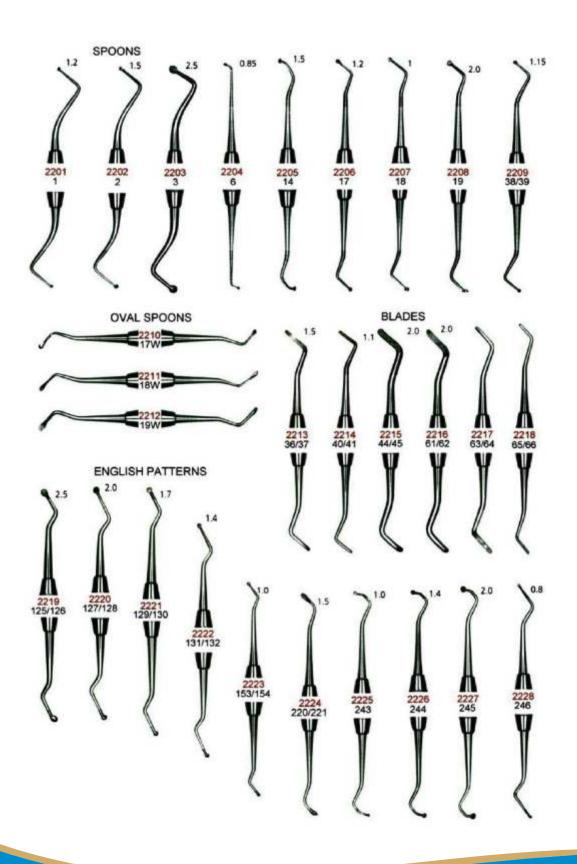

### **EXCAVATORS**

For removing debris and decay from cavities.

Manufacturer & Exporter all kinds of Surgical, Dental Instruments

### PLUGGERS / CONDENSERS

For packing and filling materials into cavity preparations.

\* T A/V : Available Titanium

Manufacturer & Exporter all kinds of Surgical, Dental Instruments

### PLUGGERS / CONDENSERS

For packing and filling materials into cavity preparations.

Manufacturer & Exporter all kinds of Surgical, Dental Instruments