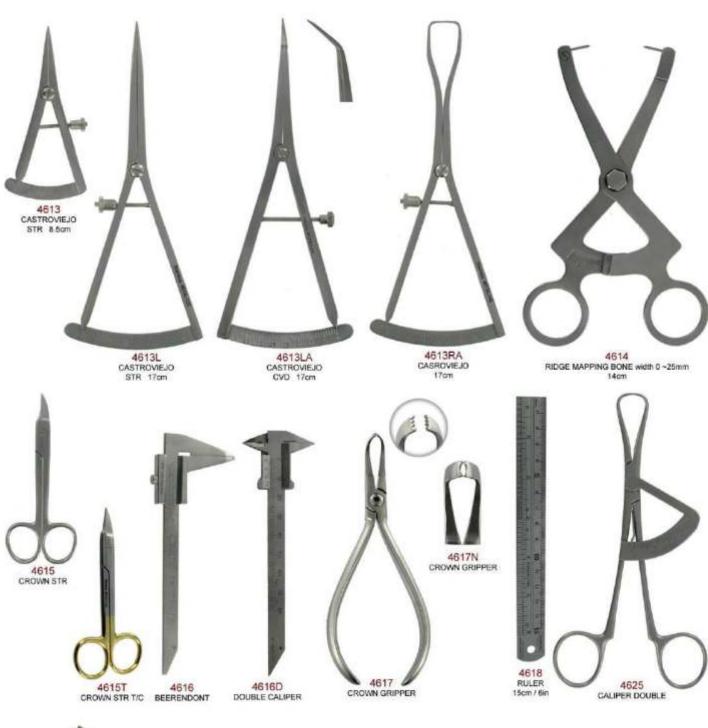

### Crown Instruments

#### CROWN AND BRIDGE SET UP 19 INS (Recommended)

Crown Instruments Crown Removers Trays

Manufacturer & Exporter all kinds of Surgical, Dental Instruments

#### **CROWN INSTRUMENTS**

Crown Scissors – For removing crowns permanently by cutting off the seal between tooth and crown after splitting with a bur.

Crown Spreader - For splitting and spreading the crown open for removal.

Crown Remover - For gripping onto the crown and removing from the tooth

Manufacturer & Exporter all kinds of Surgical, Dental Instruments

#### **CROWN INSTRUMENTS**

For removing crowns permanently by cutting off the seal between tooth and crown after splitting with a bur. Measuring Instruments – For taking accurate measurements in specific places around the bone.

#### **IMPRESSION TRAYS**

For forming a crown frame.

Manufacturer & Exporter all kinds of Surgical, Dental Instruments

#### **TRAYS**

288 X 187 X 29mm(WITH LID)

SOLID BASE WITHOUT SEPARATOR

7407 SCALERS TRAY

215 X 127 X 13mm 215 x 165 x 16mm

7412 ENDODONTIC BOX

SHARPENING STONE INDIA SLIP

SHARPENING STONE ARKANSAS FLAT