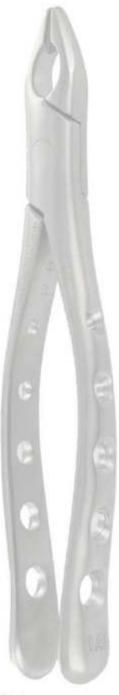

#### EXTRACTION FORCEPS AMERICAN PATTERN

Forcep: For extracting teeth from alveolar bone.

American Pattern/English Pattern/Unique Design/Children's Pattern.

Root Splinter and Extraction Tweezer: For removing the residual part of tooth root.

Sponge and Dressing/Hemostats: For grasping off blood vessels and removing small pieces of root tips.

All Handles are Unique Design Shown actual size.

4801AF 1AF UPPER ANTERIORS

4801 UPPER CENTRALS

4804 10H UPPER MOLARS HOOK HANDLE

LOWER MOLARS COW-HORN BEAK

LOWER THIRD MOLARS

4805 15 LOWER MOLARS

4808 LOWER MOLARS

5 SPLITTING FORCEPS

16S LOWER MOLARS

18L LOWER MOLARS

Manufacturer & Exporter all kinds of Surgical, Dental Instruments