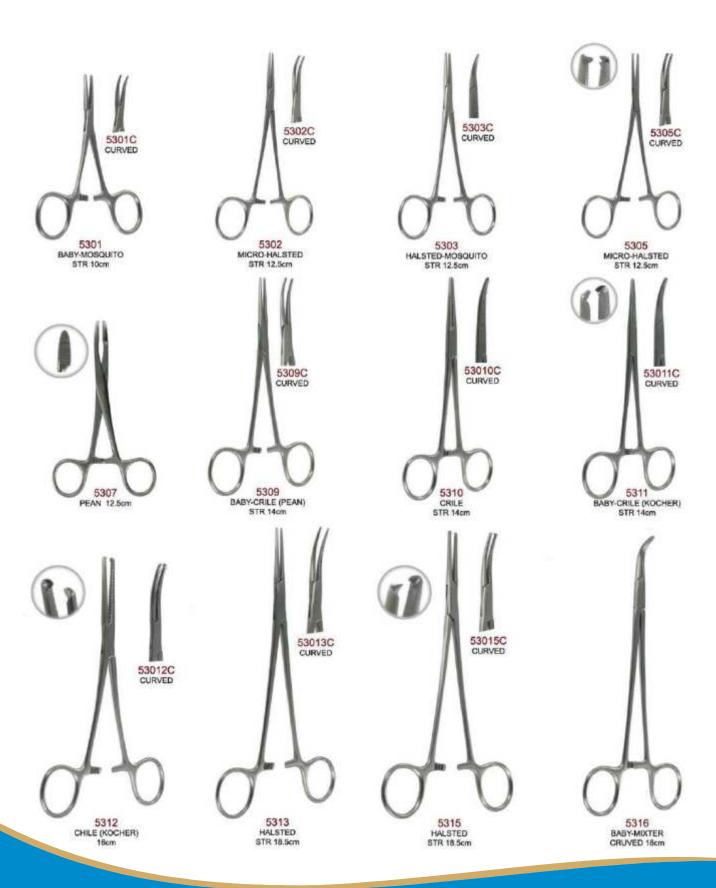

### HAEMOSTATIC FORCEPS

Haemostatic Forceps - Locking forceps for seizing the end of a blood vessel to control hemorrhage.

Manufacturer & Exporter all kinds of Surgical, Dental Instruments