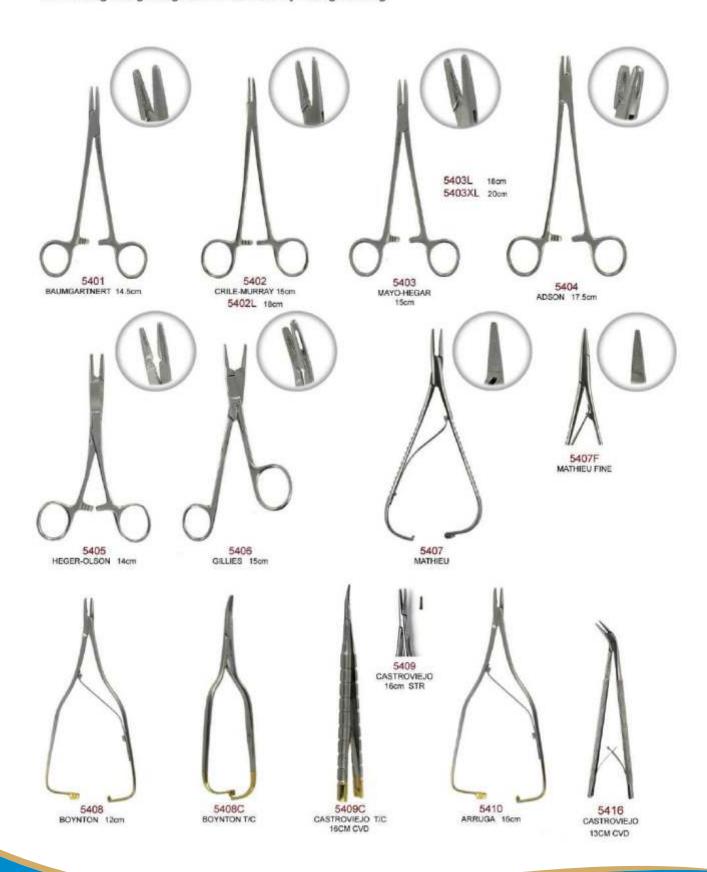

### **NEEDLE HOLDER**

For holding and guiding the needle securely during suturing.

Manufacturer & Exporter all kinds of Surgical, Dental Instruments

### **MATHIEU**

For holding and guiding the needle securely during suturing.

5414 MATHIEU DELICATE

STRAIGHT 15cm

MATHIEU THINNER STRAIGHT 14cm/5 12"

5415 MATHIEU DELICATE

**CURVED 15cm** 

Manufacturer & Exporter all kinds of Surgical, Dental Instruments

### **NEEDLE HOLDER**

High-tech welding of tungsten carbide greatly improves the durability and serration. Exceptionally upgrades the performance.

Manufacturer & Exporter all kinds of Surgical, Dental Instruments