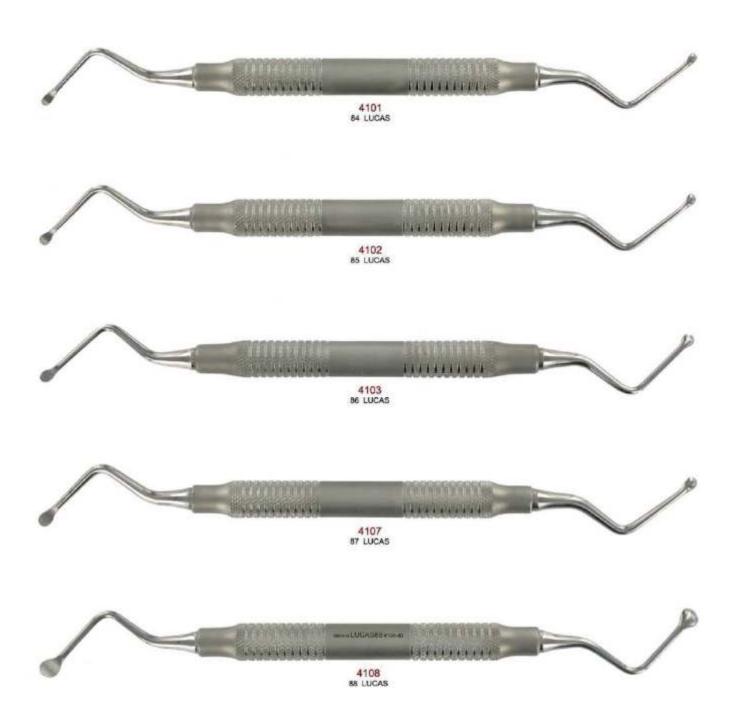

### SURGICAL CURETTES (SPOON)

For curettage and cyst removal.

Manufacturer & Exporter all kinds of Surgical, Dental Instruments