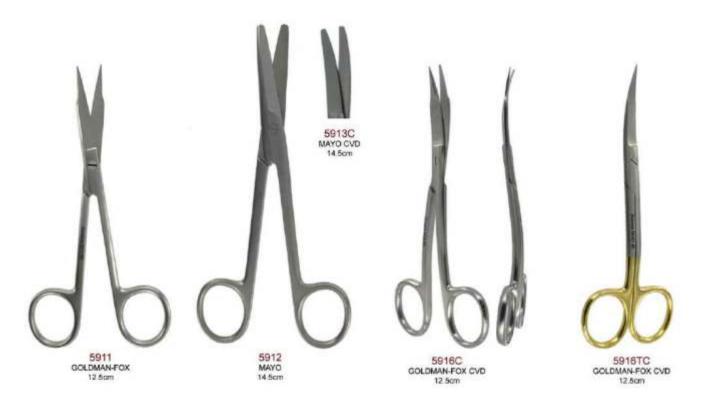

### **GUM SCISSORS**

DEAN 16.5cm

For cutting threads and gum.

MATZENBAUM 14cm

LOCKLIN 16cm

Manufacturer & Exporter all kinds of Surgical, Dental Instruments

### **GUM SCISSORS**

For cutting threads and gum.

Manufacturer & Exporter all kinds of Surgical, Dental Instruments

### **GUM SCISSORS**

For cutting threads and gum.

Manufacturer & Exporter all kinds of Surgical, Dental Instruments

Manufacturer & Exporter all kinds of Surgical, Dental Instruments