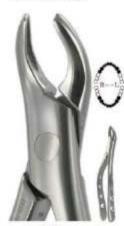

#### **EXTRACTION FORCEPS ENGLISH PATTERN**

Forcep: For extracting teeth from alveolar bone.

American Pattern/English Pattern/Unique Design/Children's Pattern.

Root Splinter and Extraction Tweezer: For removing the residual part of tooth root.

Sponge and Dressing/Hemostats: For grasping off blood vessels and removing small pieces of root tips.

20 LOWER WISDOMS

18A UPPER MOLARS

18 UPPER MOLARS

Manufacturer & Exporter all kinds of Surgical, Dental Instruments