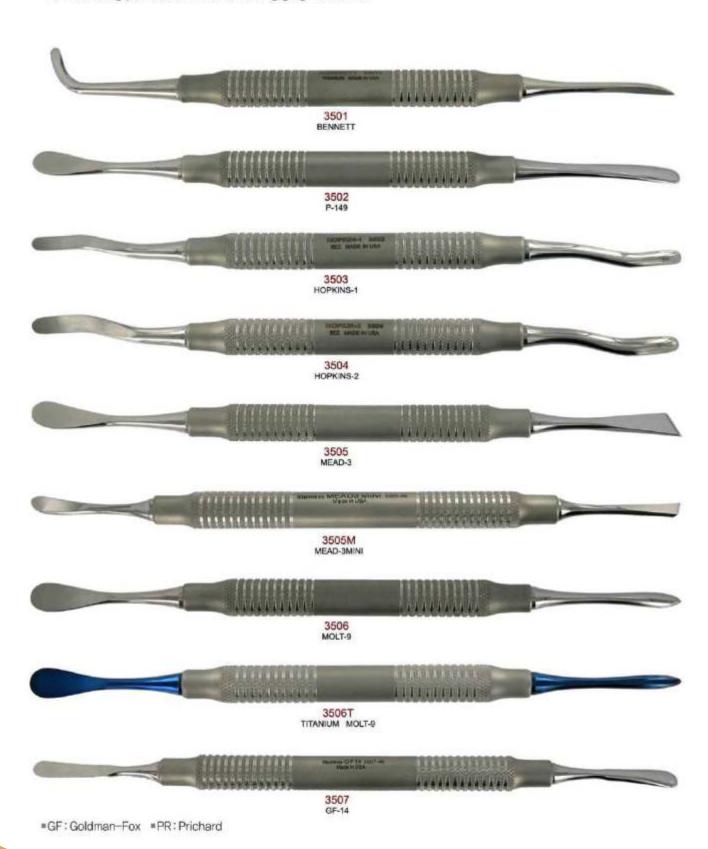

Periosteals Surgical Currettes(Spoon) Bone File/Chisels Bone Rongeurs **Root Splinters** Haemostatic Forceps Needle Holders **Gum Scissors Tungsten Carbide Inserts** 

Raspatories Skin Hooks Retractors Scalpel Handles Syringes

### **PERIOSTEALS**

Manufacturer & Exporter all kinds of Surgical, Dental Instruments

### **PERIOSTEALS**