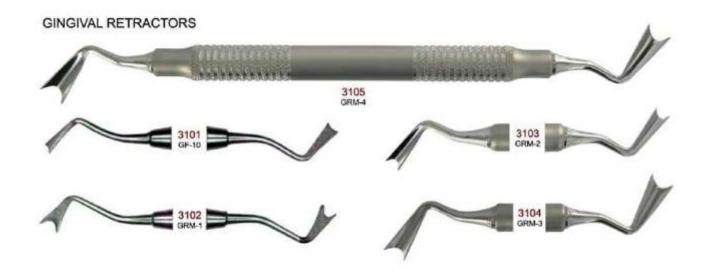

### GINGIVAL RETRACTORS / CORD PACKERS

- \* Gingival Retractors: For protecting tissue during cavity preparations and placement of composite fillings.
- \* Cord Packer: For protecting tissue of gingival area by putting the thread between teeth and gingival area.

Manufacturer & Exporter all kinds of Surgical, Dental Instruments