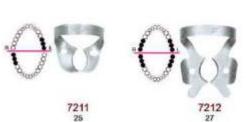

### **RUBBER DAM CLAPS**

Rubber Dam Clamp - Stabilizes and holds the dam secure.

AVAILABLE: 51, 138, 26A, 28A, 30A, 203, 204

Manufacturer & Exporter all kinds of Surgical, Dental Instruments