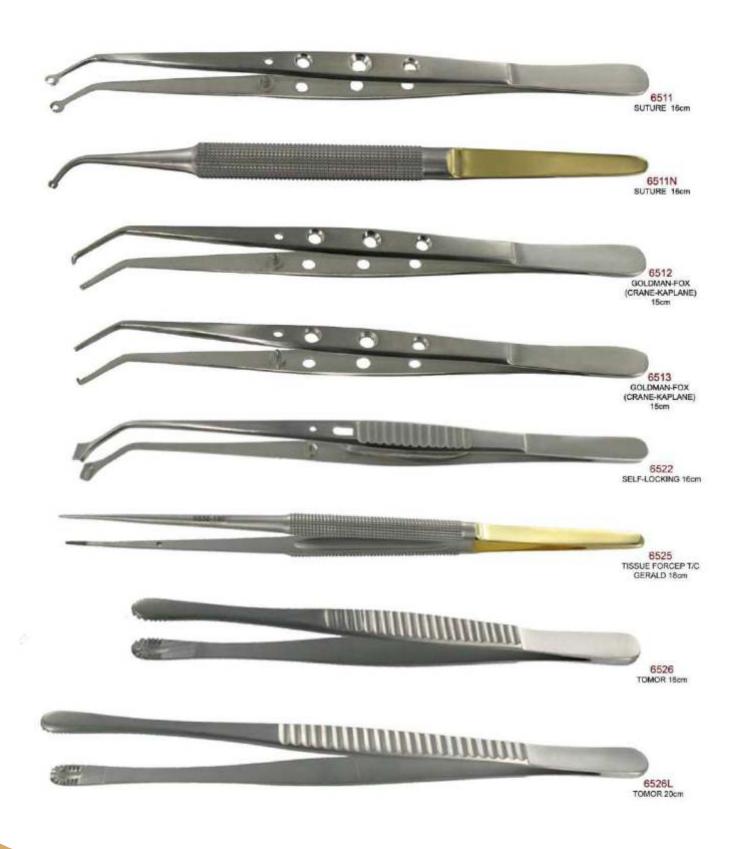

### **TISSUE PLIERS**

The ergonomic hold - The design of the tissue and cotton pliers prevents slipping while reducing the weight by 20%.

### UNIQUE GRIP DESIGN

Manufacturer & Exporter all kinds of Surgical, Dental Instruments

### TISSUE COTTON & DRESSING PLIERS

#### UNIQUE GRIP DESIGN

Manufacturer & Exporter all kinds of Surgical, Dental Instruments

### **COTTON & DRESSING PLIERS**

The ergonomic hold - The design of the tissue and cotton pliers prevents slipping while reducing the weight by 20%.

Manufacturer & Exporter all kinds of Surgical, Dental Instruments

### TISSUE COTTON & DRESSING PLIERS

Manufacturer & Exporter all kinds of Surgical, Dental Instruments

### **TISSUE COTTON & DRESSING PLIERS**

The ergonomic hold - The design of the tissue and cotton pliers prevents slipping while reducing the weight by 20%.

Manufacturer & Exporter all kinds of Surgical, Dental Instruments