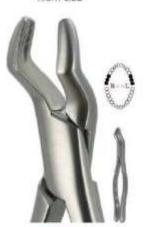

#### EXTRACTION FORCEPS AMERICAN PATTERN

Forcep: For extracting teeth from alveolar bone.

American Pattern/English Pattern/Unique Design/Children's Pattern.

Root Splinter and Extraction Tweezer: For removing the residual part of tooth root.

Sponge and Dressing/Hemostats: For grasping off blood vessels and removing small pieces of root tips.

All Handles are Unique Design Shown actual size.

4801AF 1AF UPPER ANTERIORS

4801 UPPER CENTRALS

4804 10H UPPER MOLARS HOOK HANDLE