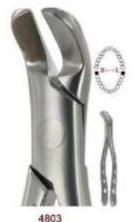

#### EXTRACTION FORCEPS AMERICAN PATTERN

Forcep: For extracting teeth from alveolar bone.

American Pattern/English Pattern/Unique Design/Children's Pattern.

Root Splinter and Extraction Tweezer: For removing the residual part of tooth root.

4828 1515 LOWER PREMOLARS INCISORS & ROOTS FOR CHILDREN

4829 210H UPPER WISDOMS WITH HOOK HANDLE

4830 2105 UPPER WISDOMS WITH STRAIGHT HANDLE

222 LOWER WISDOMS

4831AF 222AF LOWER WISDOMS

4832 286 UPPER ROOTS PREMOLARS & INCISORS