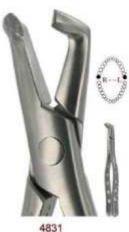

4828 1515 LOWER PREMOLARS INCISORS & ROOTS FOR CHILDREN

4829 210H UPPER WISDOMS WITH HOOK HANDLE

4830 2105 UPPER WISDOMS WITH STRAIGHT HANDLE

222 LOWER WISDOMS

4831AF 222AF LOWER WISDOMS

4832 286 UPPER ROOTS PREMOLARS & INCISORS