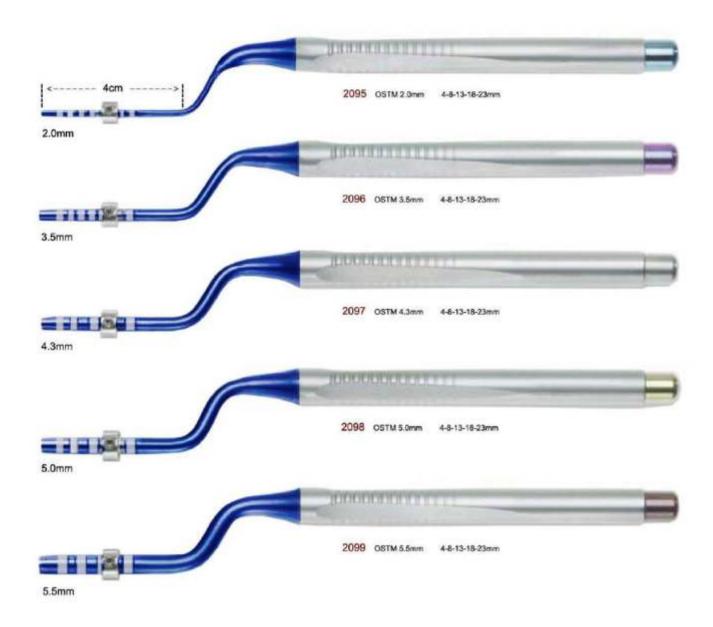

### **OSTEOTOMES**

For bone spreading for implant.

Manufacturer & Exporter all kinds of Surgical, Dental Instruments

### **OSTEOTOMES**

OSTEOTOMES - Used in surgical procedures for preparation of implants.

#### **OSTEOTOMES**

Osteotome - Surgical instruments used to cut or divide bone.

Manufacturer & Exporter all kinds of Surgical, Dental Instruments

Manufacturer & Exporter all kinds of Surgical, Dental Instruments