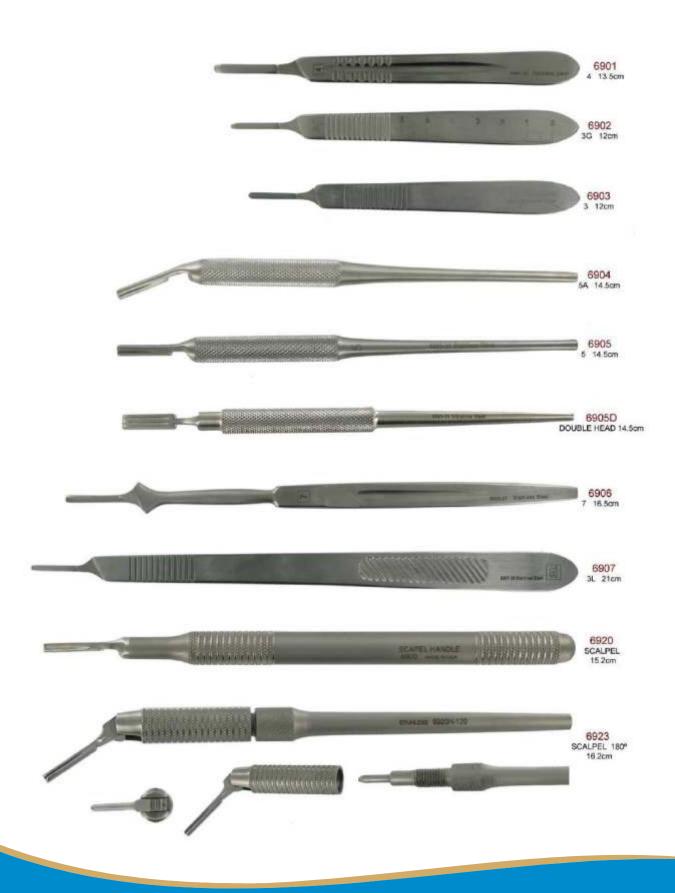

### SCALPEL HANDELS

Scalpel handle: For holding a mess blade.

Manufacturer & Exporter all kinds of Surgical, Dental Instruments