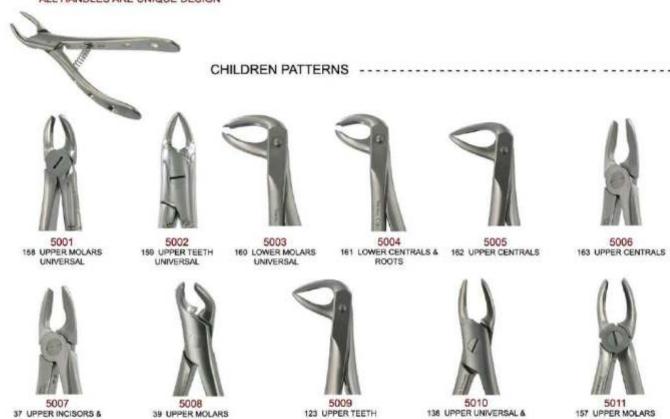

#### EXTRACTION FORCEPS CHILDREN'S/PEDONTIC PATTERN

ALL HANDLES ARE UNIQUE DESIGN

#### PEDODONTIC PATTERNS

CANINES

UNIVERSAL

5013 5 LOWER INCISORS

UNIVERSAL

6 LOWER MOLARS

ROOTS

5015 7 LOWER ROOTS

UNIVERSAL

5017 139 UPPER PREMOLARS

5018 51S UPPER ROOTS

150-SK UPPER UNIVERSAL

5020 151-SK LOWER UNIVERSAL

B23 LOWER MOLARS