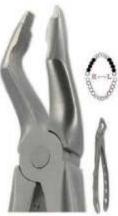

#### EXTRACTION FORCEPS CHILDREN'S/PEDONTIC PATTERN

ALL HANDLES ARE UNIQUE DESIGN

#### PEDODONTIC PATTERNS

CANINES

UNIVERSAL

5013 5 LOWER INCISORS

UNIVERSAL

6 LOWER MOLARS

ROOTS

5015 7 LOWER ROOTS

UNIVERSAL

5017 139 UPPER PREMOLARS

5018 51S UPPER ROOTS

150-SK UPPER UNIVERSAL

5020 151-SK LOWER UNIVERSAL

B23 LOWER MOLARS