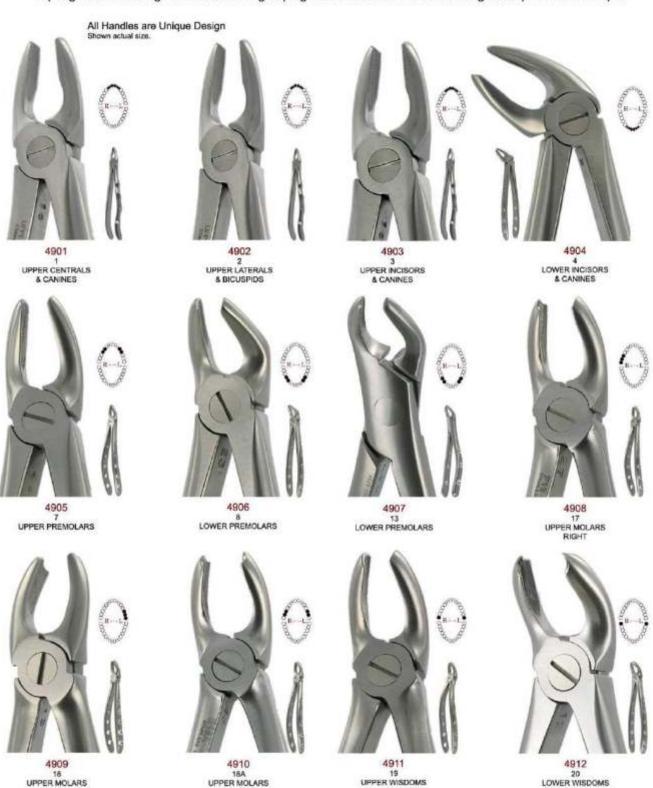

#### EXTRACTION FORCEPS AMERICAN PATTERN

Forcep: For extracting teeth from alveolar bone.

American Pattern/English Pattern/Unique Design/Children's Pattern.

Root Splinter and Extraction Tweezer: For removing the residual part of tooth root.

Sponge and Dressing/Hemostats: For grasping off blood vessels and removing small pieces of root tips.

All Handles are Unique Design Shown actual size.

4801AF 1AF UPPER ANTERIORS

4801 UPPER CENTRALS

4804 10H UPPER MOLARS HOOK HANDLE