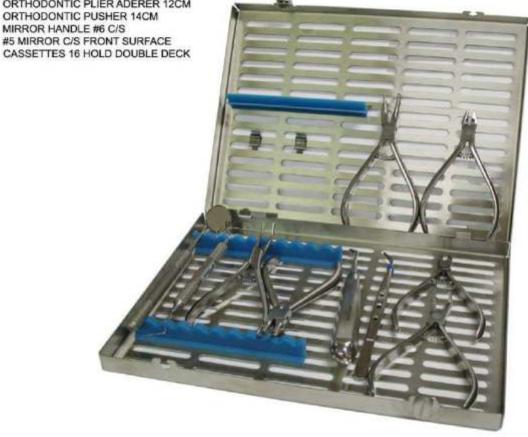

### Orthodontic

#### ORTHODONTIC SET UP 12 INS (Recommended)

1. 1203 6EZ SCALERS/CURETTES H5/33 5603 WIRE CUTTER 15 T/C 3. 5607 WIRE CUTTER STR THIN SOFT NON T/C 5611 PLIER WEINGART THINNER

5617 PLIER ADHESIVE REMOVE 6. 5718 BIRD BEAK 12,5CM WITH SOFT WIRE CUTTER

7. 5620A BRACKET REMOVER ANGLE 8. 5723 ORTHODONTIC PLIER ADERER 12CM 9. 5805 ORTHODONTIC PUSHER 14CM 10. 6911 6EZ MIRROR HANDLE #6 C/S 11. 6951

**Cutters & Pliers** Matrix Retainers

Manufacturer & Exporter all kinds of Surgical, Dental Instruments