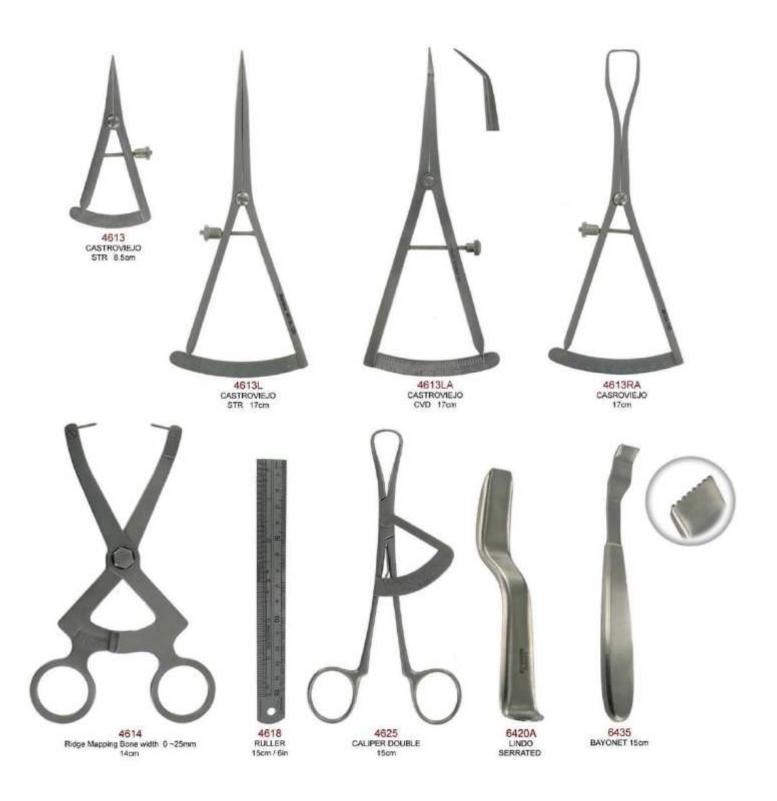

#### SURGICAL SET UP 13 INS (Recommended)

1. 1812 6EZ SURGERY KNIVES KOR1/2 2. 2001 6EZ SURGICAL CHISELS 13K/TG

3509 6EZ PERIOSTEALS PR3 3513 6EZ PERIOSTEALS ALLEN9
 3514 6EZ PERIOSTEALS 24G

4107 6EZ SURGICAL CURETTES LUCAS87

7. 4411 RONGEURS MICRO FRIEDMAN 15' (14.5CM)

8 4618 STAINLESS STEEL RULER

5505TN T/C MICRO CRILE-WOOD STR 15CM

KELLEY SCI, 16CM RETRACTORS MINNESOTA 10.5905 11.6420 12.6501 PLIERS ADSON 12CM 13.6905 SCALPEL HANDLE 5

Periosteals Surgical Currettes(Spoon) Bone File/Chisels Bone Rongeurs **Root Splinters** Haemostatic Forceps Needle Holders **Gum Scissors Tungsten Carbide Inserts** 

Raspatories Skin Hooks Retractors Scalpel Handles Syringes

#### HANDLE OPTION

- \* 6EZ D/E OR S/E
- \* Elevator Small OR Elevator Large

Manufacturer & Exporter all kinds of Surgical, Dental Instruments