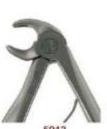

#### EXTRACTION FORCEPS AMERICAN PATTERN

Forcep: For extracting teeth from alveolar bone.

American Pattern/English Pattern/Unique Design/Children's Pattern.

Root Splinter and Extraction Tweezer: For removing the residual part of tooth root.

Sponge and Dressing/Hemostats: For grasping off blood vessels and removing small pieces of root tips.

All Handles are Unique Design Shown actual size.

4801AF 1AF UPPER ANTERIORS

4801 UPPER CENTRALS

4804 10H UPPER MOLARS HOOK HANDLE