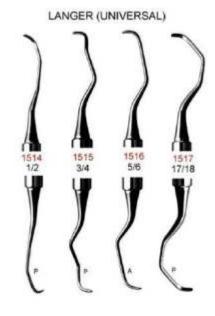

#### **UNIVERSAL CURETTES**

Curettes are types of scalers with which dentists can deliver more precise treatments. The end of the tips are designed with two cutting edges and rounded toes.

1505 YG7/8

The end of tips is designed with two cutting edges and rounded toe. It is used on all surfaces

\*BUNT:Bunting \*YG:Younger-Good \*BT:Bates \*R:Rule \*MAL:Mallery \*HU:Hutchinson

Manufacturer & Exporter all kinds of Surgical, Dental Instruments