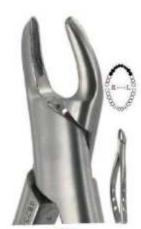

#### EXTRACTION FORCEPS AMERICAN PATTERN

Forcep: For extracting teeth from alveolar bone.

American Pattern/English Pattern/Unique Design/Children's Pattern.

Root Splinter and Extraction Tweezer: For removing the residual part of tooth root.