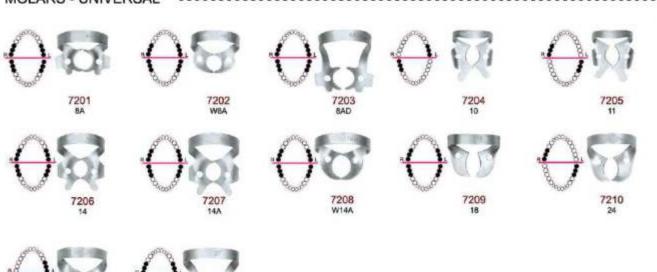

### **RUBBER DAM CLAPS**

Rubber Dam Clamp - Stabilizes and holds the dam secure.

AVAILABLE: 210

### **RUBBER DAM CLAPS**

Rubber Dam Clamp - Stabilizes and holds the dam secure.

AVAILABLE: 51, 138, 26A, 28A, 30A, 203, 204

Manufacturer & Exporter all kinds of Surgical, Dental Instruments