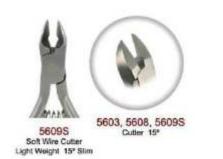

#### ORTHODONTIC SET UP 12 INS (Recommended)

1. 1203 6EZ SCALERS/CURETTES H5/33 5603 WIRE CUTTER 15 T/C 3. 5607 WIRE CUTTER STR THIN SOFT NON T/C 5611 PLIER WEINGART THINNER

5617 PLIER ADHESIVE REMOVE 6. 5718 BIRD BEAK 12,5CM WITH SOFT WIRE CUTTER

5617 PLIER (ADHESIVE REMOVER)

5618 PLIER (BAND REMOVER)

5620 PLIER (BRACKET REMOVER)

5620A PLIER BRACKET REMOVER

5621 PUER

5622 HOW 15cm

5623 NERVE CANAL NARROW 12.5 cm

5624 HARD WIRE CUTTER STRAIGHT