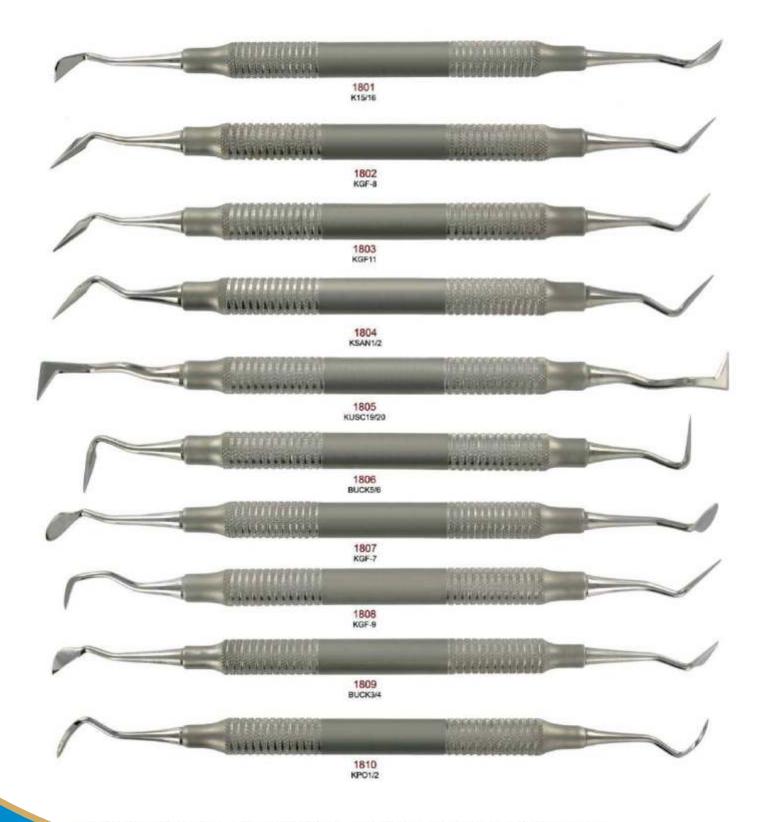

#### SURGICAL & KNIVES/FILES

- \* Surgery Knives : For removal of soft tissue.
- Surgery Files: For removal of granulomatous.

K: Kirkland =GF: Goldman-Fox =SAN: Sanders =USC: Towner =OR: Orban =CK: Crane Kaplan

Manufacturer & Exporter all kinds of Surgical, Dental Instruments