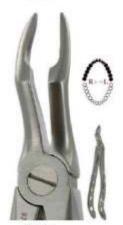

#### EXTRACTION FORCEPS AMERICAN PATTERN

Forcep: For extracting teeth from alveolar bone.

American Pattern/English Pattern/Unique Design/Children's Pattern.

Root Splinter and Extraction Tweezer: For removing the residual part of tooth root.

All Handles are Unique Design

4810 18R UPPER MOLARS RIGHT SIDE

4811 23 LOWER MOLARS COW-HORN BEAK

4812 32 UPPER MOLARS & PREMOLARS STRONG BEAK

4813 53L UPPER MOLARS LEFT SIDE

4814 53R UPPER MOLARS RIGHT SIDE