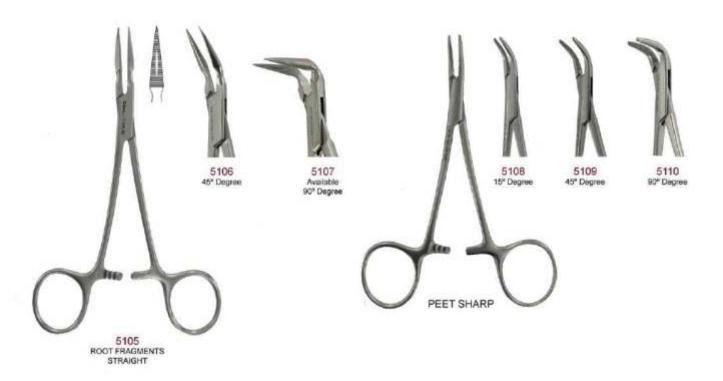

### HAEMOSTATIC FORCEPS

Haemostatic Forceps - Locking forceps for seizing the end of a blood vessel to control hemorrhage.

Manufacturer & Exporter all kinds of Surgical, Dental Instruments