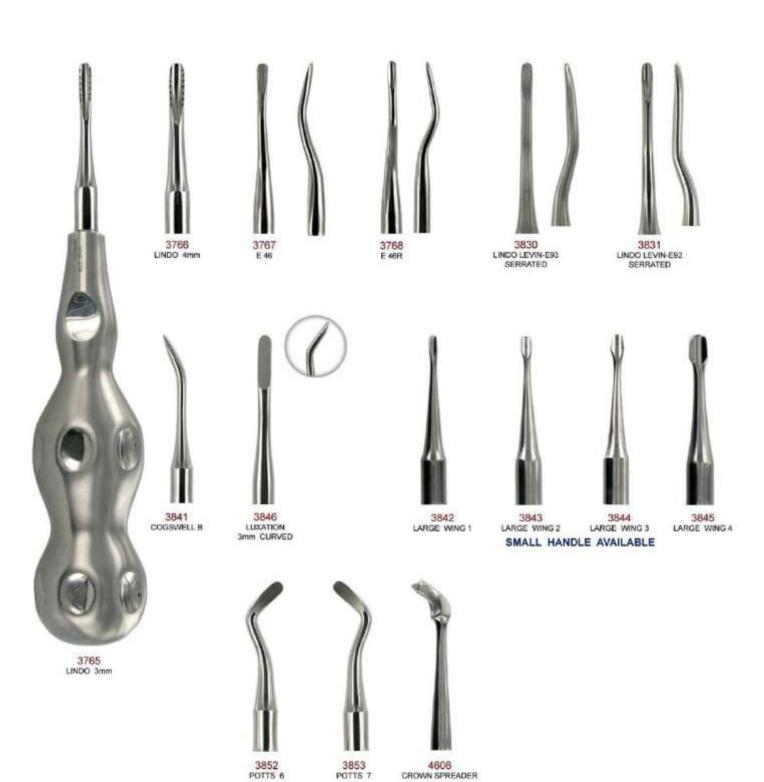

### **Elevators**

#### HANDLE OPTION

- \* Elevator Small
- \* Elevator Large

Elevators Root Tip Picks/Teasers Accu Luxating

Manufacturer & Exporter all kinds of Surgical, Dental Instruments

#### **ELEVATORS**

Manufacturer & Exporter all kinds of Surgical, Dental Instruments

#### **ROOT TIP PICKS / TEASERS**

For removing residual root tips of tooth.

Manufacturer & Exporter all kinds of Surgical, Dental Instruments

#### **ACCU LUXATING**

For pulling, lifting up the periosteum and making the tooth loosen from the periodontal ligament for easy extraction.

#### BLUE TITANIUM WITH SERRATED

3769 ACCULUX STRAIGHT

3770 ACCULUX CURVED

3771 ACCULUX SPADE

3772 ACCULUX DISTAL

3773 ACCULUX MESIAL

3774 ACCULUX-LARGE DISTAL

3775 ACCULUX-LARGE MESIAL