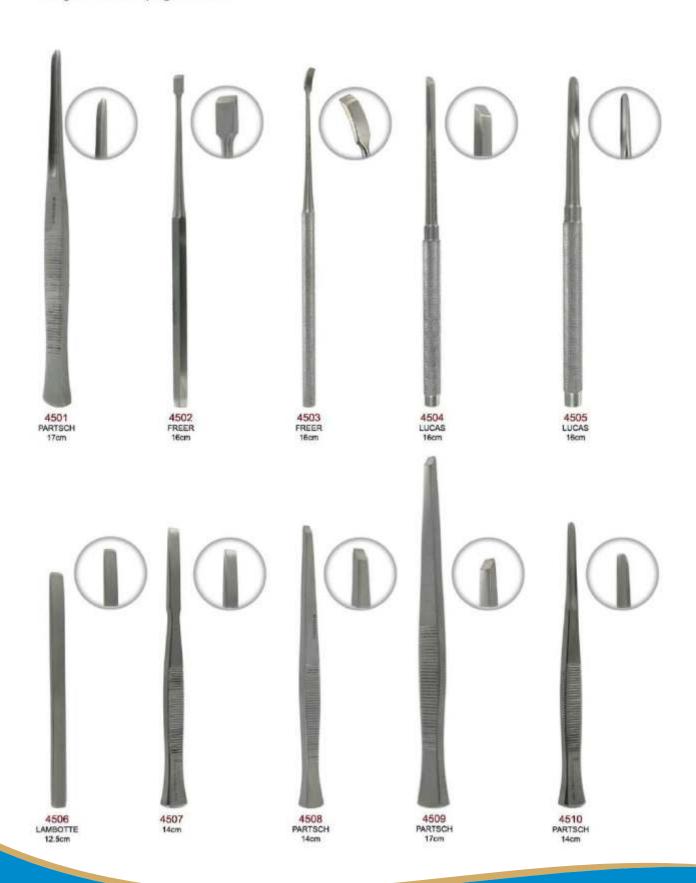

### **RASPATORIES**

- \* Skin Hooks : For hooking skin during surgery.
- \* Retractors : For holding back the lips and cheeks.

Manufacturer & Exporter all kinds of Surgical, Dental Instruments

### SKIN HOOKS & RETRACTORS

Skin Hooks: For hooking skin during surgery.

Retractors: For holding back the lips, cheeks, and tongue.

Manufacturer & Exporter all kinds of Surgical, Dental Instruments

### **RETRACTORS**

Retractors: For holding back the lips, cheeks, and tongue.

Mouth Gag: To prop open the mouth and prevent it from closing.

Manufacturer & Exporter all kinds of Surgical, Dental Instruments

### **RETRACTORS**

Retractors: For holding back the lips, cheeks, and tongue.

Manufacturer & Exporter all kinds of Surgical, Dental Instruments