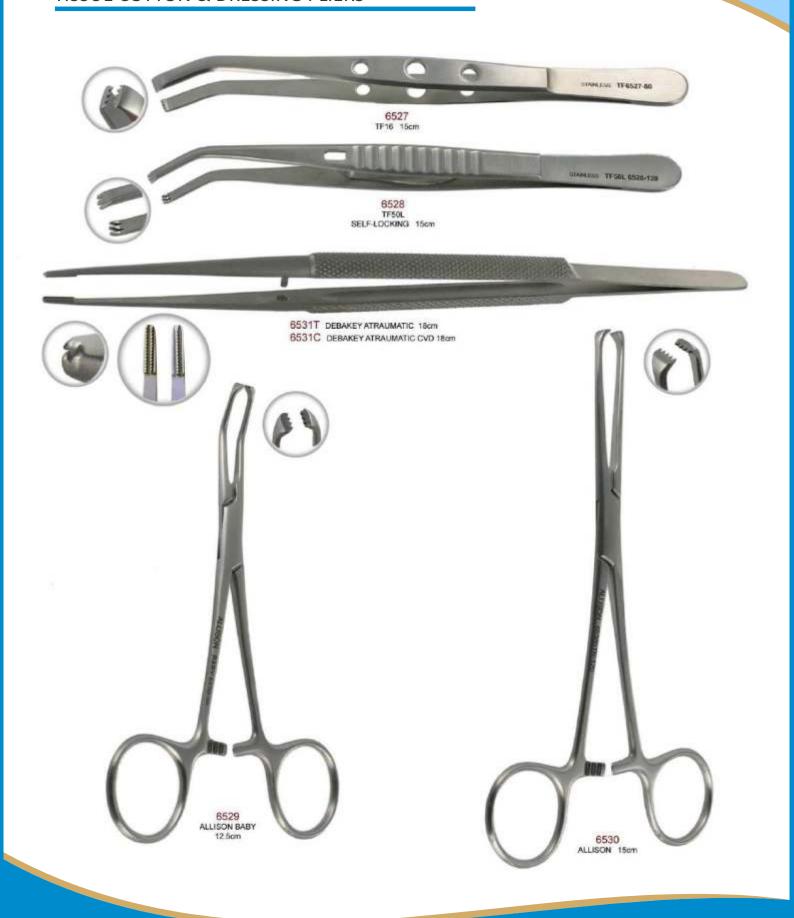

### **TISSUE PLIERS**

The ergonomic hold - The design of tissue and cotton pliers prevents slipping while reducing the weight over 20%.

#### UNIQUE GRIP DESIGN

Manufacturer & Exporter all kinds of Surgical, Dental Instruments

Manufacturer & Exporter all kinds of Surgical, Dental Instruments

### **TISSUE COTTON & DRESSING PLIERS**

Manufacturer & Exporter all kinds of Surgical, Dental Instruments

Manufacturer & Exporter all kinds of Surgical, Dental Instruments

### **TISSUE PLIERS**

The ergonomic hold - The design of the tissue and cotton pliers prevents slipping while reducing the weight by 20%.

### UNIQUE GRIP DESIGN

Manufacturer & Exporter all kinds of Surgical, Dental Instruments

### TISSUE COTTON & DRESSING PLIERS

#### UNIQUE GRIP DESIGN

Manufacturer & Exporter all kinds of Surgical, Dental Instruments

### **COTTON & DRESSING PLIERS**

The ergonomic hold - The design of the tissue and cotton pliers prevents slipping while reducing the weight by 20%.

Manufacturer & Exporter all kinds of Surgical, Dental Instruments

### TISSUE COTTON & DRESSING PLIERS

Manufacturer & Exporter all kinds of Surgical, Dental Instruments

### **TISSUE COTTON & DRESSING PLIERS**

The ergonomic hold - The design of the tissue and cotton pliers prevents slipping while reducing the weight by 20%.

Manufacturer & Exporter all kinds of Surgical, Dental Instruments