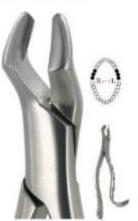

#### **EXTRACTION FORCEPS AMERICAN PATTERN**

Forcep: For extracting teeth from alveolar bone.

American Pattern/English Pattern/Unique Design/Children's Pattern.

Root Splinter and Extraction Tweezer: For removing the residual part of tooth root.

4822 101 UNIVERSAL FOR PREMOLARS

4823 150 UPPER PREMOLARS INCISORS & ROOTS CANINES

4823AF 150AF UPPER PREMOLARS INCISORS & ROOTS CANINES

4823AS 150AS UPPER PREMOLARS INCISORS & ROOTS CANINES

4823XAS 150XAS UPPER PREMOLARS INCISORS & ROOTS CANINES

4824 150A UPPER PREMOLARS INCISORS & ROOTS CANINES

4825 1508 UPPER PREMOLARS INCISORS & ROOTS FOR CHILDREN

4826 151 LOWER PREMOLARS INCISORS & ROOTS

4826AF 151AF OWER PREMOLARS

4826AS 151AS LOWER PREMOLARS INCISORS & ROOTS CANINES

4826XAS 151XAS LOWER PREMOLARS INCISORS & ROOTS CANINES

4827 151A LOWER PREMOLARS

Manufacturer & Exporter all kinds of Surgical, Dental Instruments