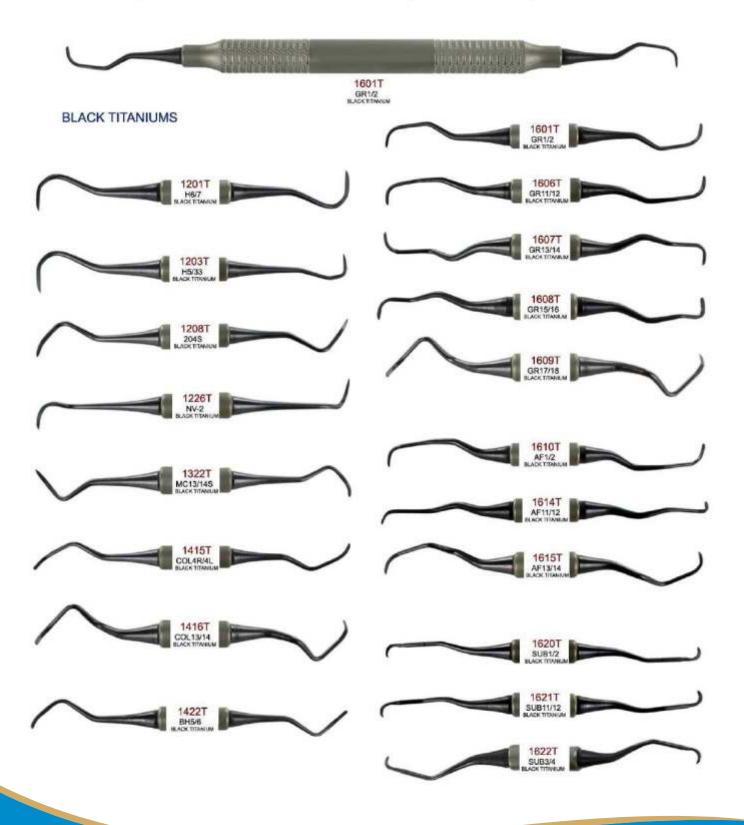

#### **BLACK TITANIUM INSTRUMENTS**

Our black titanium instruments are enhanced in strength and durability up to 3 times more than the ordinary tips. It is highly hygienic as it protects the instruments from virus infection. It is easy to clean and requires less sharpening than other instruments.

The titanium provides the surface of the instrument to be a special non-stick design.

Manufacturer & Exporter all kinds of Surgical, Dental Instruments