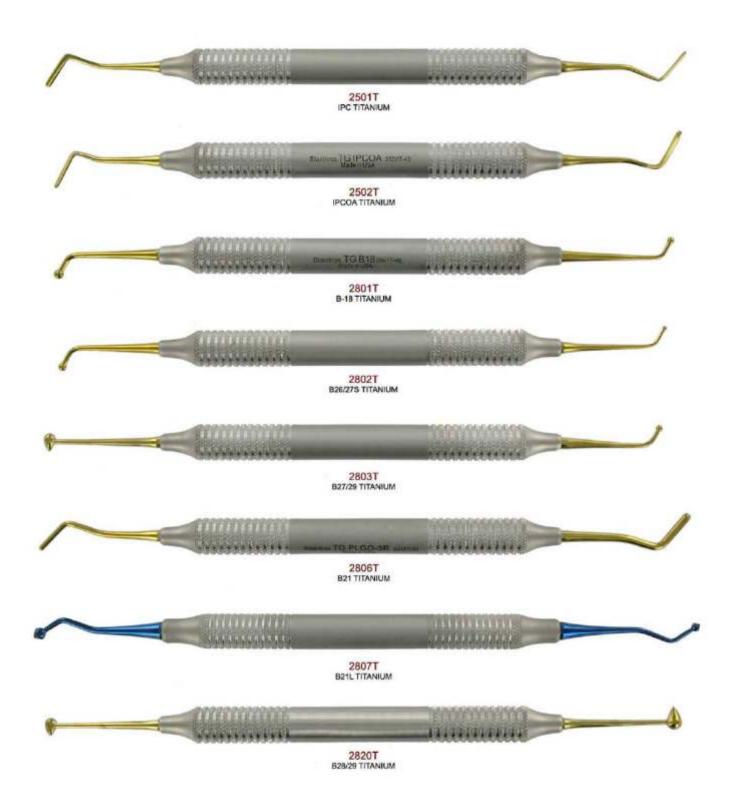

Black Titanium Knives Surgical Chisels Osteotomes Sinus Lift Instruments Osteotomes Implant Instruments

Implant Scalers Tissue Pliers Castroviejo Accu Luxating Titanium Implant Scalers

HANDLE OPTION

\* 6EZ D/E OR S/E

#### **BLACK TITANIUM INSTRUMENTS**

Our black titanium instruments are enhanced in strength and durability up to 3 times more than the ordinary tips. It is highly hygienic as it protects the instruments from virus infection. It is easy to clean and requires less sharpening than other instruments.

The titanium provides the surface of the instrument to be a special non-stick design.

Manufacturer & Exporter all kinds of Surgical, Dental Instruments