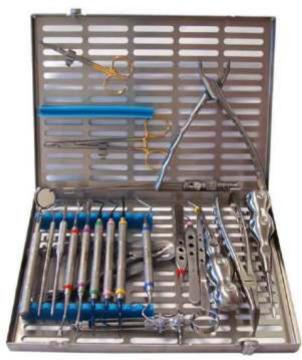

#### SURGICAL SET UP 13 INS (Recommended)

1. 1812 6EZ SURGERY KNIVES KOR1/2 2. 2001 6EZ SURGICAL CHISELS 13K/TG

3509 6EZ PERIOSTEALS PR3 3513 6EZ PERIOSTEALS ALLEN9
 3514 6EZ PERIOSTEALS 24G

4107 6EZ SURGICAL CURETTES LUCAS87

7. 4411 RONGEURS MICRO FRIEDMAN 15' (14.5CM)

8 4618 STAINLESS STEEL RULER

5505TN T/C MICRO CRILE-WOOD STR 15CM

KELLEY SCI, 16CM RETRACTORS MINNESOTA 10.5905 11.6420 12.6501 PLIERS ADSON 12CM 13.6905 SCALPEL HANDLE 5

Periosteals Surgical Currettes(Spoon) Bone File/Chisels Bone Rongeurs **Root Splinters** Haemostatic Forceps Needle Holders **Gum Scissors Tungsten Carbide Inserts** 

Raspatories Skin Hooks Retractors Scalpel Handles Syringes

#### HANDLE OPTION

- \* 6EZ D/E OR S/E
- \* Elevator Small OR Elevator Large

Manufacturer & Exporter all kinds of Surgical, Dental Instruments