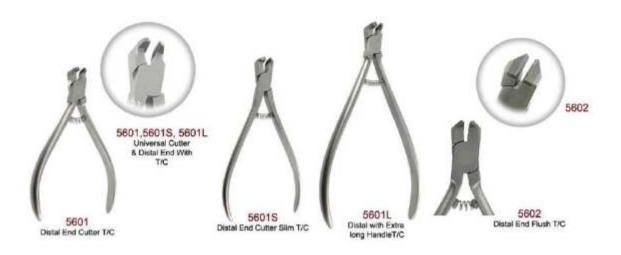

### **CUTTERS & PLIERS**

For cutting wire during orthodontic procedures.

Manufacturer & Exporter all kinds of Surgical, Dental Instruments

### **CUTTERS & PLIERS**

For cutting or bending wire during orthodontic procedures.

BAND REMOVER: A special plier that is used to remove orthodontic bands from teeth.

BRACKET REMOVER: For use in the removal of the bracket from the tooth.