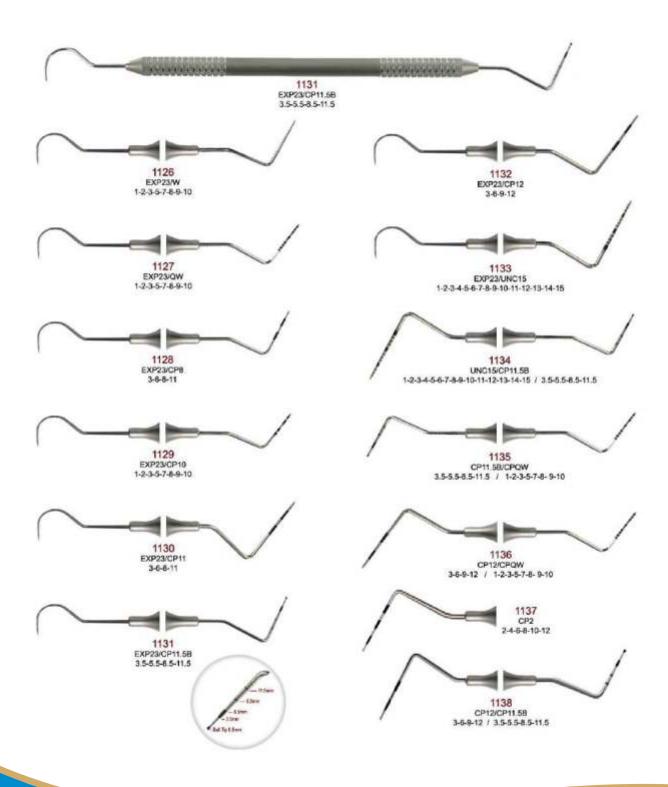

#### **EXPLORERS**

To detect and explore caries, abrasions, calculus, pocket characteristics, furcation and restoration. Instruments do not bend easily due to our outstanding tip strength.

It also gives dentists a delicate feeling to make an exact diagnosis of the patient's condition.

More moderate tips are usually used for disease detection while hard tips are used for removing calculus and excessive cement.

Manufacturer & Exporter all kinds of Surgical, Dental Instruments