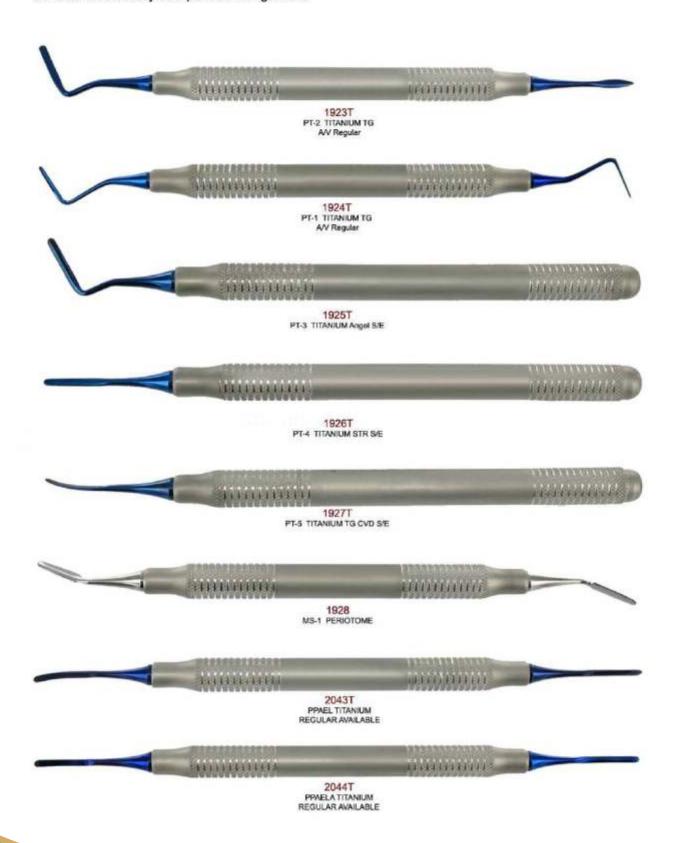

#### **PERIOTOMES**

For removal of teeth with minimal tissue damage. Serrated blade easily cuts periodontal ligament.

Manufacturer & Exporter all kinds of Surgical, Dental Instruments

#### SURGICAL CHISELS

For scraping out and reshaping bone. For removal of flaps and splitting bone.

#### SURGICAL CHISELS

#### KRAMER NEVINS SINUS LIFT

Manufacturer & Exporter all kinds of Surgical, Dental Instruments

#### **SPATULAS**

For mixing materials and general laboratory use.

Manufacturer & Exporter all kinds of Surgical, Dental Instruments