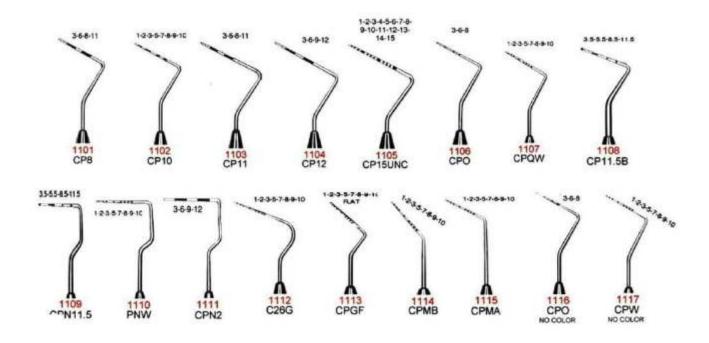

#### PROPHY SET UP 15 INS (Recommended)

HANDLE OPTION

\* 6EZ D/E OR S/E

Sickle/Jacquette Scalers **Black Titaniums** Sickle Scalers/Curettes Scaler Curettes Universal Curettes **Gracey Curettes** Debridement/Furcations **Sharpening Stones** 

#### SICKLE/JACOQUETTE SCALERS

To remove calculus on the surface of gingival area.

#H: Hyglene #U: Towner #G: Goldman #N: Nebraska #WH: White side #YG: Younger-Good #OD: Odont #MO: Morse

Manufacturer & Exporter all kinds of Surgical, Dental Instruments

#### SICKLE/JACOQUETTE SCALERS

To remove calculus on the surface of gingival area.

Manufacturer & Exporter all kinds of Surgical, Dental Instruments