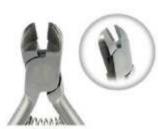

#### EXTRACTION FORCEPS AMERICAN PATTERN

Forcep: For extracting teeth from alveolar bone.

American Pattern/English Pattern/Unique Design/Children's Pattern.

Root Splinter and Extraction Tweezer: For removing the residual part of tooth root.

Sponge and Dressing/Hemostats: For grasping off blood vessels and removing small pieces of root tips.

All Handles are Unique Design Shown actual size.

4801AF 1AF UPPER ANTERIORS

4801 UPPER CENTRALS

4804 10H UPPER MOLARS HOOK HANDLE