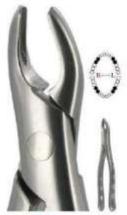

#### EXTRACTION FORCEPS AMERICAN PATTERN

Forcep: For extracting teeth from alveolar bone.

American Pattern/English Pattern/Unique Design/Children's Pattern.

Root Splinter and Extraction Tweezer: For removing the residual part of tooth root.

#### **EXTRACTION FORCEPS AMERICAN PATTERN**

Forcep: For extracting teeth from alveolar bone.

American Pattern/English Pattern/Unique Design/Children's Pattern.

Root Splinter and Extraction Tweezer: For removing the residual part of tooth root.