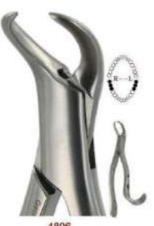

#### EXTRACTION FORCEPS AMERICAN PATTERN

Forcep: For extracting teeth from alveolar bone.

American Pattern/English Pattern/Unique Design/Children's Pattern.

Root Splinter and Extraction Tweezer: For removing the residual part of tooth root.

Sponge and Dressing/Hemostats: For grasping off blood vessels and removing small pieces of root tips.

All Handles are Unique Design Shown actual size.

4801AF 1AF UPPER ANTERIORS

4801 UPPER CENTRALS

4804 10H UPPER MOLARS HOOK HANDLE

LOWER MOLARS COW-HORN BEAK

LOWER THIRD MOLARS

4805 15 LOWER MOLARS

4808 LOWER MOLARS

5 SPLITTING FORCEPS

16S LOWER MOLARS

18L LOWER MOLARS

Manufacturer & Exporter all kinds of Surgical, Dental Instruments