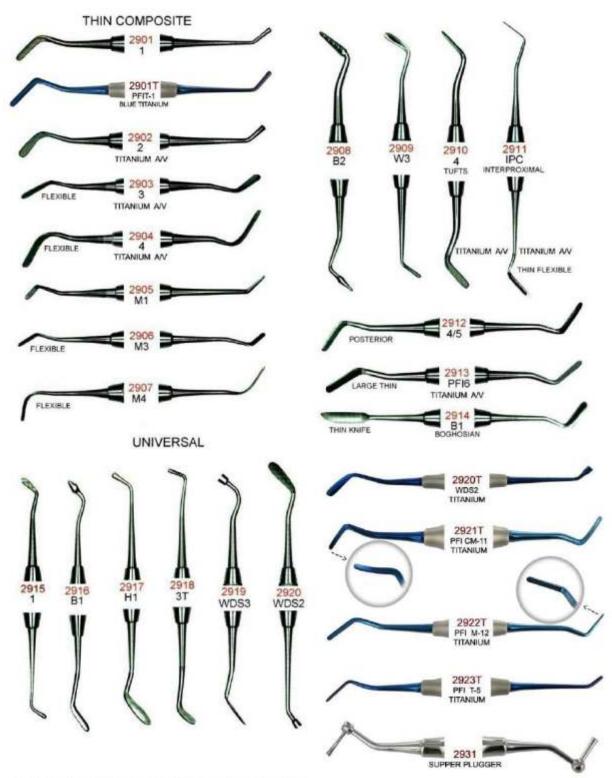

### PLASTIC FILLING

For composite placing and shaping.

- \*M:Mini \*B:Boghosian \*T/G:Titanium-Gold Available
- \*B:BEQ(Quetin) \*T:Tufts \*WDS:Woodson \*Titanium-Available

Manufacturer & Exporter all kinds of Surgical, Dental Instruments

### PLASTIC FILLING

For composite placing and shaping.

Manufacturer & Exporter all kinds of Surgical, Dental Instruments