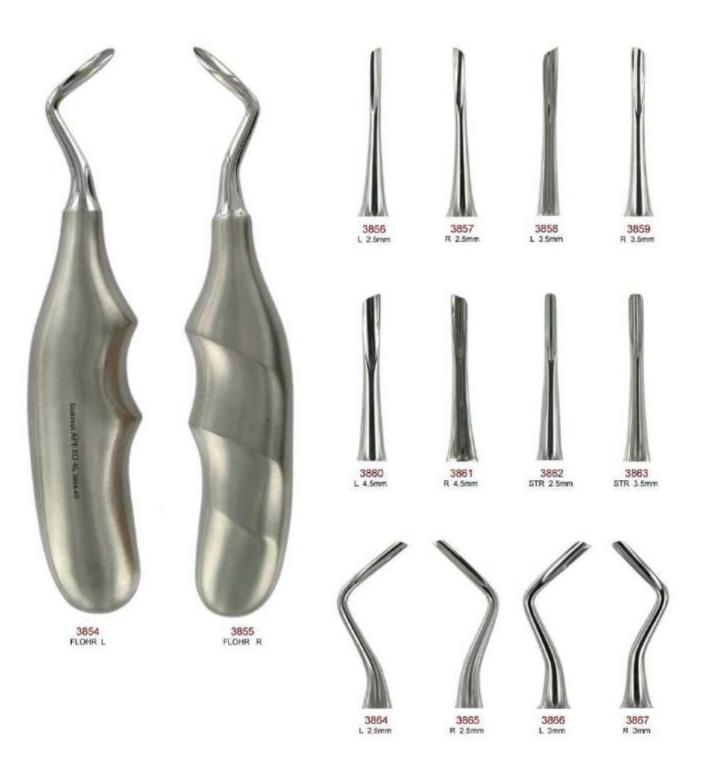

#### **ACCU LUXATING**

For pulling, lifting up the periosteum and making the tooth loosen from the periodontal ligament for easy extraction.

#### BLUE TITANIUM WITH SERRATED

3769 ACCULUX STRAIGHT

3770 ACCULUX CURVED

3771 ACCULUX SPADE

3772 ACCULUX DISTAL

3773 ACCULUX MESIAL

3774 ACCULUX-LARGE DISTAL

3775 ACCULUX-LARGE MESIAL