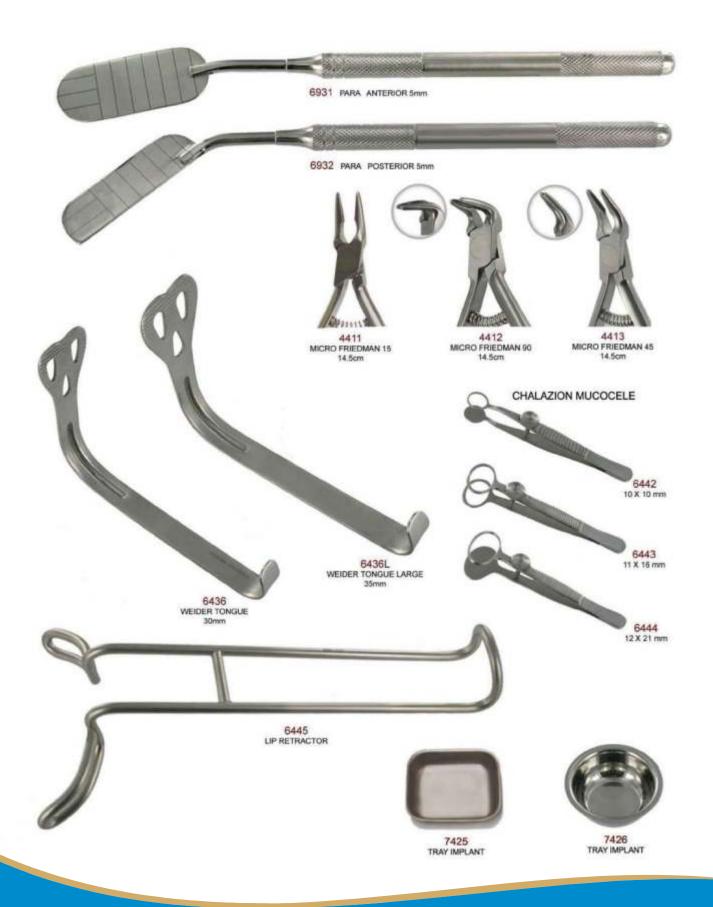

#### SURGICAL SET UP 13 INS (Recommended)

1. 1812 6EZ SURGERY KNIVES KOR1/2 2. 2001 6EZ SURGICAL CHISELS 13K/TG

3509 6EZ PERIOSTEALS PR3 3513 6EZ PERIOSTEALS ALLEN9
 3514 6EZ PERIOSTEALS 24G

4107 6EZ SURGICAL CURETTES LUCAS87

7. 4411 RONGEURS MICRO FRIEDMAN 15' (14.5CM)

8 4618 STAINLESS STEEL RULER

5505TN T/C MICRO CRILE-WOOD STR 15CM

KELLEY SCI, 16CM RETRACTORS MINNESOTA 10.5905 11.6420 12.6501 PLIERS ADSON 12CM 13.6905 SCALPEL HANDLE 5

Periosteals Surgical Currettes(Spoon) Bone File/Chisels Bone Rongeurs **Root Splinters** Haemostatic Forceps Needle Holders **Gum Scissors Tungsten Carbide Inserts** 

Raspatories Skin Hooks Retractors Scalpel Handles Syringes