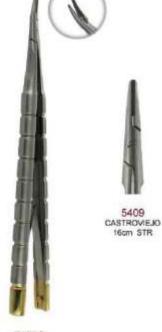

### MICRO FORCEPS

For holding and guiding the needle securely during suturing.

5513 CASTROVIEJO T/C 16cm 5 vr

5514 CASTROVIEJO T/C

5515 CASTROVIEJO T/C CURVED 16cm 5-1//

5516 CASTROVIEJO TIC CURVED 16cm 7"

5409C CASTROVIEJO T/C 16CM CVD

Manufacturer & Exporter all kinds of Surgical, Dental Instruments