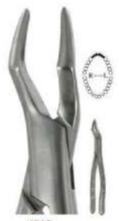

#### EXTRACTION FORCEPS AMERICAN PATTERN

Forcep: For extracting teeth from alveolar bone.

American Pattern/English Pattern/Unique Design/Children's Pattern.

Root Splinter and Extraction Tweezer: For removing the residual part of tooth root.

Sponge and Dressing/Hemostats: For grasping off blood vessels and removing small pieces of root tips.

All Handles are Unique Design Shown actual size.

4801AF 1AF UPPER ANTERIORS

4801 UPPER CENTRALS

4804 10H UPPER MOLARS HOOK HANDLE