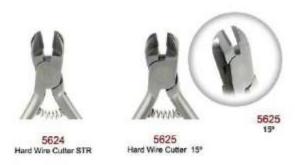

5617 PLIER (ADHESIVE REMOVER)

5618 PLIER (BAND REMOVER)

5620 PLIER (BRACKET REMOVER)

5620A PLIER BRACKET REMOVER

5621 PUER

5622 HOW 15cm

5623 NERVE CANAL NARROW 12.5 cm

5624 HARD WIRE CUTTER STRAIGHT

5625 HARD WIRE CUTTER CVD 15°

Manufacturer & Exporter all kinds of Surgical, Dental Instruments