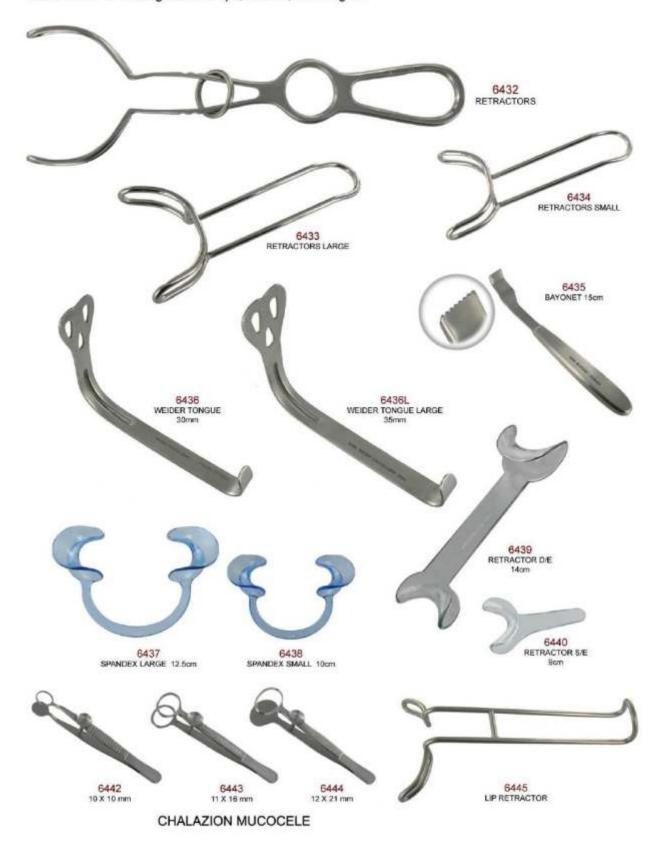

### **RASPATORIES**

- \* Skin Hooks : For hooking skin during surgery.
- \* Retractors : For holding back the lips and cheeks.

Manufacturer & Exporter all kinds of Surgical, Dental Instruments

### SKIN HOOKS & RETRACTORS

Skin Hooks: For hooking skin during surgery.

Retractors: For holding back the lips, cheeks, and tongue.

Manufacturer & Exporter all kinds of Surgical, Dental Instruments

### **RETRACTORS**

Retractors: For holding back the lips, cheeks, and tongue.

Mouth Gag: To prop open the mouth and prevent it from closing.

Manufacturer & Exporter all kinds of Surgical, Dental Instruments

### **RETRACTORS**

Retractors: For holding back the lips, cheeks, and tongue.

Manufacturer & Exporter all kinds of Surgical, Dental Instruments