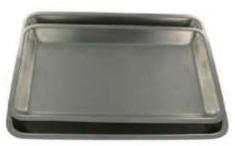

#### **TRAYS**

288 X 187 X 29mm(WITH LID)

SOLID BASE WITHOUT SEPARATOR

7407 SCALERS TRAY

215 X 127 X 13mm 215 x 165 x 16mm

7412 ENDODONTIC BOX

SHARPENING STONE INDIA SLIP

SHARPENING STONE ARKANSAS FLAT