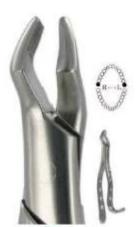

#### **EXTRACTION FORCEPS ENGLISH PATTERN**

Forcep: For extracting teeth from alveolar bone.

American Pattern/English Pattern/Unique Design/Children's Pattern.

Root Splinter and Extraction Tweezer: For removing the residual part of tooth root.

Sponge and Dressing/Hemostats: For grasping off blood vessels and removing small pieces of root tips.

20 LOWER WISDOMS

18A UPPER MOLARS

18 UPPER MOLARS

Manufacturer & Exporter all kinds of Surgical, Dental Instruments