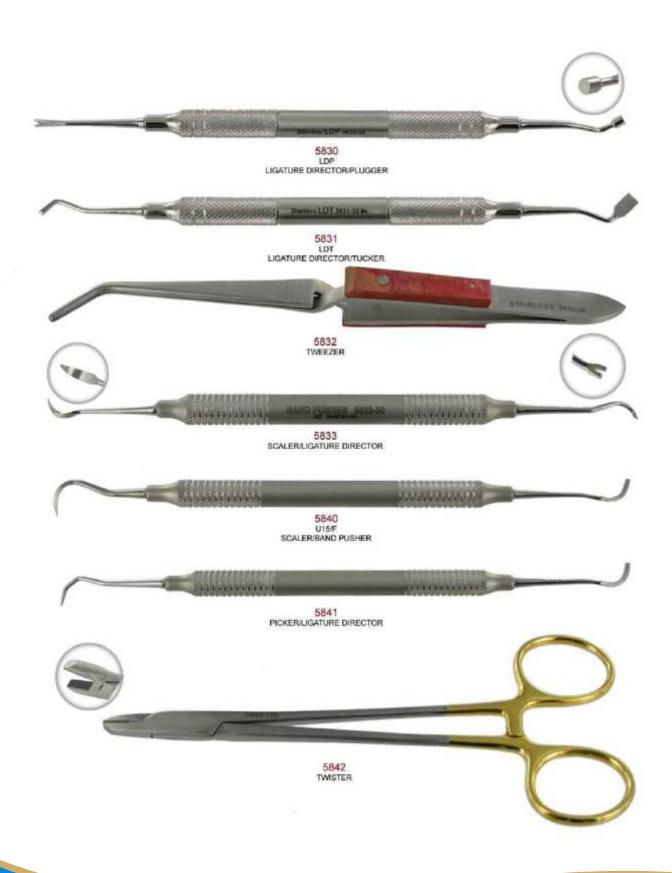

### Orthodontic

#### ORTHODONTIC SET UP 12 INS (Recommended)

1. 1203 6EZ SCALERS/CURETTES H5/33 5603 WIRE CUTTER 15 T/C 3. 5607 WIRE CUTTER STR THIN SOFT NON T/C 5611 PLIER WEINGART THINNER

5617 PLIER ADHESIVE REMOVE 6. 5718 BIRD BEAK 12,5CM WITH SOFT WIRE CUTTER

7. 5620A BRACKET REMOVER ANGLE 8. 5723 ORTHODONTIC PLIER ADERER 12CM 9. 5805 ORTHODONTIC PUSHER 14CM 10. 6911 6EZ MIRROR HANDLE #6 C/S 11. 6951

**Cutters & Pliers** Matrix Retainers

Manufacturer & Exporter all kinds of Surgical, Dental Instruments

### **CUTTERS & PLIERS**

For cutting wire during orthodontic procedures.

Manufacturer & Exporter all kinds of Surgical, Dental Instruments

### **CUTTERS & PLIERS**

For cutting or bending wire during orthodontic procedures.

BAND REMOVER: A special plier that is used to remove orthodontic bands from teeth.

BRACKET REMOVER: For use in the removal of the bracket from the tooth.