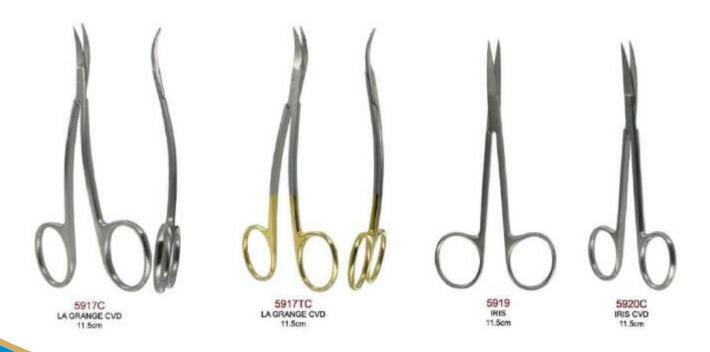

### **GUM SCISSORS**

DEAN 16.5cm

For cutting threads and gum.

MATZENBAUM 14cm

LOCKLIN 16cm

Manufacturer & Exporter all kinds of Surgical, Dental Instruments

### **GUM SCISSORS**

For cutting threads and gum.

Manufacturer & Exporter all kinds of Surgical, Dental Instruments

### **GUM SCISSORS**

For cutting threads and gum.

Manufacturer & Exporter all kinds of Surgical, Dental Instruments

Manufacturer & Exporter all kinds of Surgical, Dental Instruments