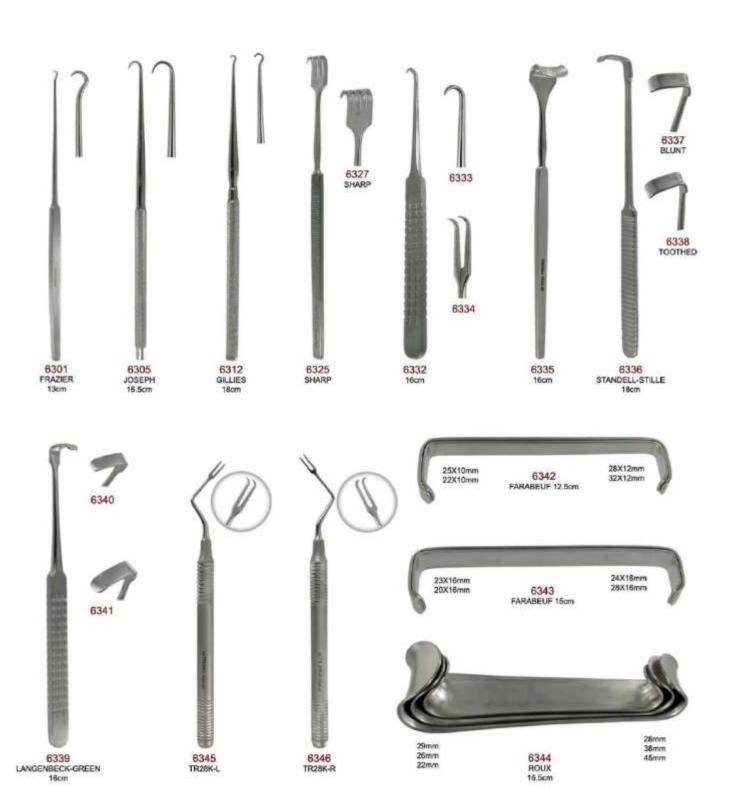

### **RASPATORIES**

- \* Skin Hooks : For hooking skin during surgery.
- \* Retractors : For holding back the lips and cheeks.

Manufacturer & Exporter all kinds of Surgical, Dental Instruments

### SKIN HOOKS & RETRACTORS

Skin Hooks: For hooking skin during surgery.

Retractors: For holding back the lips, cheeks, and tongue.

Manufacturer & Exporter all kinds of Surgical, Dental Instruments