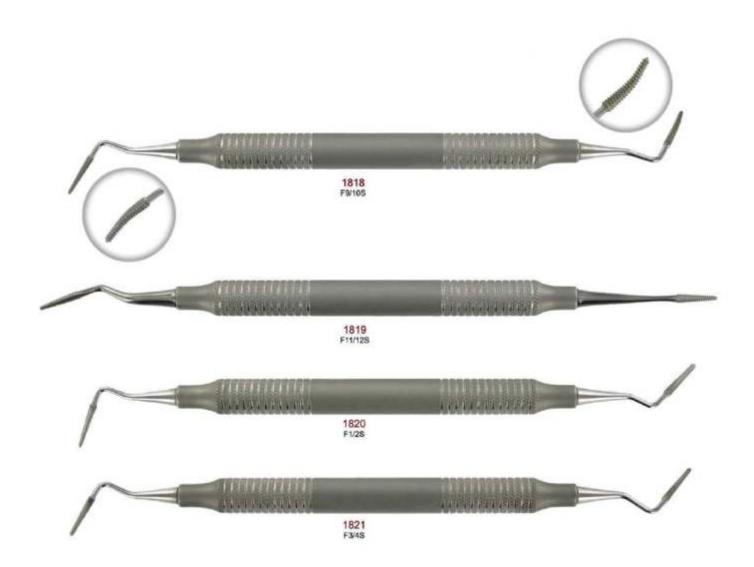

#### SURGICAL CURETTES

For removal of remaining tissue of infected gingival area after extraction.

Manufacturer & Exporter all kinds of Surgical, Dental Instruments