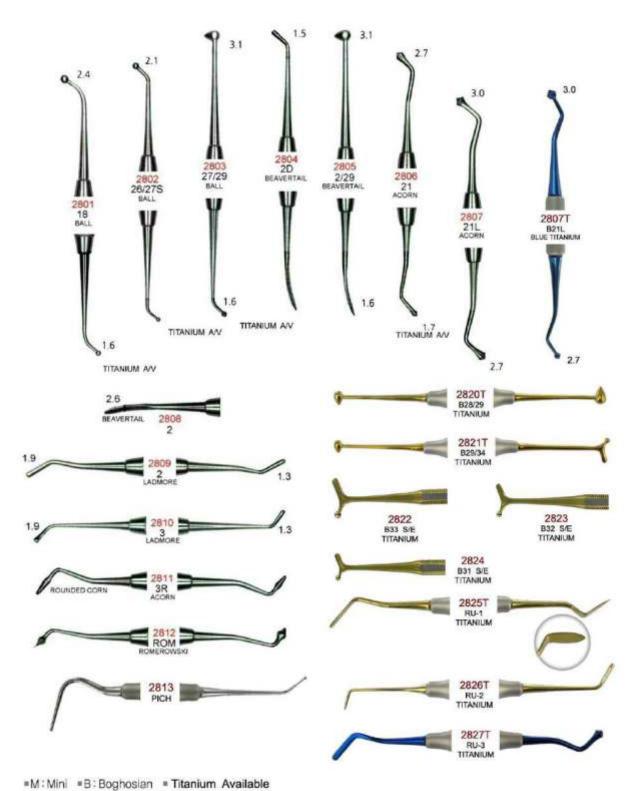

#### SICKLE/JACOQUETTE SCALERS

To remove calculus on the surface of gingival area.

#H: Hyglene #U: Towner #G: Goldman #N: Nebraska #WH: White side #YG: Younger-Good #OD: Odont #MO: Morse

Manufacturer & Exporter all kinds of Surgical, Dental Instruments

#### SICKLE/JACOQUETTE SCALERS

To remove calculus on the surface of gingival area.

Manufacturer & Exporter all kinds of Surgical, Dental Instruments

#### **BLACK TITANIUM INSTRUMENTS**

Our black titanium instruments are enhanced in strength and durability up to 3 times more than the ordinary tips. It is highly hygienic as it protects the instruments from virus infection. It is easy to clean and requires less sharpening than other instruments.

The titanium provides the surface of the instrument to be a special non-stick design.

Manufacturer & Exporter all kinds of Surgical, Dental Instruments