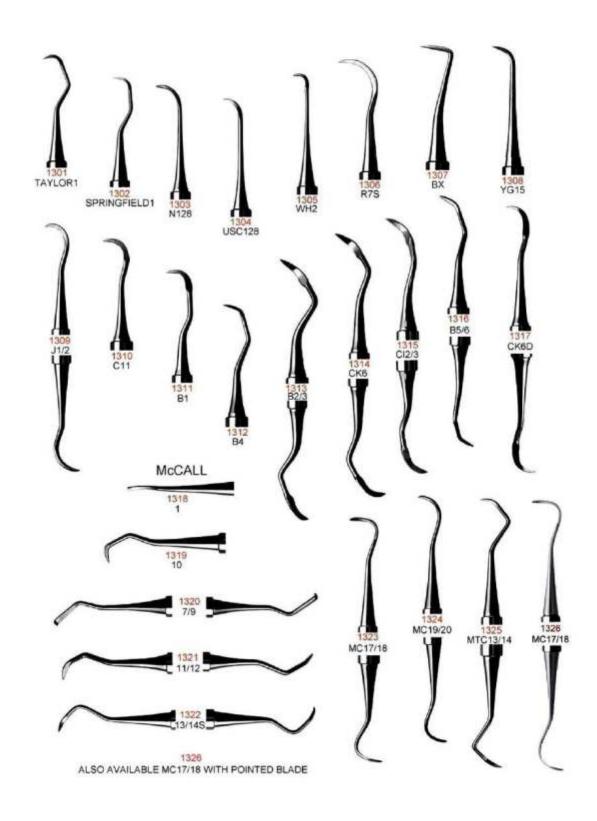

#### **EXPLORERS**

To detect and explore caries, abrasions, calculus, pocket characteristics, furcation and restoration. Instruments do not bend easily due to our outstanding tip strength.

It also gives dentists a delicate feeling to make an exact diagnosis of the patient's condition.

More moderate tips are usually used for disease detection while hard tips are used for removing calculus and excessive cement.

Manufacturer & Exporter all kinds of Surgical, Dental Instruments

#### PROBES (COLOR)

To check the depth of periodontal pocket vertically or horizontally. Length of 6mm is the standard control point for diagnosing patient's periodontal symptom: (a) If the length of periodontal pocket is below 6mm, patient is at the mild condition. (b) If the length of periodontal pocket is more than 6mm, patient is at the critical condition.

#### **EXPLORER/PROBE**

To check the depth of periodontal pocket vertically or horizontally. Length of 6mm is the standard control point for diagnosing patient's periodontal symptom: (a) If the length of periodontal pocket is below 6mm, patient is at the mild condition. (b) If the length of periodontal pocket is more than 6mm, patient is at the critical condition.

#### SICKLE/JACOQUETTE SCALERS

To remove calculus on the surface of gingival area.

#H: Hyglene #U: Towner #G: Goldman #N: Nebraska #WH: White side #YG: Younger-Good #OD: Odont #MO: Morse

Manufacturer & Exporter all kinds of Surgical, Dental Instruments

#### SICKLE/JACOQUETTE SCALERS

To remove calculus on the surface of gingival area.

Manufacturer & Exporter all kinds of Surgical, Dental Instruments

#### SCIKLE SCALER / CURETTES

Designed for the removal of supragingival calculus.

Manufacturer & Exporter all kinds of Surgical, Dental Instruments

#### **SCALER & CURETTES**

To remove heavy calulus above or below the surface of gingival area. We angulate and sharpen the blade of our instruments more, to greatly reduce treatment fatigue.

Manufacturer & Exporter all kinds of Surgical, Dental Instruments

#### **UNIVERSAL CURETTES**

Curettes are types of scalers with which dentists can deliver more precise treatments. The end of the tips are designed with two cutting edges and rounded toes.

1505 YG7/8

The end of tips is designed with two cutting edges and rounded toe. It is used on all surfaces

\*BUNT:Bunting \*YG:Younger-Good \*BT:Bates \*R:Rule \*MAL:Mallery \*HU:Hutchinson

Manufacturer & Exporter all kinds of Surgical, Dental Instruments

#### **GRACEY CURETTES**

For the removal of heavy subgingival calculus including deep scaling, root planning and periodontal debridement. It is highly recommended for dentists to be equipped with a full set of Standard Gracey.