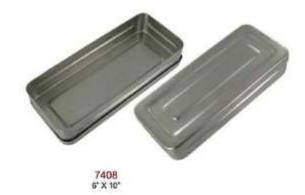

### Instruments Not Included.

7501 5 INSTRUMENT CASSETTE (2.5" X 7" X 0.75") (64mm X 178mm X 18mm)

7503 6 INS 7503N 12 INS 8/12 INSTRUMENT CASSETTE (3.75" X 8" X 1.25") [95mm X 203mm X 32mm]

7502 10 INS 7502N 16 INS 8/10/16 INSTRUNET CASSETTE (4.75" X 8" X 1 25") (120mm X 203mm X 32mm)