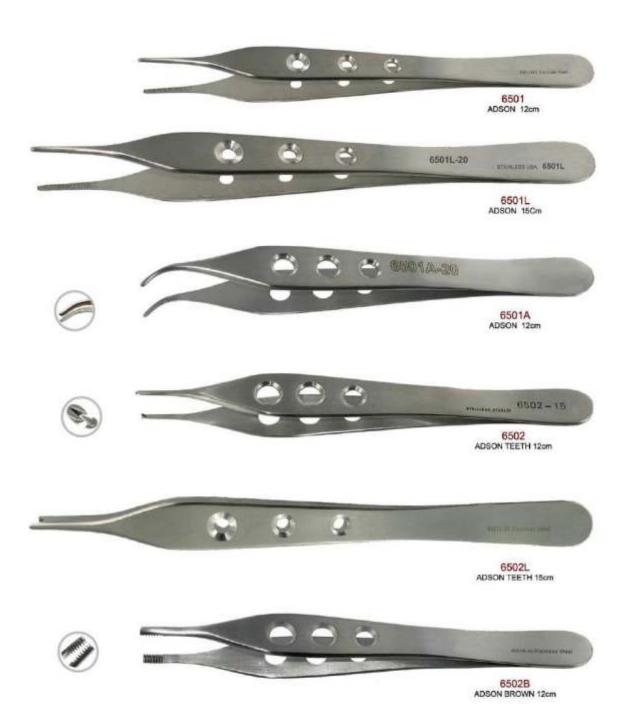

## Diagnostic

#### HANDLE OPTION

\* 1EZ S/E

\* 3EZ D/E

\* 6EZ D/E OR S/E

**Explorers** Probes(Color) Explorer/Probes Mirror Handles

Manufacturer & Exporter all kinds of Surgical, Dental Instruments

#### **EXPLORERS**

To detect and explore caries, abrasions, calculus, pocket characteristics, furcation and restoration. Instruments do not bend easily due to our outstanding tip strength.

It also gives dentists a delicate feeling to make an exact diagnosis of the patient's condition.

More moderate tips are usually used for disease detection while hard tips are used for removing calculus and excessive cement.

Manufacturer & Exporter all kinds of Surgical, Dental Instruments