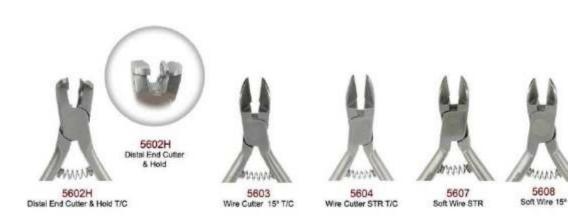

### **CUTTERS & PLIERS**

For cutting wire during orthodontic procedures.

Manufacturer & Exporter all kinds of Surgical, Dental Instruments

### **CUTTERS & PLIERS**

For cutting or bending wire during orthodontic procedures.

BAND REMOVER: A special plier that is used to remove orthodontic bands from teeth.

BRACKET REMOVER: For use in the removal of the bracket from the tooth.