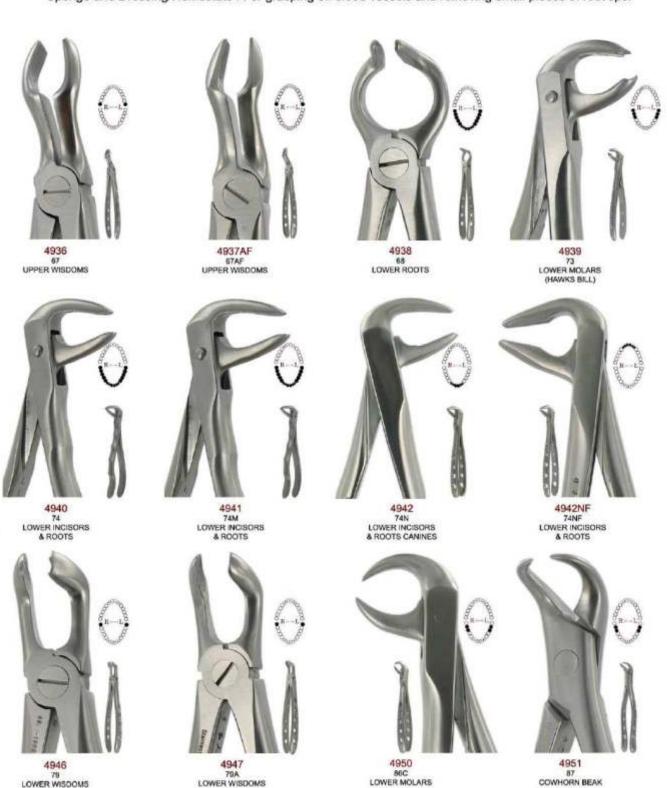

#### **EXTRACTION FORCEPS AMERICAN PATTERN**

Forcep: For extracting teeth from alveolar bone.

American Pattern/English Pattern/Unique Design/Children's Pattern.

Root Splinter and Extraction Tweezer: For removing the residual part of tooth root.

4822 101 UNIVERSAL FOR PREMOLARS

4823 150 UPPER PREMOLARS INCISORS & ROOTS CANINES

4823AF 150AF UPPER PREMOLARS INCISORS & ROOTS CANINES

4823AS 150AS UPPER PREMOLARS INCISORS & ROOTS CANINES

4823XAS 150XAS UPPER PREMOLARS INCISORS & ROOTS CANINES

4824 150A UPPER PREMOLARS INCISORS & ROOTS CANINES

4825 1508 UPPER PREMOLARS INCISORS & ROOTS FOR CHILDREN

4826 151 LOWER PREMOLARS INCISORS & ROOTS

4826AF 151AF OWER PREMOLARS

4826AS 151AS LOWER PREMOLARS INCISORS & ROOTS CANINES

4826XAS 151XAS LOWER PREMOLARS INCISORS & ROOTS CANINES

4827 151A LOWER PREMOLARS

Manufacturer & Exporter all kinds of Surgical, Dental Instruments