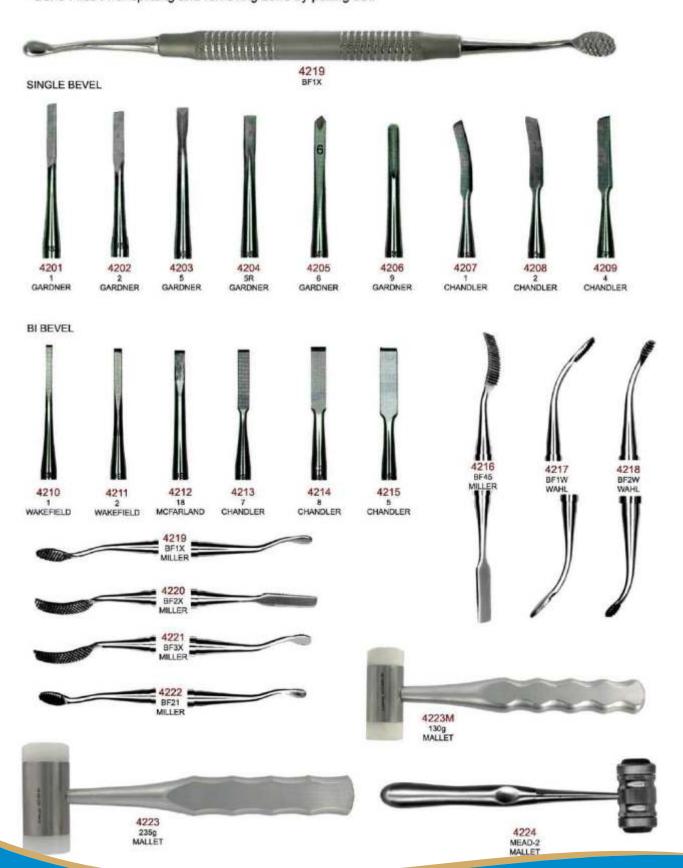

#### SURGICAL CHISELS

For scraping out and reshaping bone. For removal of flaps and splitting bone.

#### SURGICAL CHISELS

#### KRAMER NEVINS SINUS LIFT

Manufacturer & Exporter all kinds of Surgical, Dental Instruments

#### **SPATULAS**

For mixing materials and general laboratory use.

Manufacturer & Exporter all kinds of Surgical, Dental Instruments