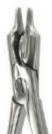

#### EXTRACTION FORCEPS AMERICAN PATTERN

Forcep: For extracting teeth from alveolar bone.

American Pattern/English Pattern/Unique Design/Children's Pattern.

Root Splinter and Extraction Tweezer: For removing the residual part of tooth root.

Sponge and Dressing/Hemostats: For grasping off blood vessels and removing small pieces of root tips.

All Handles are Unique Design Shown actual size.

4801AF 1AF UPPER ANTERIORS

4801 UPPER CENTRALS

4804 10H UPPER MOLARS HOOK HANDLE