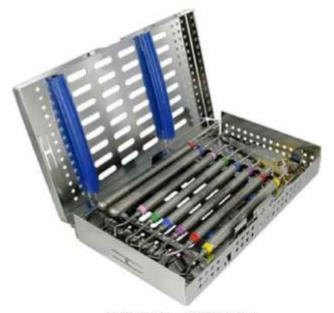

### **CASSETTES**

### Instruments Not Included.

7501 5 INSTRUMENT CASSETTE (2.5" X 7" X 0.75") (64mm X 178mm X 18mm)

7503 6 INS 7503N 12 INS 8/12 INSTRUMENT CASSETTE (3.75" X 8" X 1.25") [95mm X 203mm X 32mm]

7502 10 INS 7502N 16 INS 8/10/16 INSTRUNET CASSETTE (4.75" X 8" X 1 25") (120mm X 203mm X 32mm)

7505 20 INSTRUMENT CASSETTE (6" X 11" X 1.25") (203mm X 280mm X 32mm)