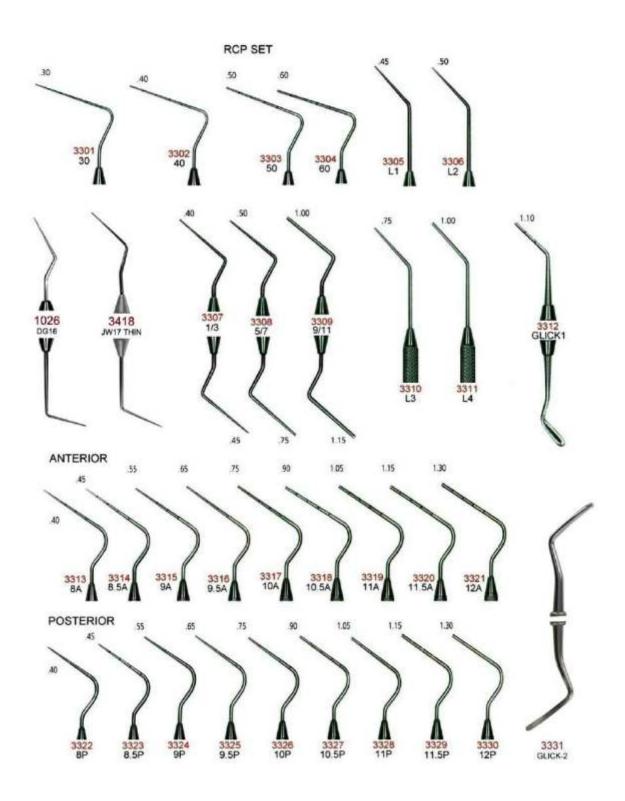

#### **EXPLORERS**

To detect and explore caries, abrasions, calculus, pocket characteristics, furcation and restoration. Instruments do not bend easily due to our outstanding tip strength.

It also gives dentists a delicate feeling to make an exact diagnosis of the patient's condition.

More moderate tips are usually used for disease detection while hard tips are used for removing calculus and excessive cement.

Manufacturer & Exporter all kinds of Surgical, Dental Instruments