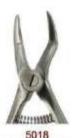

#### EXTRACTION FORCEPS AMERICAN PATTERN

Forcep: For extracting teeth from alveolar bone.

American Pattern/English Pattern/Unique Design/Children's Pattern.

Root Splinter and Extraction Tweezer: For removing the residual part of tooth root.

Sponge and Dressing/Hemostats: For grasping off blood vessels and removing small pieces of root tips.

All Handles are Unique Design Shown actual size.

4801AF 1AF UPPER ANTERIORS

4801 UPPER CENTRALS

4804 10H UPPER MOLARS HOOK HANDLE