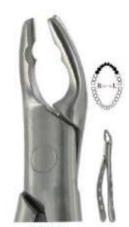

#### EXTRACTION FORCEPS AMERICAN PATTERN

Forcep: For extracting teeth from alveolar bone.

American Pattern/English Pattern/Unique Design/Children's Pattern.

Root Splinter and Extraction Tweezer: For removing the residual part of tooth root.

All Handles are Unique Design

4810 18R UPPER MOLARS RIGHT SIDE

4811 23 LOWER MOLARS COW-HORN BEAK

4812 32 UPPER MOLARS & PREMOLARS STRONG BEAK

4813 53L UPPER MOLARS LEFT SIDE

4814 53R UPPER MOLARS RIGHT SIDE

4815 UNIVERSAL FOR UPPER TEETH & ROOTS

4816 65 UPPER INCISORS

FRAGMENTS & SMALL ROOTS UPPER & LOWER

4818 10S UPPER MOLARS TRAIGHT-HANDLE

88R UPPER MOLARS RIGHT SIDE

88L UPPER MOLARS LEFT SIDE

4821 99C UPPER PREMOLARS & INCISORS