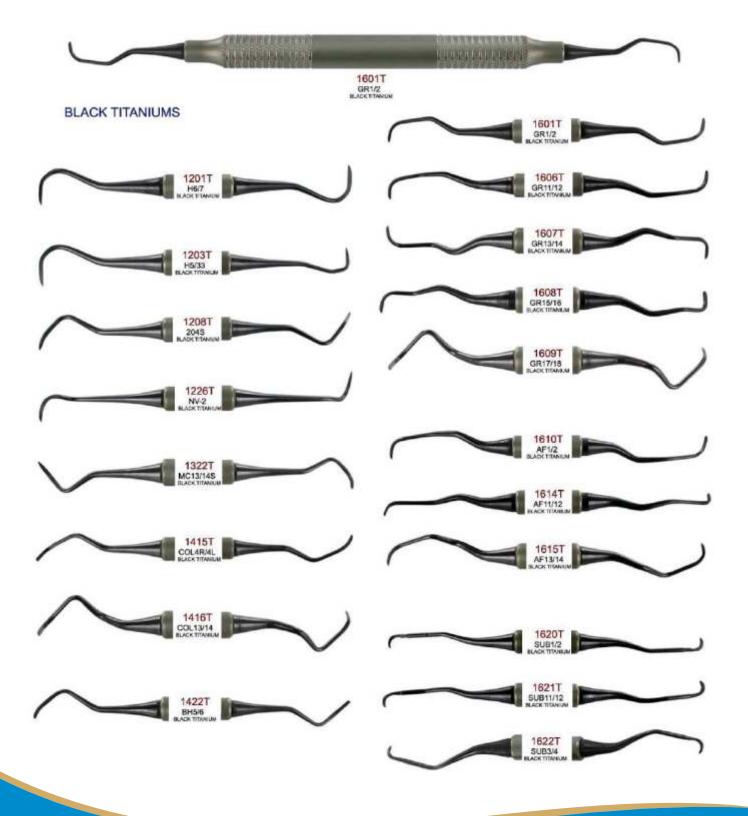

#### **BLACK TITANIUM INSTRUMENTS**

Our black titanium instruments are enhanced in strength and durability up to 3 times more than the ordinary tips. It is highly hygienic as it protects the instruments from virus infection. It is easy to clean and requires less sharpening than other instruments.

The titanium provides the surface of the instrument to be a special non-stick design.

Manufacturer & Exporter all kinds of Surgical, Dental Instruments