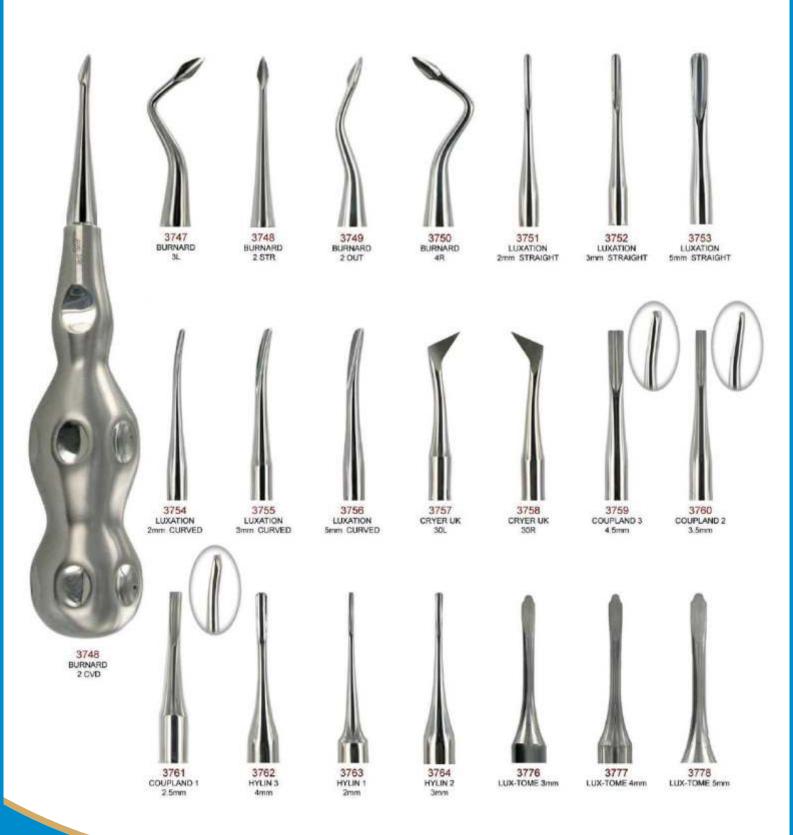

### **Elevators**

#### HANDLE OPTION

- \* Elevator Small
- \* Elevator Large

Elevators Root Tip Picks/Teasers Accu Luxating

Manufacturer & Exporter all kinds of Surgical, Dental Instruments

#### **ROOT TIP PICKS / TEASERS**

For removing residual root tips of tooth.

Manufacturer & Exporter all kinds of Surgical, Dental Instruments

#### **ACCU LUXATING**

For pulling, lifting up the periosteum and making the tooth loosen from the periodontal ligament for easy extraction.

#### BLUE TITANIUM WITH SERRATED

3769 ACCULUX STRAIGHT

3770 ACCULUX CURVED

3771 ACCULUX SPADE

3772 ACCULUX DISTAL

3773 ACCULUX MESIAL

3774 ACCULUX-LARGE DISTAL

3775 ACCULUX-LARGE MESIAL