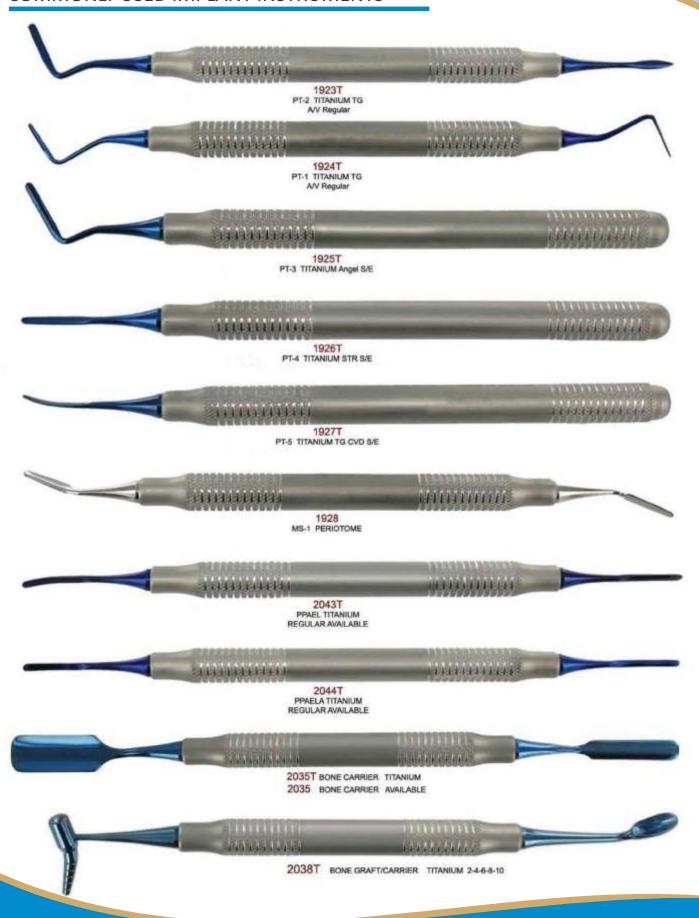

## Implant Instruments

#### IMPLANT KIT 27 INS (Recommended)

1105 1EZ COLOR PROBE CP15UNC 1923T 6EZ PERIOTOME PT2 TITANIUM WITH SERRATION 1924T 6EZ PERIOTOME PT1 TITANIUM WITH SERRATION JOVANOVIC 3MM BONE CONDENSER 2033N OCT 2034S 6EZ BONE PACKER IBP3/5 SERRATION 2071 FORCEP KERISON

2094 BONE MIXING BOWL 8. 3506 9. 3751 PERIOSTEALS MOLT9 ELEVATORS LUXATION 2MM STD 10.4103

SURGICAL CURETTES LUCASS6 11, 4111 12, 4618 6EZ SURGICAL CURETTES MOLT2/4 STAINLESS RULER 13. 4625 14. 5505TN BONE CALIPER DOUBLE SCALE MICRO NEEDLE HOLDER T/C 15. 5917 GUM SCISSORS LA GRANGE 11.5CM 16, 5920 17, 6420 GUM SCISSORS IRIS CURVED 11.5CM. RETRACTORS UNIVERSITY OF MINNESOTA

18.6428 RETRACTORS BISHOP FORCEP ADSON 1X2 12CM SUCTION TUBES 4MM 19.6502 20, 6717 SCALPEL HANDLE 5 SCALPEL HANDLE ADJ 21, 6905 22, 6923 23, 7018 SYRINGES ASPIRATED 24, 7425 25, 7505 BONE TRAY

CASSETTE 20 HOLD CASSETTE CLIP SCISSOR CASSETTE CLIP SUCTION 27, 7505-2

Black Titanium Knives Surgical Chisels Osteotomes Sinus Lift Instruments Osteotomes Implant Instruments

Implant Scalers Tissue Pliers Castroviejo Accu Luxating Titanium Implant Scalers

HANDLE OPTION

\* 6EZ D/E OR S/E