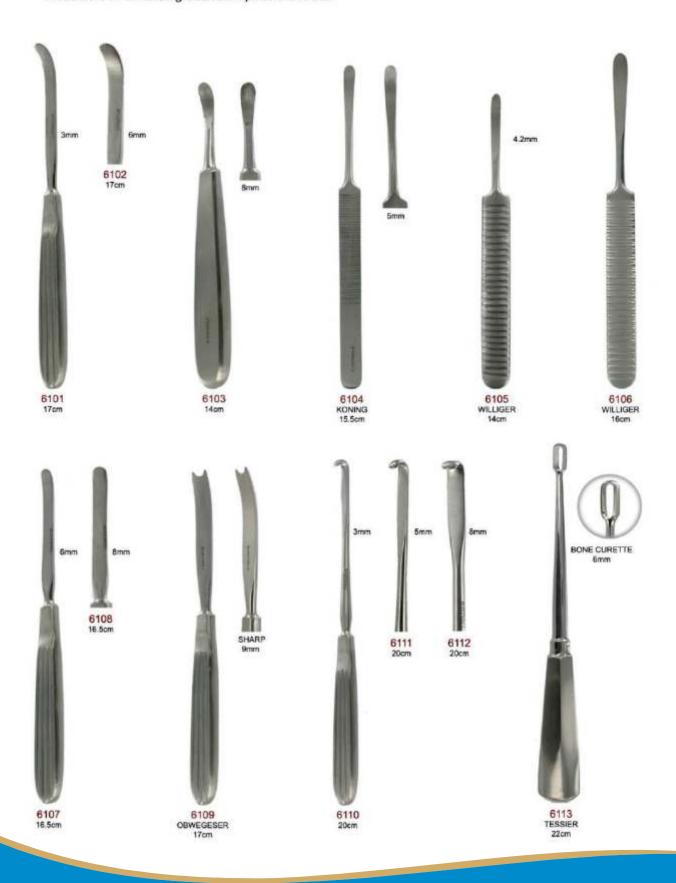

### **BONE CHISELS / FILES**

- \* Bone Chisels: For final smoothing of bone by pushing out.
- \* Bone Files: For splitting and removing bone by pulling out.

Manufacturer & Exporter all kinds of Surgical, Dental Instruments

### **CHISELS & GOUGES**

Gouges: For scooping the bone.

Manufacturer & Exporter all kinds of Surgical, Dental Instruments