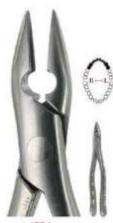

#### EXTRACTION FORCEPS AMERICAN PATTERN

Forcep: For extracting teeth from alveolar bone.

American Pattern/English Pattern/Unique Design/Children's Pattern.

Root Splinter and Extraction Tweezer: For removing the residual part of tooth root.