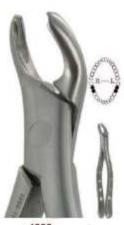

#### EXTRACTION FORCEPS AMERICAN PATTERN

Forcep: For extracting teeth from alveolar bone.

American Pattern/English Pattern/Unique Design/Children's Pattern.

Root Splinter and Extraction Tweezer: For removing the residual part of tooth root.

#### **EXTRACTION FORCEPS AMERICAN PATTERN**

Forcep: For extracting teeth from alveolar bone.

American Pattern/English Pattern/Unique Design/Children's Pattern.

Root Splinter and Extraction Tweezer: For removing the residual part of tooth root.