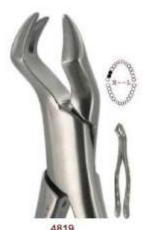

#### EXTRACTION FORCEPS AMERICAN PATTERN

Forcep: For extracting teeth from alveolar bone.

American Pattern/English Pattern/Unique Design/Children's Pattern.

Root Splinter and Extraction Tweezer: For removing the residual part of tooth root.

Sponge and Dressing/Hemostats: For grasping off blood vessels and removing small pieces of root tips.

All Handles are Unique Design Shown actual size.

4801AF 1AF UPPER ANTERIORS

4801 UPPER CENTRALS

4804 10H UPPER MOLARS HOOK HANDLE