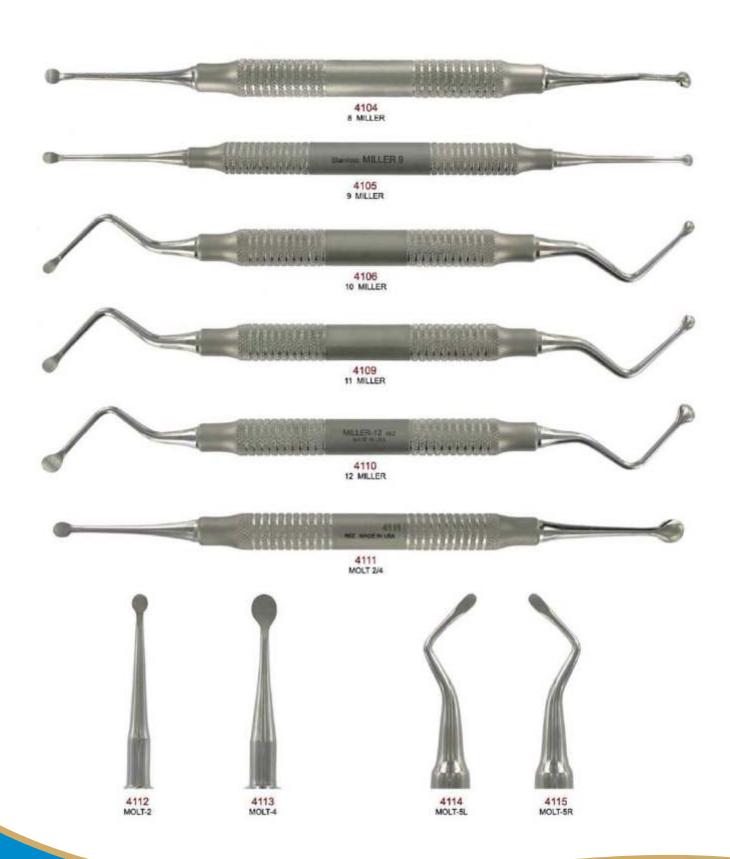

#### **EXPLORERS**

To detect and explore caries, abrasions, calculus, pocket characteristics, furcation and restoration. Instruments do not bend easily due to our outstanding tip strength.

It also gives dentists a delicate feeling to make an exact diagnosis of the patient's condition.

More moderate tips are usually used for disease detection while hard tips are used for removing calculus and excessive cement.

Manufacturer & Exporter all kinds of Surgical, Dental Instruments

#### PROBES (COLOR)

To check the depth of periodontal pocket vertically or horizontally. Length of 6mm is the standard control point for diagnosing patient's periodontal symptom: (a) If the length of periodontal pocket is below 6mm, patient is at the mild condition. (b) If the length of periodontal pocket is more than 6mm, patient is at the critical condition.

Manufacturer & Exporter all kinds of Surgical, Dental Instruments

#### **EXPLORER/PROBE**

To check the depth of periodontal pocket vertically or horizontally. Length of 6mm is the standard control point for diagnosing patient's periodontal symptom: (a) If the length of periodontal pocket is below 6mm, patient is at the mild condition. (b) If the length of periodontal pocket is more than 6mm, patient is at the critical condition.

#### MIRROR HANDLE

Variety of mirror sizes, styles, and handles.

Manufacturer & Exporter all kinds of Surgical, Dental Instruments

#### MIRROR HANDLE

Variety of mirror sizes, styles, and handles.