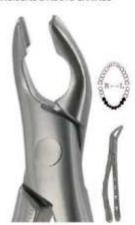

**Extraction Forceps** Root Splinters

Manufacturer & Exporter all kinds of Surgical, Dental Instruments

#### EXTRACTION FORCEPS AMERICAN PATTERN

Forcep: For extracting teeth from alveolar bone.

American Pattern/English Pattern/Unique Design/Children's Pattern.

Root Splinter and Extraction Tweezer: For removing the residual part of tooth root.