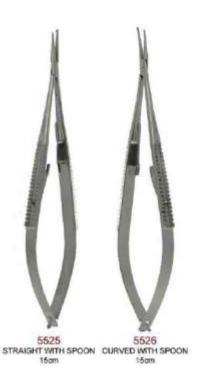

### **GUM SCISSORS**

DEAN 16.5cm

For cutting threads and gum.

MATZENBAUM 14cm

LOCKLIN 16cm

Manufacturer & Exporter all kinds of Surgical, Dental Instruments

### **GUM SCISSORS**

For cutting threads and gum.

Manufacturer & Exporter all kinds of Surgical, Dental Instruments

### **GUM SCISSORS**

For cutting threads and gum.

Manufacturer & Exporter all kinds of Surgical, Dental Instruments

Manufacturer & Exporter all kinds of Surgical, Dental Instruments