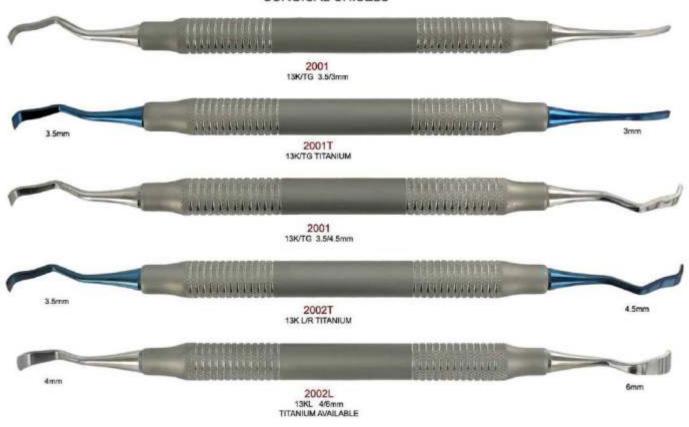

#### SURGICAL CHISELS

For scraping out and reshaping bone. For removal of flaps and splitting bone.

#### SURGICAL CHISELS