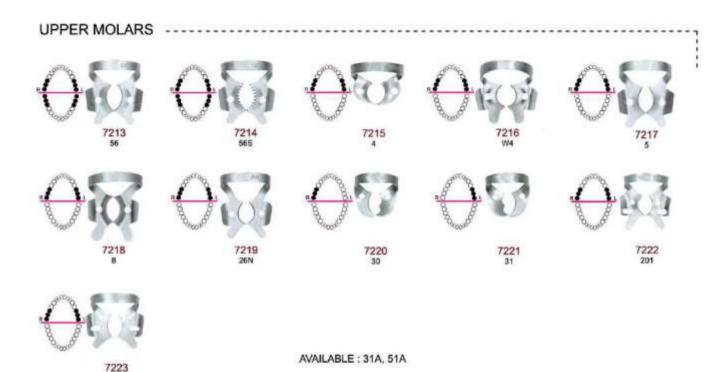

### **RUBBER DAM CLAPS**

Rubber Dam Clamp - Stabilizes and holds the dam secure.

AVAILABLE: 210