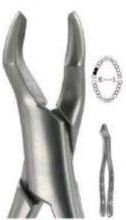

**Extraction Forceps** Root Splinters

Manufacturer & Exporter all kinds of Surgical, Dental Instruments

#### **EXTRACTION FORCEPS AMERICAN PATTERN**

Forcep: For extracting teeth from alveolar bone.

American Pattern/English Pattern/Unique Design/Children's Pattern.

Root Splinter and Extraction Tweezer: For removing the residual part of tooth root.

4822 101 UNIVERSAL FOR PREMOLARS

4823 150 UPPER PREMOLARS INCISORS & ROOTS CANINES

4823AF 150AF UPPER PREMOLARS INCISORS & ROOTS CANINES

4823AS 150AS UPPER PREMOLARS INCISORS & ROOTS CANINES

4823XAS 150XAS UPPER PREMOLARS INCISORS & ROOTS CANINES

4824 150A UPPER PREMOLARS INCISORS & ROOTS CANINES

4825 1508 UPPER PREMOLARS INCISORS & ROOTS FOR CHILDREN

4826 151 LOWER PREMOLARS INCISORS & ROOTS

4826AF 151AF OWER PREMOLARS

4826AS 151AS LOWER PREMOLARS INCISORS & ROOTS CANINES

4826XAS 151XAS LOWER PREMOLARS INCISORS & ROOTS CANINES

4827 151A LOWER PREMOLARS

Manufacturer & Exporter all kinds of Surgical, Dental Instruments