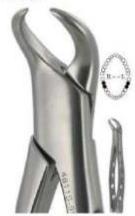

#### EXTRACTION FORCEPS AMERICAN PATTERN

Forcep: For extracting teeth from alveolar bone.

American Pattern/English Pattern/Unique Design/Children's Pattern.

Root Splinter and Extraction Tweezer: For removing the residual part of tooth root.

4828 1515 LOWER PREMOLARS INCISORS & ROOTS FOR CHILDREN

4829 210H UPPER WISDOMS WITH HOOK HANDLE

4830 2105 UPPER WISDOMS WITH STRAIGHT HANDLE

222 LOWER WISDOMS

4831AF 222AF LOWER WISDOMS

4832 286 UPPER ROOTS PREMOLARS & INCISORS