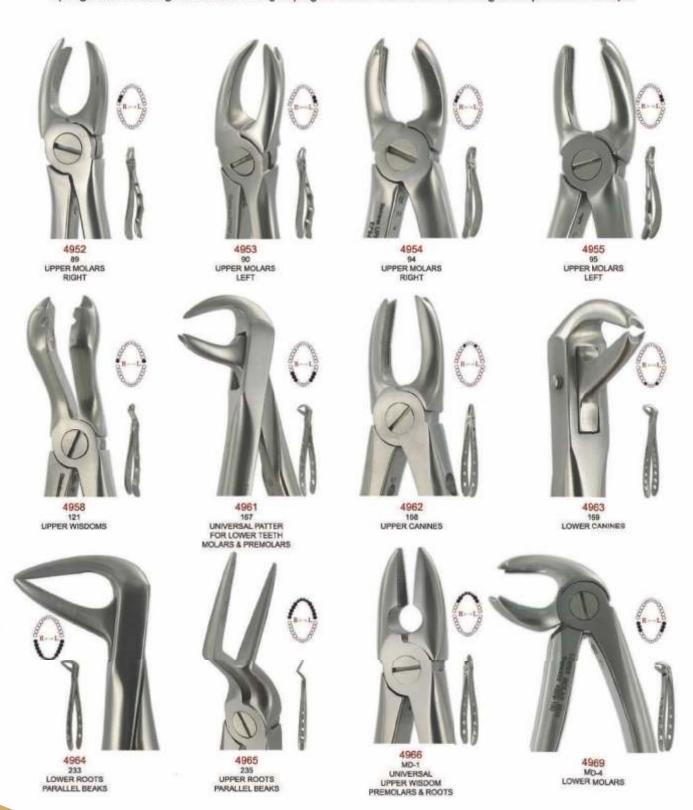

#### EXTRACTION FORCEPS AMERICAN PATTERN

Forcep: For extracting teeth from alveolar bone.

American Pattern/English Pattern/Unique Design/Children's Pattern.

Root Splinter and Extraction Tweezer: For removing the residual part of tooth root.

4828 1515 LOWER PREMOLARS INCISORS & ROOTS FOR CHILDREN

4829 210H UPPER WISDOMS WITH HOOK HANDLE

4830 2105 UPPER WISDOMS WITH STRAIGHT HANDLE

222 LOWER WISDOMS

4831AF 222AF LOWER WISDOMS

4832 286 UPPER ROOTS PREMOLARS & INCISORS