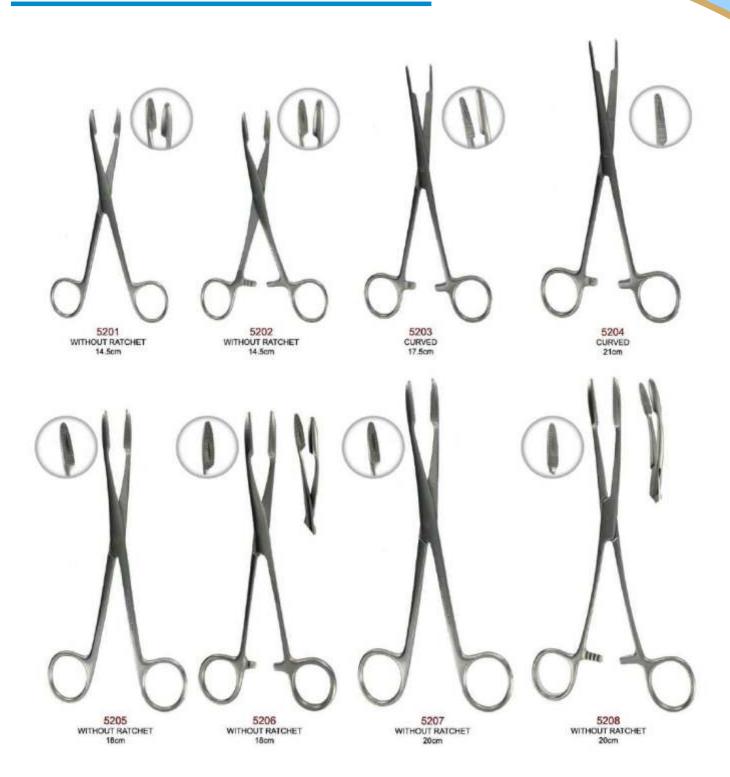

### **SPONGE & DRESSING FORCEPS**

Manufacturer & Exporter all kinds of Surgical, Dental Instruments

### HAEMOSTATIC FORCEPS

Haemostatic Forceps - Locking forceps for seizing the end of a blood vessel to control hemorrhage.

Manufacturer & Exporter all kinds of Surgical, Dental Instruments