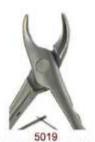

#### EXTRACTION FORCEPS AMERICAN PATTERN

Forcep: For extracting teeth from alveolar bone.

American Pattern/English Pattern/Unique Design/Children's Pattern.

Root Splinter and Extraction Tweezer: For removing the residual part of tooth root.

Sponge and Dressing/Hemostats: For grasping off blood vessels and removing small pieces of root tips.

All Handles are Unique Design Shown actual size.

4801AF 1AF UPPER ANTERIORS

4801 UPPER CENTRALS

4804 10H UPPER MOLARS HOOK HANDLE

LOWER MOLARS COW-HORN BEAK

LOWER THIRD MOLARS

4805 15 LOWER MOLARS

4808 LOWER MOLARS

5 SPLITTING FORCEPS

16S LOWER MOLARS

18L LOWER MOLARS

Manufacturer & Exporter all kinds of Surgical, Dental Instruments