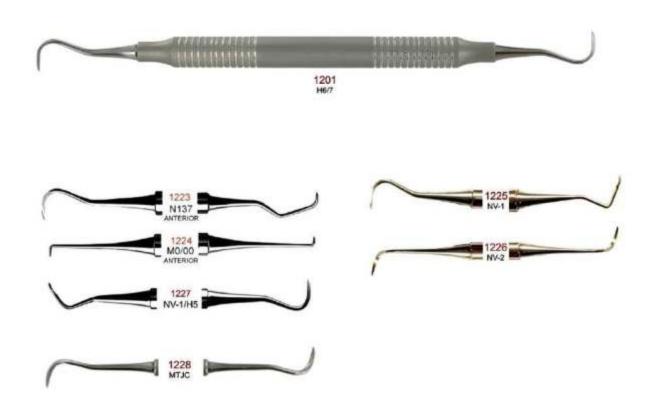

#### SICKLE/JACOQUETTE SCALERS

To remove calculus on the surface of gingival area.

#H: Hyglene #U: Towner #G: Goldman #N: Nebraska #WH: White side #YG: Younger-Good #OD: Odont #MO: Morse

Manufacturer & Exporter all kinds of Surgical, Dental Instruments

#### SICKLE/JACOQUETTE SCALERS

To remove calculus on the surface of gingival area.

Manufacturer & Exporter all kinds of Surgical, Dental Instruments