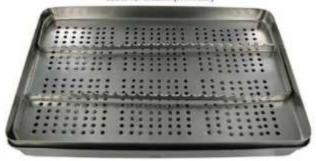

#### **TRAYS**

288 X 187 X 29mm(WITH LID)

SOLID BASE WITHOUT SEPARATOR

7407 SCALERS TRAY

215 X 127 X 13mm 215 x 165 x 16mm

7412 ENDODONTIC BOX

SHARPENING STONE INDIA SLIP

SHARPENING STONE ARKANSAS FLAT