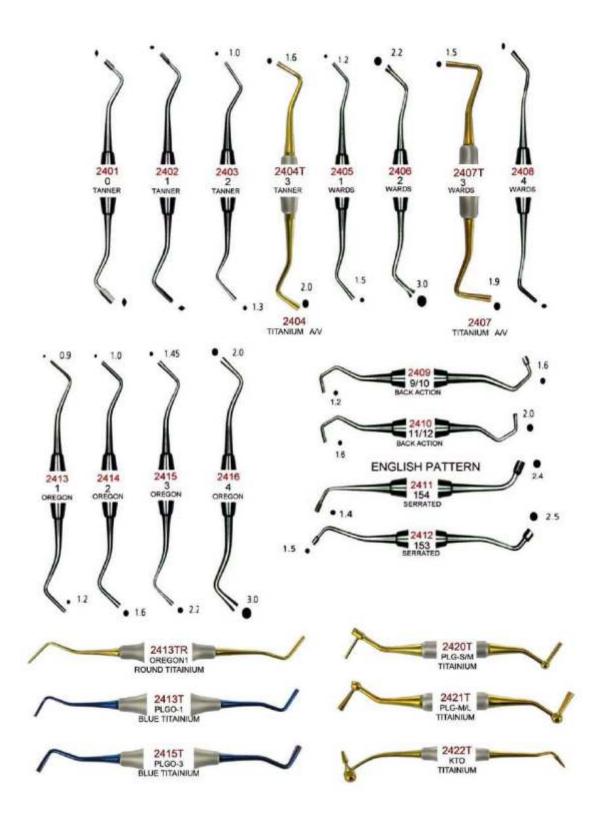

## Operative

2231 4EZ EXCAVATORS 32L 2501T 4EZ CARVERS IPC, TITANIUM 2702 4EZ CARVING KNIVES 21 2814 4EZ PICH 29017 6EZ PLASTIC FILLING(THIN) 1, TN 2904T 6EZ PLASTIC FILLING (THIN) 4, TN 2910T 8EZ PLASTIC FILLING TUFTS4, TN 3103 6EZ GINGIVAL RETRACTORS GRM2 3108 6EZ CORD PACKER 113 4310 4706 AMALGAM CARRIERS MU FORCEP PAPER 6517 FORCEP LONDON-COLLEGE 6911 6EZ MIRROR HANDLE #6 C/S 6951 7213 #5 MIRROR C/S FRONT SURFACE #207 RUBBER DAM CLAMPS 7217 7233 #27 RUBBER DAM CLAMPS #210 RUBBER DAM CLAMPS 7236 7502 WORY LIGHT WEIGHT 17CM CASSETTES 8-16 HOLD #1 RUBBER DAM CLAMP #14 RUBBER DAM CLAMP #9 RUBBER DAM CLAMP

#### HANDLE OPTION

\* 4EZ D/E OR S/E \*6EZ D/E OR S/E

Chisels Excavators Plugger/Condensers Carvers Carving Knives Burnishers **Gingival Retractors** Cord Packers **PKT Waxing Amalgam Carriers** 

Manufacturer & Exporter all kinds of Surgical, Dental Instruments

### **CARVERS**

For carving anatomical features, smoothing surfaces and trimming excess materials.

Manufacturer & Exporter all kinds of Surgical, Dental Instruments

### **CARVERS**

Manufacturer & Exporter all kinds of Surgical, Dental Instruments