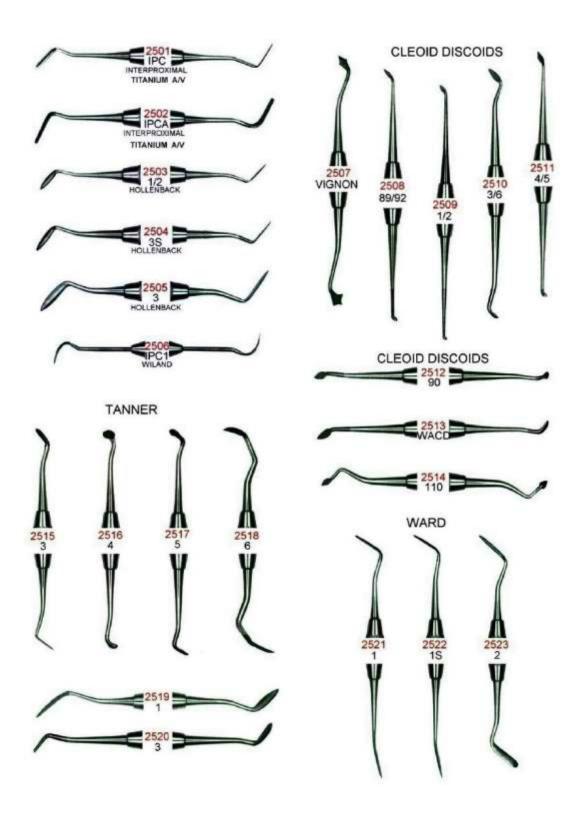

## Operative

2231 4EZ EXCAVATORS 32L 2501T 4EZ CARVERS IPC, TITANIUM 2702 4EZ CARVING KNIVES 21 2814 4EZ PICH 29017 6EZ PLASTIC FILLING(THIN) 1, TN 2904T 6EZ PLASTIC FILLING (THIN) 4, TN 2910T 8EZ PLASTIC FILLING TUFTS4, TN 3103 6EZ GINGIVAL RETRACTORS GRM2 3108 6EZ CORD PACKER 113 4310 4706 AMALGAM CARRIERS MU FORCEP PAPER 6517 FORCEP LONDON-COLLEGE 6911 6EZ MIRROR HANDLE #6 C/S 6951 7213 #5 MIRROR C/S FRONT SURFACE #207 RUBBER DAM CLAMPS 7217 7233 #27 RUBBER DAM CLAMPS #210 RUBBER DAM CLAMPS 7236 7502 WORY LIGHT WEIGHT 17CM CASSETTES 8-16 HOLD #1 RUBBER DAM CLAMP #14 RUBBER DAM CLAMP #9 RUBBER DAM CLAMP

#### HANDLE OPTION

\* 4EZ D/E OR S/E \*6EZ D/E OR S/E

Chisels Excavators Plugger/Condensers Carvers Carving Knives Burnishers **Gingival Retractors** Cord Packers **PKT Waxing Amalgam Carriers** 

Manufacturer & Exporter all kinds of Surgical, Dental Instruments