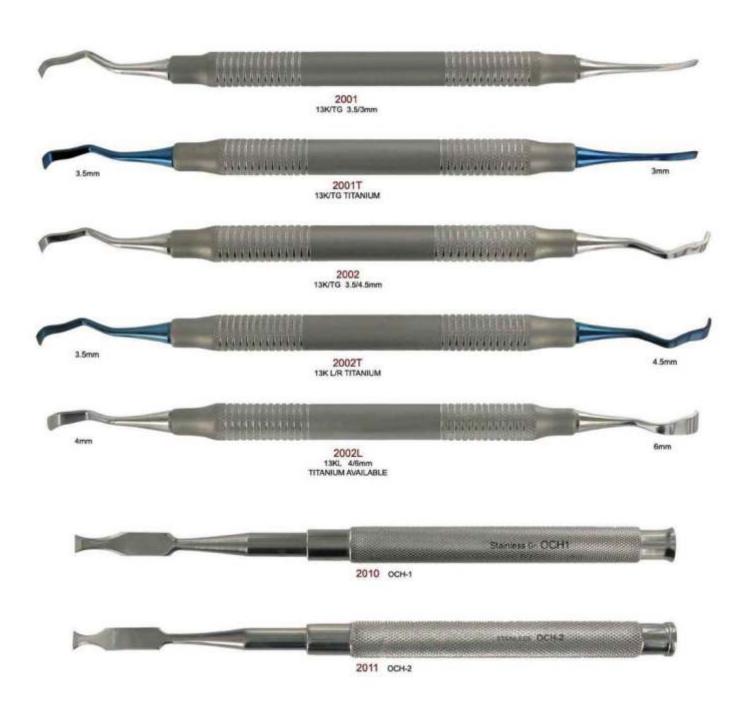

#### SURGICAL CHISELS

For scraping out and reshaping bone. For removal of flaps and splitting bone.

#### SURGICAL CHISELS

#### KRAMER NEVINS SINUS LIFT

Manufacturer & Exporter all kinds of Surgical, Dental Instruments