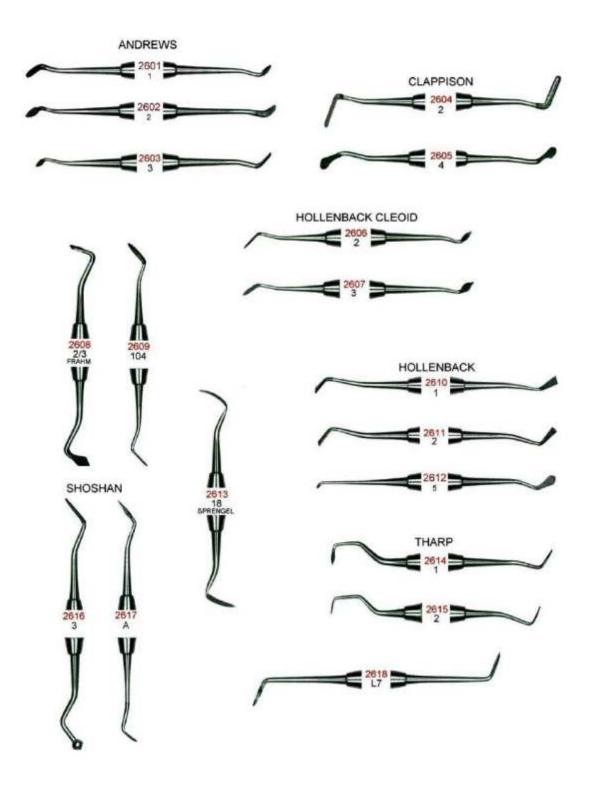

## Operative

2231 4EZ EXCAVATORS 32L 2501T 4EZ CARVERS IPC, TITANIUM 2702 4EZ CARVING KNIVES 21 2814 4EZ PICH 29017 6EZ PLASTIC FILLING(THIN) 1, TN 2904T 6EZ PLASTIC FILLING (THIN) 4, TN 2910T 8EZ PLASTIC FILLING TUFTS4, TN 3103 6EZ GINGIVAL RETRACTORS GRM2 3108 6EZ CORD PACKER 113 4310 4706 AMALGAM CARRIERS MU FORCEP PAPER 6517 FORCEP LONDON-COLLEGE 6911 6EZ MIRROR HANDLE #6 C/S 6951 7213 #5 MIRROR C/S FRONT SURFACE #207 RUBBER DAM CLAMPS 7217 7233 #27 RUBBER DAM CLAMPS #210 RUBBER DAM CLAMPS 7236 7502 WORY LIGHT WEIGHT 17CM CASSETTES 8-16 HOLD #1 RUBBER DAM CLAMP #14 RUBBER DAM CLAMP #9 RUBBER DAM CLAMP

#### HANDLE OPTION

\* 4EZ D/E OR S/E \*6EZ D/E OR S/E

Chisels Excavators Plugger/Condensers Carvers Carving Knives Burnishers **Gingival Retractors** Cord Packers **PKT Waxing Amalgam Carriers** 

Manufacturer & Exporter all kinds of Surgical, Dental Instruments