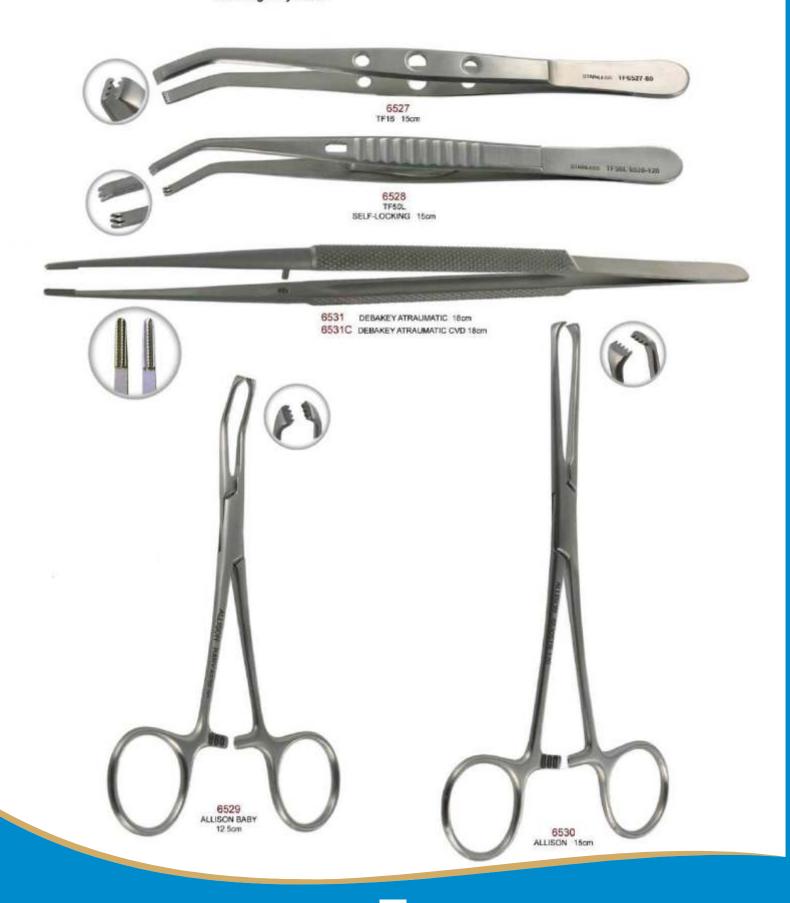

### HAEMOSTATIC FORCEPS

Haemostatic Forceps - Locking forceps for seizing the end of a blood vessel to control hemorrhage.

Manufacturer & Exporter all kinds of Surgical, Dental Instruments

### **NEEDLE HOLDER**

For holding and guiding the needle securely during suturing.

Manufacturer & Exporter all kinds of Surgical, Dental Instruments