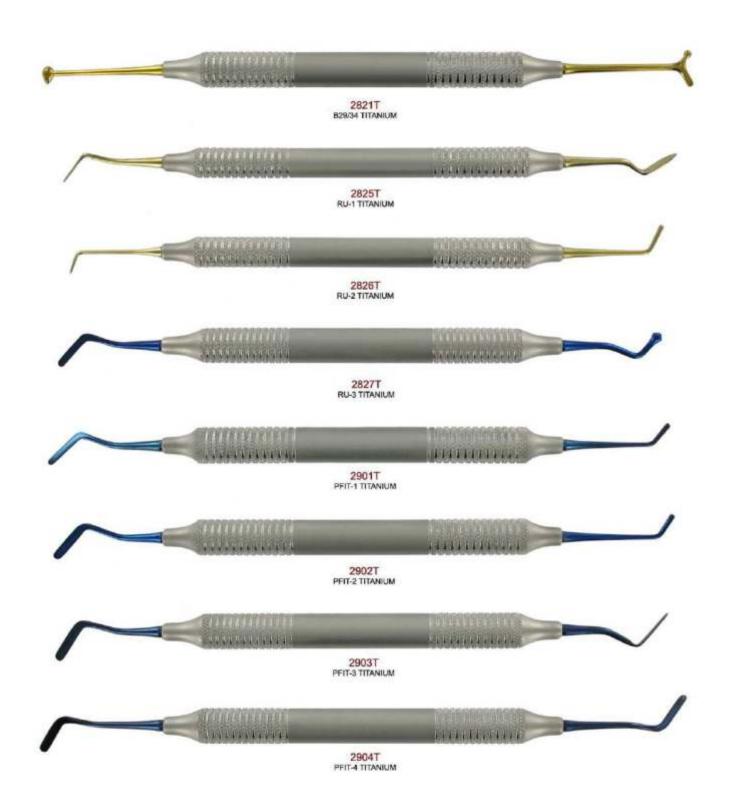

Black Titanium Knives Surgical Chisels Osteotomes Sinus Lift Instruments Osteotomes Implant Instruments

Implant Scalers Tissue Pliers Castroviejo Accu Luxating Titanium Implant Scalers

HANDLE OPTION

\* 6EZ D/E OR S/E

#### **BLACK TITANIUM INSTRUMENTS**

Our black titanium instruments are enhanced in strength and durability up to 3 times more than the ordinary tips. It is highly hygienic as it protects the instruments from virus infection. It is easy to clean and requires less sharpening than other instruments.

The titanium provides the surface of the instrument to be a special non-stick design.

Manufacturer & Exporter all kinds of Surgical, Dental Instruments