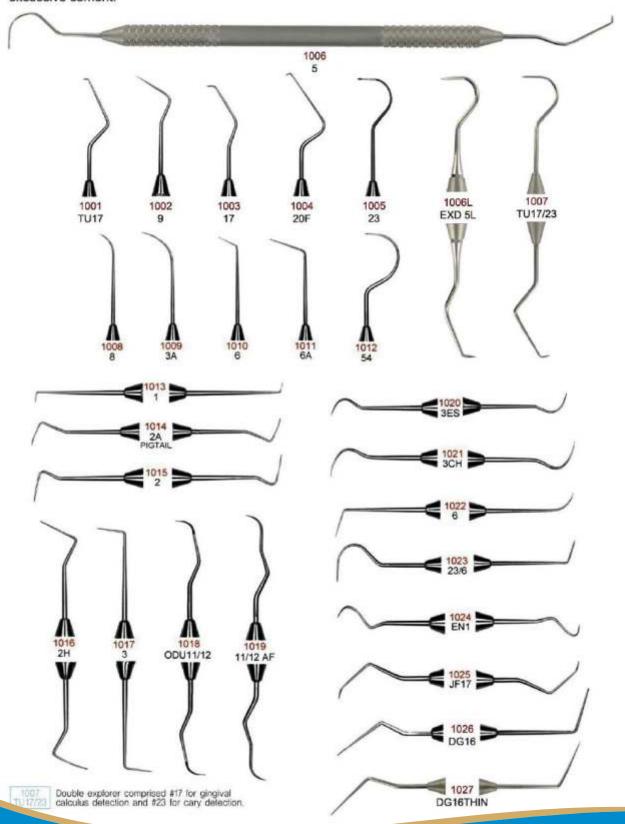

#### **EXPLORERS**

To detect and explore caries, abrasions, calculus, pocket characteristics, furcation and restoration. Instruments do not bend easily due to our outstanding tip strength.

It also gives dentists a delicate feeling to make an exact diagnosis of the patient's condition.

More moderate tips are usually used for disease detection while hard tips are used for removing calculus and excessive cement.

Manufacturer & Exporter all kinds of Surgical, Dental Instruments