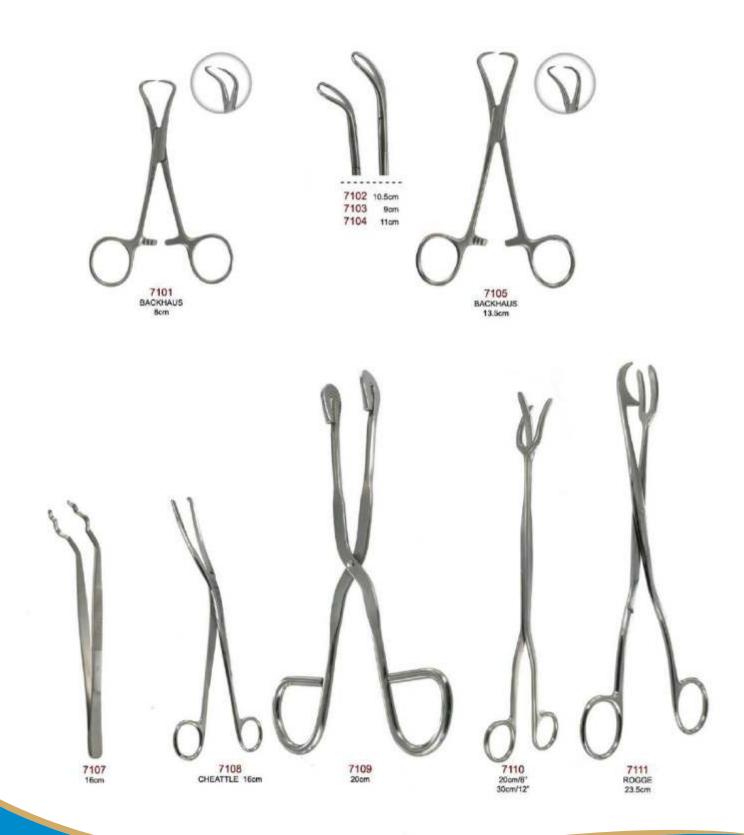

### **SPONGE & DRESSING FORCEPS**

Manufacturer & Exporter all kinds of Surgical, Dental Instruments

### HAEMOSTATIC FORCEPS

Haemostatic Forceps - Locking forceps for seizing the end of a blood vessel to control hemorrhage.

Manufacturer & Exporter all kinds of Surgical, Dental Instruments

### **RASPATORIES**

- \* Skin Hooks : For hooking skin during surgery.
- \* Retractors : For holding back the lips and cheeks.

Manufacturer & Exporter all kinds of Surgical, Dental Instruments

### SKIN HOOKS & RETRACTORS

Skin Hooks: For hooking skin during surgery.

Retractors: For holding back the lips, cheeks, and tongue.

Manufacturer & Exporter all kinds of Surgical, Dental Instruments

### **RETRACTORS**

Retractors: For holding back the lips, cheeks, and tongue.

Mouth Gag: To prop open the mouth and prevent it from closing.

Manufacturer & Exporter all kinds of Surgical, Dental Instruments

### **RETRACTORS**

Retractors: For holding back the lips, cheeks, and tongue.

Manufacturer & Exporter all kinds of Surgical, Dental Instruments