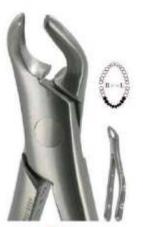

**Extraction Forceps** Root Splinters

Manufacturer & Exporter all kinds of Surgical, Dental Instruments

#### EXTRACTION FORCEPS AMERICAN PATTERN

Forcep: For extracting teeth from alveolar bone.

American Pattern/English Pattern/Unique Design/Children's Pattern.

Root Splinter and Extraction Tweezer: For removing the residual part of tooth root.

Sponge and Dressing/Hemostats: For grasping off blood vessels and removing small pieces of root tips.

All Handles are Unique Design Shown actual size.

4801AF 1AF UPPER ANTERIORS

4801 UPPER CENTRALS

4804 10H UPPER MOLARS HOOK HANDLE

LOWER MOLARS COW-HORN BEAK

LOWER THIRD MOLARS

4805 15 LOWER MOLARS

4808 LOWER MOLARS

5 SPLITTING FORCEPS

16S LOWER MOLARS

18L LOWER MOLARS

Manufacturer & Exporter all kinds of Surgical, Dental Instruments