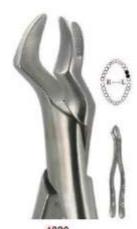

#### EXTRACTION FORCEPS AMERICAN PATTERN

Forcep: For extracting teeth from alveolar bone.

American Pattern/English Pattern/Unique Design/Children's Pattern.

Root Splinter and Extraction Tweezer: For removing the residual part of tooth root.

Sponge and Dressing/Hemostats: For grasping off blood vessels and removing small pieces of root tips.

All Handles are Unique Design Shown actual size.

4801AF 1AF UPPER ANTERIORS

4801 UPPER CENTRALS

4804 10H UPPER MOLARS HOOK HANDLE