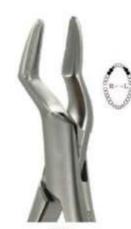

**Extraction Forceps** Root Splinters

Manufacturer & Exporter all kinds of Surgical, Dental Instruments

#### EXTRACTION FORCEPS AMERICAN PATTERN

Forcep: For extracting teeth from alveolar bone.

American Pattern/English Pattern/Unique Design/Children's Pattern.

Root Splinter and Extraction Tweezer: For removing the residual part of tooth root.

Sponge and Dressing/Hemostats: For grasping off blood vessels and removing small pieces of root tips.

All Handles are Unique Design Shown actual size.

4801AF 1AF UPPER ANTERIORS

4801 UPPER CENTRALS

4804 10H UPPER MOLARS HOOK HANDLE

LOWER MOLARS COW-HORN BEAK

LOWER THIRD MOLARS

4805 15 LOWER MOLARS

4808 LOWER MOLARS

5 SPLITTING FORCEPS

16S LOWER MOLARS

18L LOWER MOLARS

Manufacturer & Exporter all kinds of Surgical, Dental Instruments