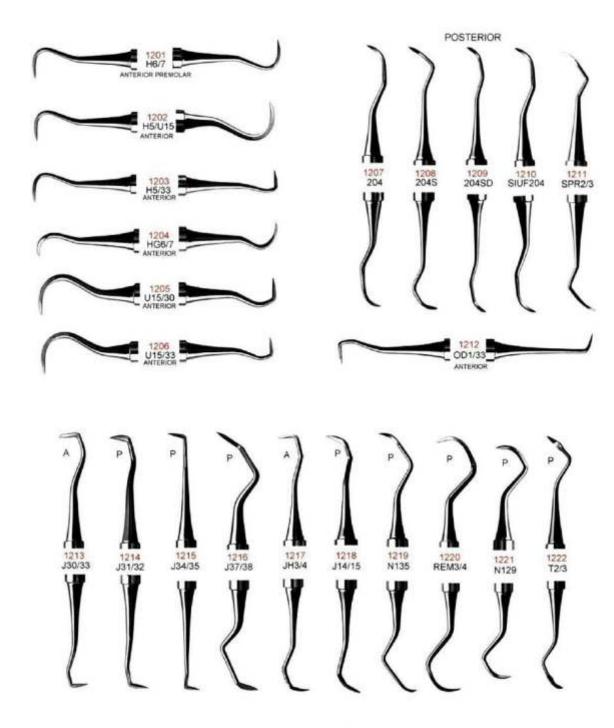

#### SICKLE/JACOQUETTE SCALERS

To remove calculus on the surface of gingival area.

#H: Hyglene #U: Towner #G: Goldman #N: Nebraska #WH: White side #YG: Younger-Good #OD: Odont #MO: Morse

Manufacturer & Exporter all kinds of Surgical, Dental Instruments

#### SICKLE/JACOQUETTE SCALERS

To remove calculus on the surface of gingival area.

Manufacturer & Exporter all kinds of Surgical, Dental Instruments

\*BUNT:Bunting \*YG:Younger-Good \*BT:Bates \*R:Rule \*MAL:Mallery \*HU:Hutchinson

Manufacturer & Exporter all kinds of Surgical, Dental Instruments