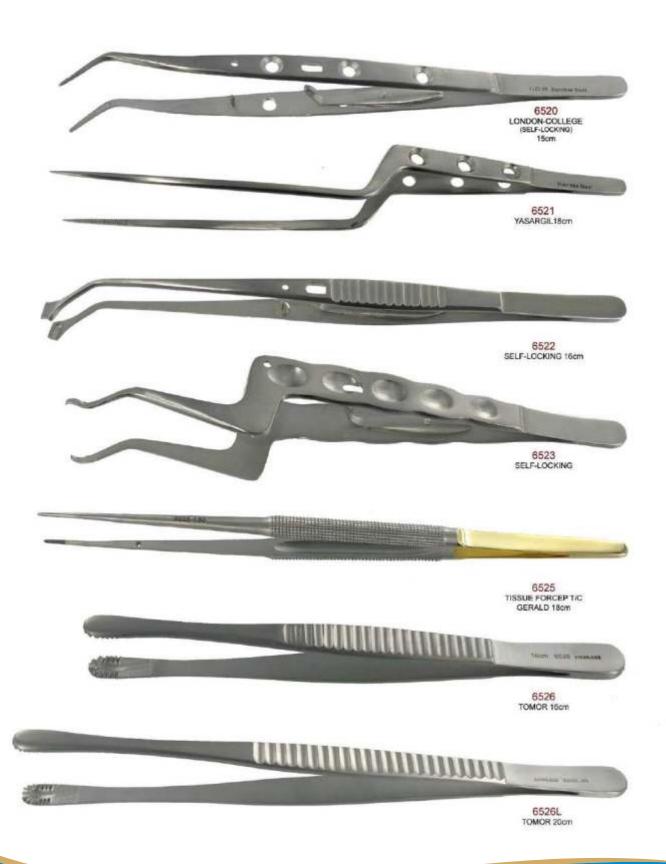

# Surgical

Periosteals Surgical Currettes(Spoon) Bone File/Chisels Bone Rongeurs **Root Splinters** Haemostatic Forceps Needle Holders **Gum Scissors Tungsten Carbide Inserts** 

Raspatories Skin Hooks Retractors Scalpel Handles Syringes

#### HANDLE OPTION

- \* 6EZ D/E OR S/E
- \* Elevator Small OR Elevator Large

Manufacturer & Exporter all kinds of Surgical, Dental Instruments