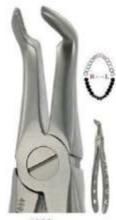

#### EXTRACTION FORCEPS AMERICAN PATTERN

Forcep: For extracting teeth from alveolar bone.

American Pattern/English Pattern/Unique Design/Children's Pattern.

Root Splinter and Extraction Tweezer: For removing the residual part of tooth root.

4828 1515 LOWER PREMOLARS INCISORS & ROOTS FOR CHILDREN

4829 210H UPPER WISDOMS WITH HOOK HANDLE

4830 2105 UPPER WISDOMS WITH STRAIGHT HANDLE

222 LOWER WISDOMS

4831AF 222AF LOWER WISDOMS

4832 286 UPPER ROOTS PREMOLARS & INCISORS