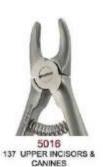

#### EXTRACTION FORCEPS AMERICAN PATTERN

Forcep: For extracting teeth from alveolar bone.

American Pattern/English Pattern/Unique Design/Children's Pattern.

Root Splinter and Extraction Tweezer: For removing the residual part of tooth root.

Sponge and Dressing/Hemostats: For grasping off blood vessels and removing small pieces of root tips.

All Handles are Unique Design Shown actual size.

4801AF 1AF UPPER ANTERIORS

4801 UPPER CENTRALS

4804 10H UPPER MOLARS HOOK HANDLE