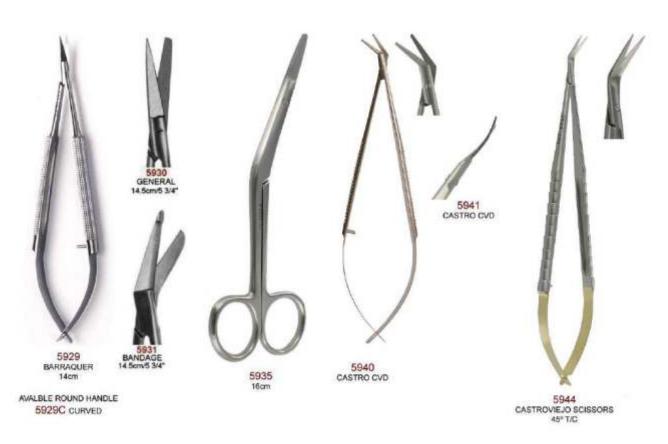

### **NEEDLE HOLDER**

For holding and guiding the needle securely during suturing.

Manufacturer & Exporter all kinds of Surgical, Dental Instruments

### **MATHIEU**

For holding and guiding the needle securely during suturing.

5414 MATHIEU DELICATE

STRAIGHT 15cm

MATHIEU THINNER STRAIGHT 14cm/5 12"

5415 MATHIEU DELICATE

**CURVED 15cm** 

Manufacturer & Exporter all kinds of Surgical, Dental Instruments

### **NEEDLE HOLDER**

High-tech welding of tungsten carbide greatly improves the durability and serration. Exceptionally upgrades the performance.

Manufacturer & Exporter all kinds of Surgical, Dental Instruments

### MICRO FORCEPS

For holding and guiding the needle securely during suturing.

5513 CASTROVIEJO T/C 16cm 5 vr

5514 CASTROVIEJO T/C

5515 CASTROVIEJO T/C CURVED 16cm 5-1//

5516 CASTROVIEJO TIC CURVED 16cm 7"