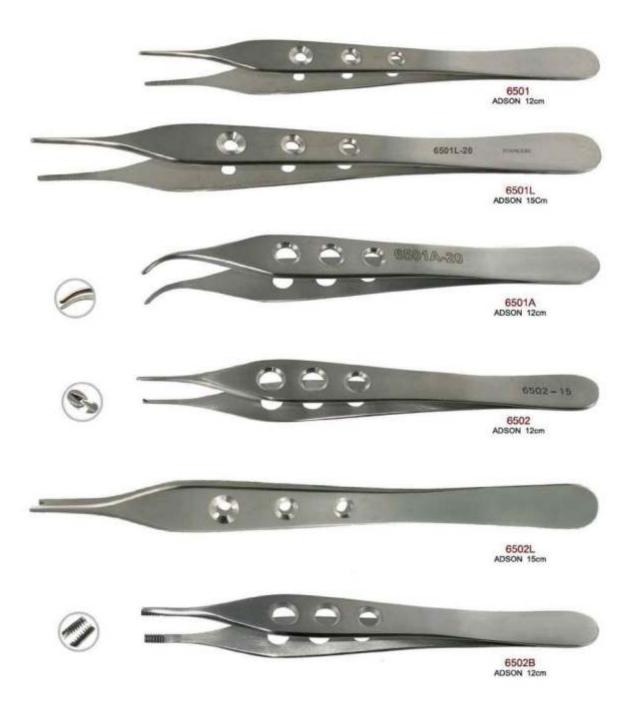

### **TISSUE PLIERS**

The ergonomic hold - The design of the tissue and cotton pliers prevents slipping while reducing the weight by 20%.

### UNIQUE GRIP DESIGN

Manufacturer & Exporter all kinds of Surgical, Dental Instruments

### TISSUE COTTON & DRESSING PLIERS

#### UNIQUE GRIP DESIGN

Manufacturer & Exporter all kinds of Surgical, Dental Instruments

### **COTTON & DRESSING PLIERS**

The ergonomic hold - The design of the tissue and cotton pliers prevents slipping while reducing the weight by 20%.

Manufacturer & Exporter all kinds of Surgical, Dental Instruments

### TISSUE COTTON & DRESSING PLIERS

Manufacturer & Exporter all kinds of Surgical, Dental Instruments

### **TISSUE COTTON & DRESSING PLIERS**

The ergonomic hold - The design of the tissue and cotton pliers prevents slipping while reducing the weight by 20%.

Manufacturer & Exporter all kinds of Surgical, Dental Instruments