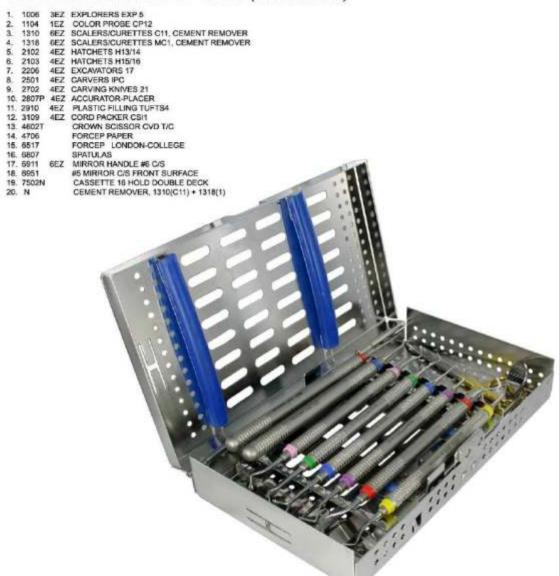

## Operative

2231 4EZ EXCAVATORS 32L 2501T 4EZ CARVERS IPC, TITANIUM 2702 4EZ CARVING KNIVES 21 2814 4EZ PICH 29017 6EZ PLASTIC FILLING(THIN) 1, TN 2904T 6EZ PLASTIC FILLING (THIN) 4, TN 2910T 8EZ PLASTIC FILLING TUFTS4, TN 3103 6EZ GINGIVAL RETRACTORS GRM2 3108 6EZ CORD PACKER 113 4310 4706 AMALGAM CARRIERS MU FORCEP PAPER 6517 FORCEP LONDON-COLLEGE 6911 6EZ MIRROR HANDLE #6 C/S 6951 7213 #5 MIRROR C/S FRONT SURFACE #207 RUBBER DAM CLAMPS 7217 7233 #27 RUBBER DAM CLAMPS #210 RUBBER DAM CLAMPS 7236 7502 WORY LIGHT WEIGHT 17CM CASSETTES 8-16 HOLD #1 RUBBER DAM CLAMP #14 RUBBER DAM CLAMP #9 RUBBER DAM CLAMP