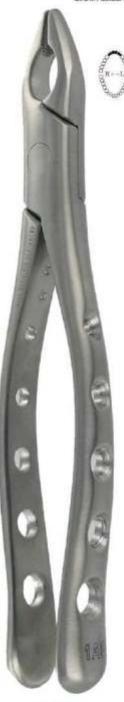

#### **EXTRACTION FORCEPS ENGLISH PATTERN**

Forcep: For extracting teeth from alveolar bone.

American Pattern/English Pattern/Unique Design/Children's Pattern.

Root Splinter and Extraction Tweezer: For removing the residual part of tooth root.

Sponge and Dressing/Hemostats: For grasping off blood vessels and removing small pieces of root tips.

20 LOWER WISDOMS

18A UPPER MOLARS

18 UPPER MOLARS

Manufacturer & Exporter all kinds of Surgical, Dental Instruments