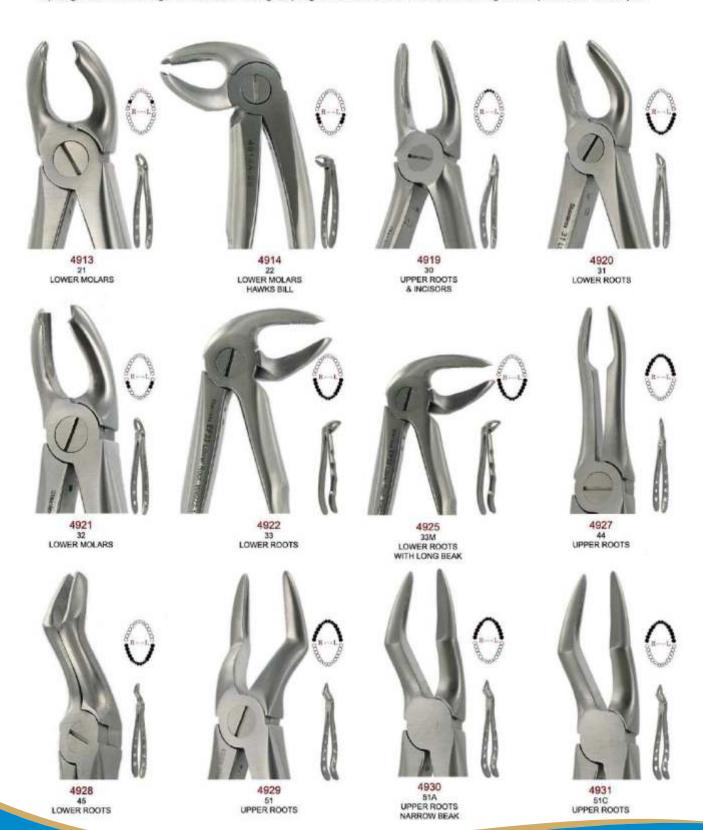

#### EXTRACTION FORCEPS AMERICAN PATTERN

Forcep: For extracting teeth from alveolar bone.

American Pattern/English Pattern/Unique Design/Children's Pattern.

Root Splinter and Extraction Tweezer: For removing the residual part of tooth root.

All Handles are Unique Design

4810 18R UPPER MOLARS RIGHT SIDE

4811 23 LOWER MOLARS COW-HORN BEAK

4812 32 UPPER MOLARS & PREMOLARS STRONG BEAK

4813 53L UPPER MOLARS LEFT SIDE

4814 53R UPPER MOLARS RIGHT SIDE

4815 UNIVERSAL FOR UPPER TEETH & ROOTS

4816 65 UPPER INCISORS

FRAGMENTS & SMALL ROOTS UPPER & LOWER

4818 10S UPPER MOLARS TRAIGHT-HANDLE

88R UPPER MOLARS RIGHT SIDE

88L UPPER MOLARS LEFT SIDE

4821 99C UPPER PREMOLARS & INCISORS