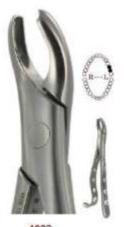

#### EXTRACTION FORCEPS AMERICAN PATTERN

Forcep: For extracting teeth from alveolar bone.

American Pattern/English Pattern/Unique Design/Children's Pattern.

Root Splinter and Extraction Tweezer: For removing the residual part of tooth root.

All Handles are Unique Design

4810 18R UPPER MOLARS RIGHT SIDE

4811 23 LOWER MOLARS COW-HORN BEAK

4812 32 UPPER MOLARS & PREMOLARS STRONG BEAK

4813 53L UPPER MOLARS LEFT SIDE

4814 53R UPPER MOLARS RIGHT SIDE