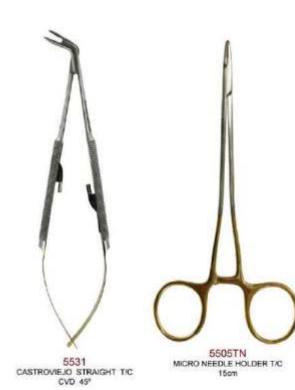

### **NEEDLE HOLDER**

For holding and guiding the needle securely during suturing.

Manufacturer & Exporter all kinds of Surgical, Dental Instruments

### **NEEDLE HOLDER**

High-tech welding of tungsten carbide greatly improves the durability and serration. Exceptionally upgrades the performance.

Manufacturer & Exporter all kinds of Surgical, Dental Instruments