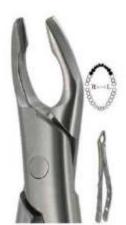

#### EXTRACTION FORCEPS AMERICAN PATTERN

Forcep: For extracting teeth from alveolar bone.

American Pattern/English Pattern/Unique Design/Children's Pattern.

Root Splinter and Extraction Tweezer: For removing the residual part of tooth root.

Sponge and Dressing/Hemostats: For grasping off blood vessels and removing small pieces of root tips.

All Handles are Unique Design Shown actual size.

4801AF 1AF UPPER ANTERIORS

4801 UPPER CENTRALS

4804 10H UPPER MOLARS HOOK HANDLE

LOWER MOLARS COW-HORN BEAK

LOWER THIRD MOLARS

4805 15 LOWER MOLARS

4808 LOWER MOLARS

5 SPLITTING FORCEPS

16S LOWER MOLARS

18L LOWER MOLARS

Manufacturer & Exporter all kinds of Surgical, Dental Instruments