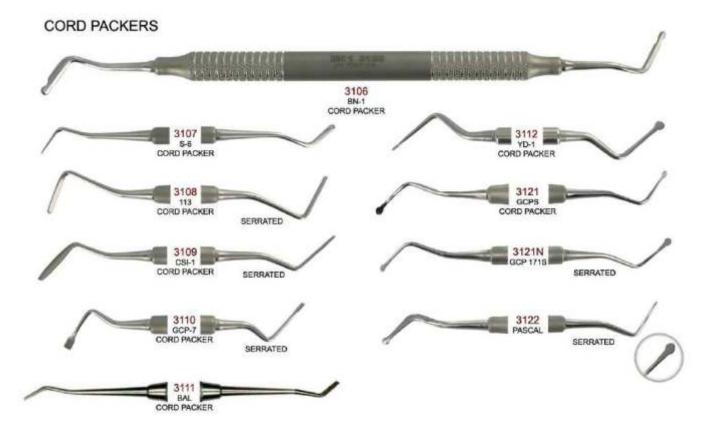

### GINGIVAL RETRACTORS / CORD PACKERS

- \* Gingival Retractors: For protecting tissue during cavity preparations and placement of composite fillings.
- \* Cord Packer: For protecting tissue of gingival area by putting the thread between teeth and gingival area.

Manufacturer & Exporter all kinds of Surgical, Dental Instruments