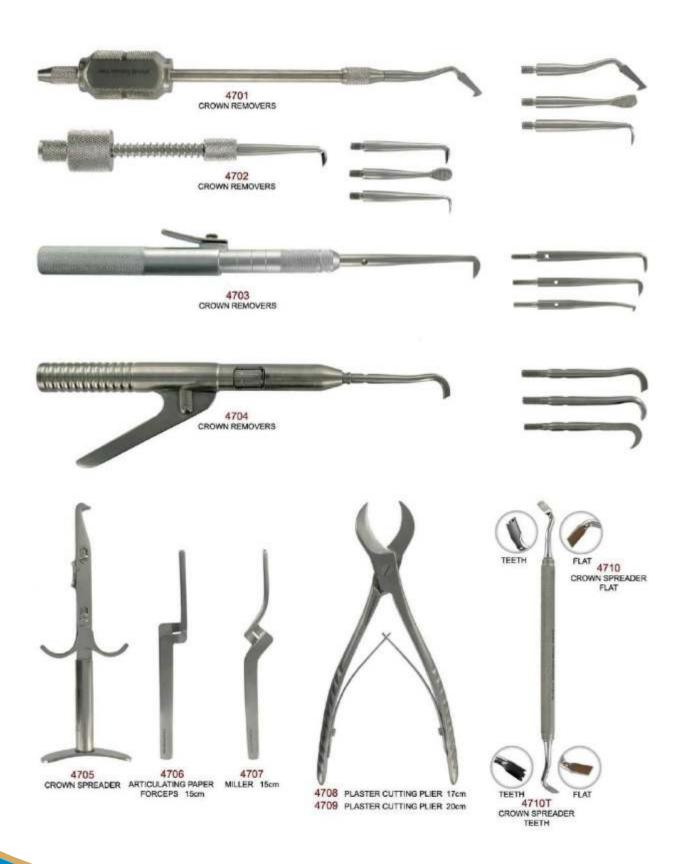

#### CROWN AND BRIDGE SET UP 19 INS (Recommended)

Crown Instruments Crown Removers Trays

Manufacturer & Exporter all kinds of Surgical, Dental Instruments

#### **CROWN INSTRUMENTS**

Crown Scissors – For removing crowns permanently by cutting off the seal between tooth and crown after splitting with a bur.

Crown Spreader - For splitting and spreading the crown open for removal.

Crown Remover - For gripping onto the crown and removing from the tooth

Manufacturer & Exporter all kinds of Surgical, Dental Instruments

#### **CROWN INSTRUMENTS**

For removing crowns permanently by cutting off the seal between tooth and crown after splitting with a bur. Measuring Instruments – For taking accurate measurements in specific places around the bone.

#### **CROWN REMOVERS**

Manufacturer & Exporter all kinds of Surgical, Dental Instruments