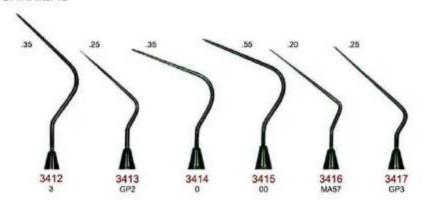

#### **EXPLORERS**

To detect and explore caries, abrasions, calculus, pocket characteristics, furcation and restoration. Instruments do not bend easily due to our outstanding tip strength.

It also gives dentists a delicate feeling to make an exact diagnosis of the patient's condition.

More moderate tips are usually used for disease detection while hard tips are used for removing calculus and excessive cement.

Manufacturer & Exporter all kinds of Surgical, Dental Instruments