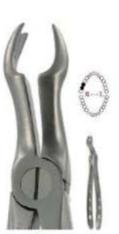

#### EXTRACTION FORCEPS AMERICAN PATTERN

Forcep: For extracting teeth from alveolar bone.

American Pattern/English Pattern/Unique Design/Children's Pattern.

Root Splinter and Extraction Tweezer: For removing the residual part of tooth root.

Sponge and Dressing/Hemostats: For grasping off blood vessels and removing small pieces of root tips.

All Handles are Unique Design Shown actual size.

4801AF 1AF UPPER ANTERIORS

4801 UPPER CENTRALS

4804 10H UPPER MOLARS HOOK HANDLE