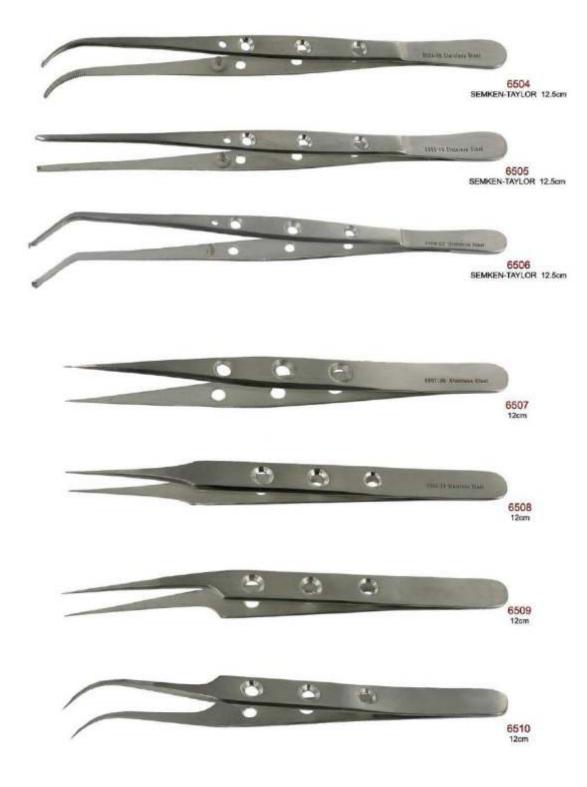

# Surgical

Periosteals Surgical Currettes(Spoon) Bone File/Chisels Bone Rongeurs **Root Splinters** Haemostatic Forceps Needle Holders **Gum Scissors Tungsten Carbide Inserts** 

Raspatories Skin Hooks Retractors Scalpel Handles Syringes

#### HANDLE OPTION

- \* 6EZ D/E OR S/E
- \* Elevator Small OR Elevator Large

Manufacturer & Exporter all kinds of Surgical, Dental Instruments

### **PERIOSTEALS**

Manufacturer & Exporter all kinds of Surgical, Dental Instruments