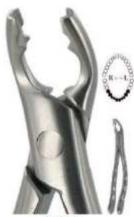

**Extraction Forceps** Root Splinters

Manufacturer & Exporter all kinds of Surgical, Dental Instruments

#### EXTRACTION FORCEPS AMERICAN PATTERN

Forcep: For extracting teeth from alveolar bone.

American Pattern/English Pattern/Unique Design/Children's Pattern.

Root Splinter and Extraction Tweezer: For removing the residual part of tooth root.