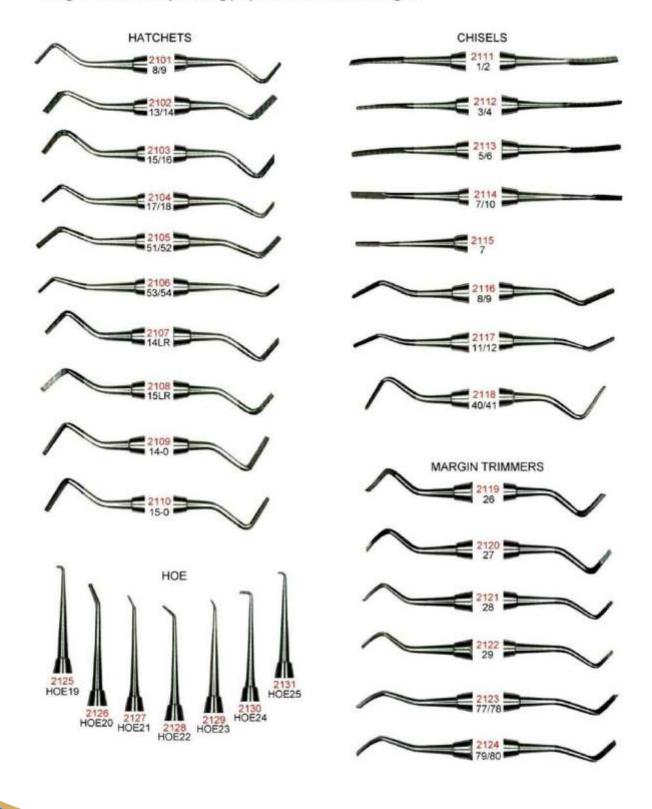

### **CHISELS**

- \* Hatchets: For cavity preparation and removing hard caries.
- \* Hoes: For forming line angles on anterior area.
- \* Chisels: For refining the cavity preparation.
- \* Margin Trimmer: For producing proper bevel on enamel margins.