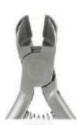

#### EXTRACTION FORCEPS AMERICAN PATTERN

Forcep: For extracting teeth from alveolar bone.

American Pattern/English Pattern/Unique Design/Children's Pattern.

Root Splinter and Extraction Tweezer: For removing the residual part of tooth root.

Sponge and Dressing/Hemostats: For grasping off blood vessels and removing small pieces of root tips.

All Handles are Unique Design Shown actual size.

4801AF 1AF UPPER ANTERIORS

4801 UPPER CENTRALS

4804 10H UPPER MOLARS HOOK HANDLE