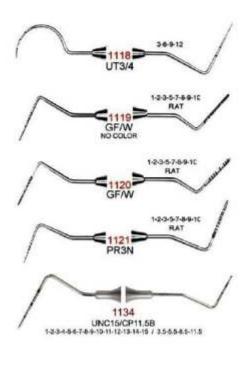

#### PROPHY SET UP 15 INS (Recommended)

HANDLE OPTION

\* 6EZ D/E OR S/E

Sickle/Jacquette Scalers **Black Titaniums** Sickle Scalers/Curettes Scaler Curettes Universal Curettes **Gracey Curettes** Debridement/Furcations **Sharpening Stones** 