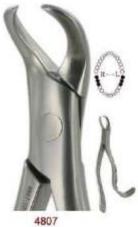

#### EXTRACTION FORCEPS AMERICAN PATTERN

Forcep: For extracting teeth from alveolar bone.

American Pattern/English Pattern/Unique Design/Children's Pattern.

Root Splinter and Extraction Tweezer: For removing the residual part of tooth root.

4828 1515 LOWER PREMOLARS INCISORS & ROOTS FOR CHILDREN

4829 210H UPPER WISDOMS WITH HOOK HANDLE

4830 2105 UPPER WISDOMS WITH STRAIGHT HANDLE

222 LOWER WISDOMS

4831AF 222AF LOWER WISDOMS

4832 286 UPPER ROOTS PREMOLARS & INCISORS