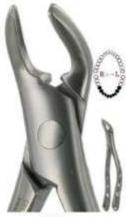

**Extraction Forceps** Root Splinters

Manufacturer & Exporter all kinds of Surgical, Dental Instruments

#### EXTRACTION FORCEPS AMERICAN PATTERN

Forcep: For extracting teeth from alveolar bone.

American Pattern/English Pattern/Unique Design/Children's Pattern.

Root Splinter and Extraction Tweezer: For removing the residual part of tooth root.