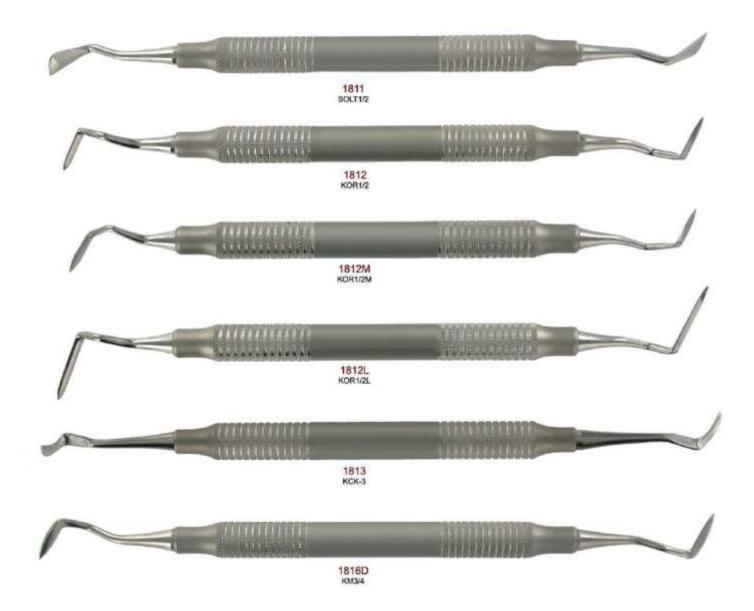

#### **SURGICAL & KNIVES/FILES**

- \* Surgery Knives : For removal of soft tissue.
- \* Surgery Files: For removal of granulomatous.

Manufacturer & Exporter all kinds of Surgical, Dental Instruments