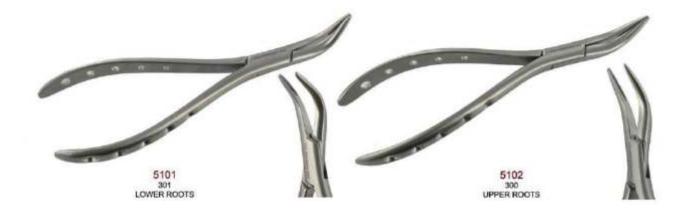

#### EXTRACTION FORCEPS AMERICAN PATTERN

Forcep: For extracting teeth from alveolar bone.

American Pattern/English Pattern/Unique Design/Children's Pattern.

Root Splinter and Extraction Tweezer: For removing the residual part of tooth root.

Sponge and Dressing/Hemostats: For grasping off blood vessels and removing small pieces of root tips.

All Handles are Unique Design Shown actual size.

4801AF 1AF UPPER ANTERIORS

4801 UPPER CENTRALS

4804 10H UPPER MOLARS HOOK HANDLE

LOWER MOLARS COW-HORN BEAK

LOWER THIRD MOLARS

4805 15 LOWER MOLARS

4808 LOWER MOLARS

5 SPLITTING FORCEPS

16S LOWER MOLARS

18L LOWER MOLARS

Manufacturer & Exporter all kinds of Surgical, Dental Instruments