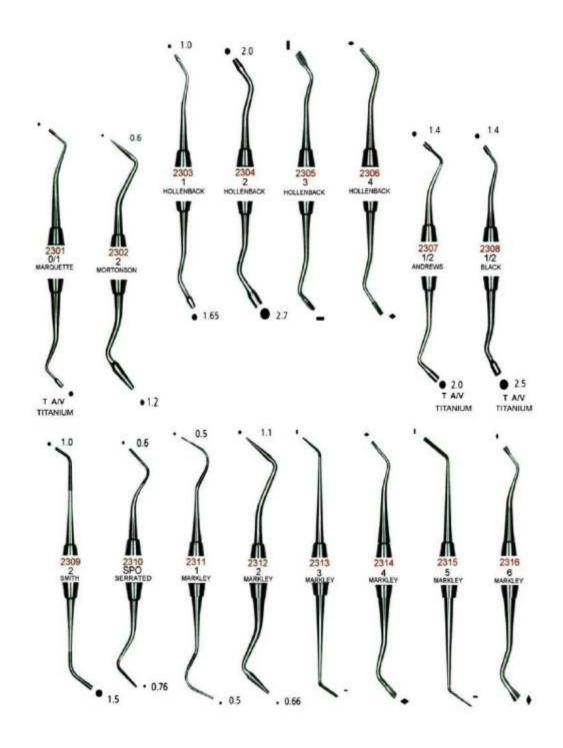

## Operative

2231 4EZ EXCAVATORS 32L 2501T 4EZ CARVERS IPC, TITANIUM 2702 4EZ CARVING KNIVES 21 2814 4EZ PICH 29017 6EZ PLASTIC FILLING(THIN) 1, TN 2904T 6EZ PLASTIC FILLING (THIN) 4, TN 2910T 8EZ PLASTIC FILLING TUFTS4, TN 3103 6EZ GINGIVAL RETRACTORS GRM2 3108 6EZ CORD PACKER 113 4310 4706 AMALGAM CARRIERS MU FORCEP PAPER 6517 FORCEP LONDON-COLLEGE 6911 6EZ MIRROR HANDLE #6 C/S 6951 7213 #5 MIRROR C/S FRONT SURFACE #207 RUBBER DAM CLAMPS 7217 7233 #27 RUBBER DAM CLAMPS #210 RUBBER DAM CLAMPS 7236 7502 WORY LIGHT WEIGHT 17CM CASSETTES 8-16 HOLD #1 RUBBER DAM CLAMP #14 RUBBER DAM CLAMP #9 RUBBER DAM CLAMP

#### HANDLE OPTION

\* 4EZ D/E OR S/E \*6EZ D/E OR S/E

Chisels Excavators Plugger/Condensers Carvers Carving Knives Burnishers **Gingival Retractors** Cord Packers **PKT Waxing Amalgam Carriers** 

Manufacturer & Exporter all kinds of Surgical, Dental Instruments

### **CARVERS**

For carving anatomical features, smoothing surfaces and trimming excess materials.

Manufacturer & Exporter all kinds of Surgical, Dental Instruments

### **CARVERS**

Manufacturer & Exporter all kinds of Surgical, Dental Instruments