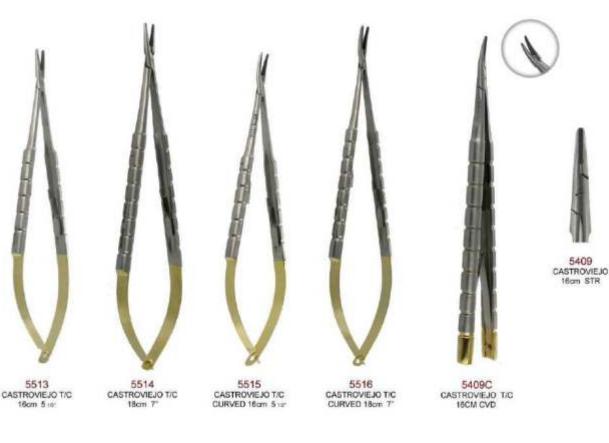

### MICRO FORCEPS

For holding and guiding the needle securely during suturing.

5513 CASTROVIEJO T/C 16cm 5 vr

5514 CASTROVIEJO T/C

5515 CASTROVIEJO T/C CURVED 16cm 5-1//

5516 CASTROVIEJO TIC CURVED 16cm 7"

5409C CASTROVIEJO T/C 16CM CVD

Manufacturer & Exporter all kinds of Surgical, Dental Instruments