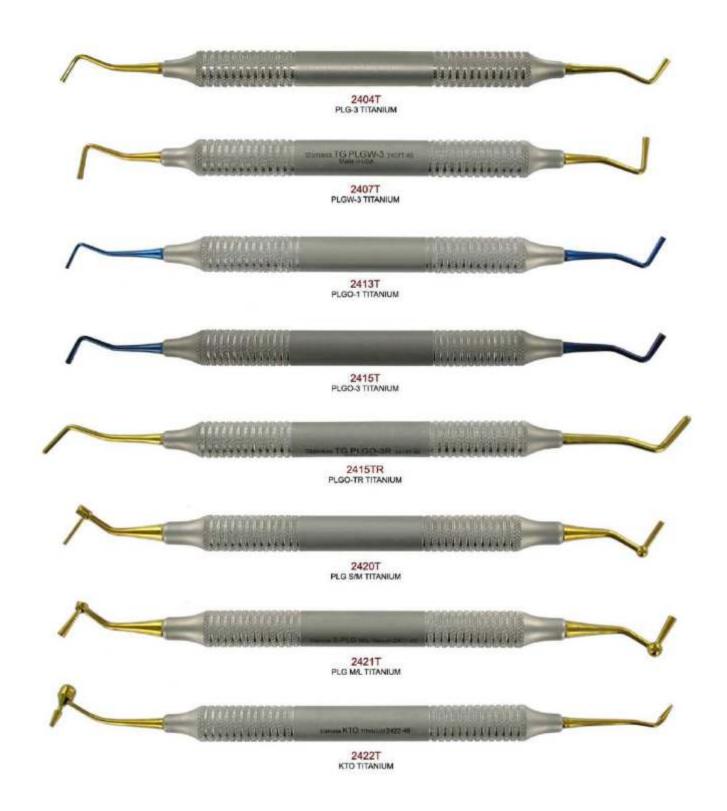

Black Titanium Knives Surgical Chisels Osteotomes Sinus Lift Instruments Osteotomes Implant Instruments

Implant Scalers Tissue Pliers Castroviejo Accu Luxating Titanium Implant Scalers

HANDLE OPTION

\* 6EZ D/E OR S/E

#### **BLACK TITANIUM INSTRUMENTS**

Our black titanium instruments are enhanced in strength and durability up to 3 times more than the ordinary tips. It is highly hygienic as it protects the instruments from virus infection. It is easy to clean and requires less sharpening than other instruments.

The titanium provides the surface of the instrument to be a special non-stick design.

Manufacturer & Exporter all kinds of Surgical, Dental Instruments