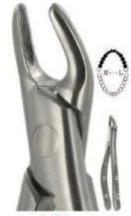

**Extraction Forceps** Root Splinters

Manufacturer & Exporter all kinds of Surgical, Dental Instruments

#### EXTRACTION FORCEPS AMERICAN PATTERN

Forcep: For extracting teeth from alveolar bone.

American Pattern/English Pattern/Unique Design/Children's Pattern.

Root Splinter and Extraction Tweezer: For removing the residual part of tooth root.