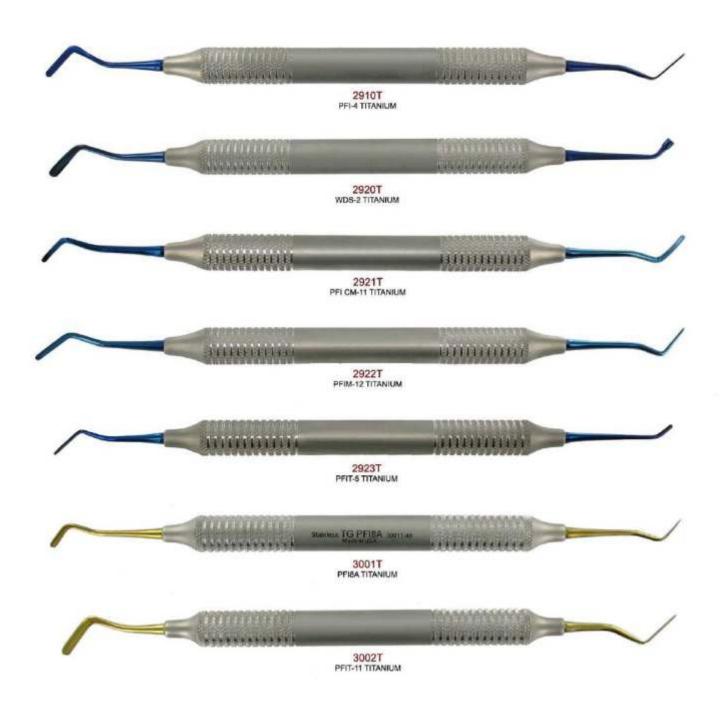

Black Titanium Knives Surgical Chisels Osteotomes Sinus Lift Instruments Osteotomes Implant Instruments

Implant Scalers Tissue Pliers Castroviejo Accu Luxating Titanium Implant Scalers

HANDLE OPTION

\* 6EZ D/E OR S/E

#### **BLACK TITANIUM INSTRUMENTS**

Our black titanium instruments are enhanced in strength and durability up to 3 times more than the ordinary tips. It is highly hygienic as it protects the instruments from virus infection. It is easy to clean and requires less sharpening than other instruments.

The titanium provides the surface of the instrument to be a special non-stick design.

Manufacturer & Exporter all kinds of Surgical, Dental Instruments