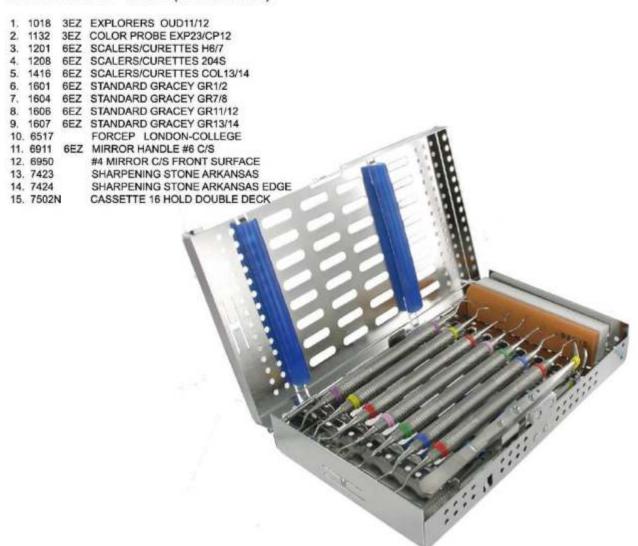

#### PROPHY SET UP 15 INS (Recommended)

HANDLE OPTION

\* 6EZ D/E OR S/E

Sickle/Jacquette Scalers **Black Titaniums** Sickle Scalers/Curettes Scaler Curettes Universal Curettes **Gracey Curettes** Debridement/Furcations **Sharpening Stones** 

Manufacturer & Exporter all kinds of Surgical, Dental Instruments