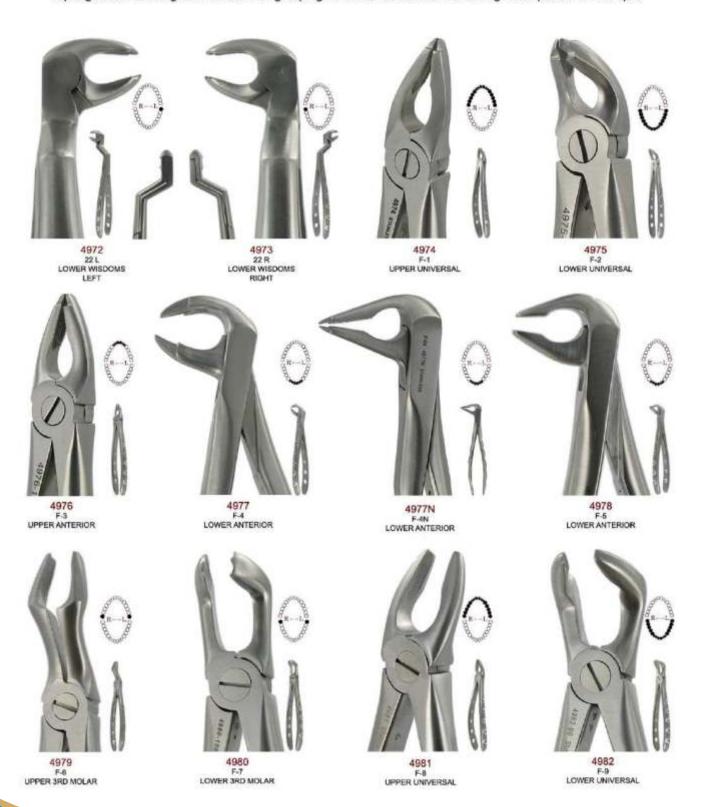

#### EXTRACTION FORCEPS AMERICAN PATTERN

Forcep: For extracting teeth from alveolar bone.

American Pattern/English Pattern/Unique Design/Children's Pattern.

Root Splinter and Extraction Tweezer: For removing the residual part of tooth root.

Sponge and Dressing/Hemostats: For grasping off blood vessels and removing small pieces of root tips.

All Handles are Unique Design Shown actual size.

4801AF 1AF UPPER ANTERIORS

4801 UPPER CENTRALS

4804 10H UPPER MOLARS HOOK HANDLE