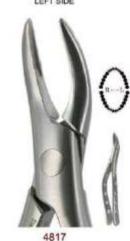

#### EXTRACTION FORCEPS AMERICAN PATTERN

Forcep: For extracting teeth from alveolar bone.

American Pattern/English Pattern/Unique Design/Children's Pattern.

Root Splinter and Extraction Tweezer: For removing the residual part of tooth root.

Sponge and Dressing/Hemostats: For grasping off blood vessels and removing small pieces of root tips.

All Handles are Unique Design Shown actual size.

4801AF 1AF UPPER ANTERIORS

4801 UPPER CENTRALS

4804 10H UPPER MOLARS HOOK HANDLE