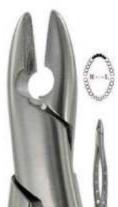

#### EXTRACTION FORCEPS AMERICAN PATTERN

Forcep: For extracting teeth from alveolar bone.

American Pattern/English Pattern/Unique Design/Children's Pattern.

Root Splinter and Extraction Tweezer: For removing the residual part of tooth root.

Sponge and Dressing/Hemostats: For grasping off blood vessels and removing small pieces of root tips.

All Handles are Unique Design Shown actual size.

4801AF 1AF UPPER ANTERIORS

4801 UPPER CENTRALS

4804 10H UPPER MOLARS HOOK HANDLE

LOWER MOLARS COW-HORN BEAK

LOWER THIRD MOLARS

4805 15 LOWER MOLARS

4808 LOWER MOLARS

5 SPLITTING FORCEPS

16S LOWER MOLARS

18L LOWER MOLARS

Manufacturer & Exporter all kinds of Surgical, Dental Instruments