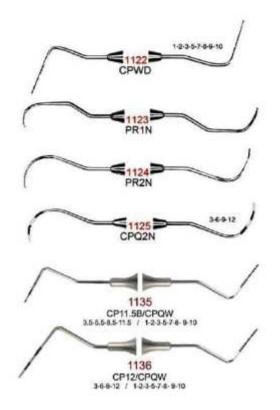

#### **EXPLORERS**

To detect and explore caries, abrasions, calculus, pocket characteristics, furcation and restoration. Instruments do not bend easily due to our outstanding tip strength.

It also gives dentists a delicate feeling to make an exact diagnosis of the patient's condition.

More moderate tips are usually used for disease detection while hard tips are used for removing calculus and excessive cement.

Manufacturer & Exporter all kinds of Surgical, Dental Instruments

#### PROBES (COLOR)

To check the depth of periodontal pocket vertically or horizontally. Length of 6mm is the standard control point for diagnosing patient's periodontal symptom: (a) If the length of periodontal pocket is below 6mm, patient is at the mild condition. (b) If the length of periodontal pocket is more than 6mm, patient is at the critical condition.

#### **EXPLORER/PROBE**

To check the depth of periodontal pocket vertically or horizontally. Length of 6mm is the standard control point for diagnosing patient's periodontal symptom: (a) If the length of periodontal pocket is below 6mm, patient is at the mild condition. (b) If the length of periodontal pocket is more than 6mm, patient is at the critical condition.