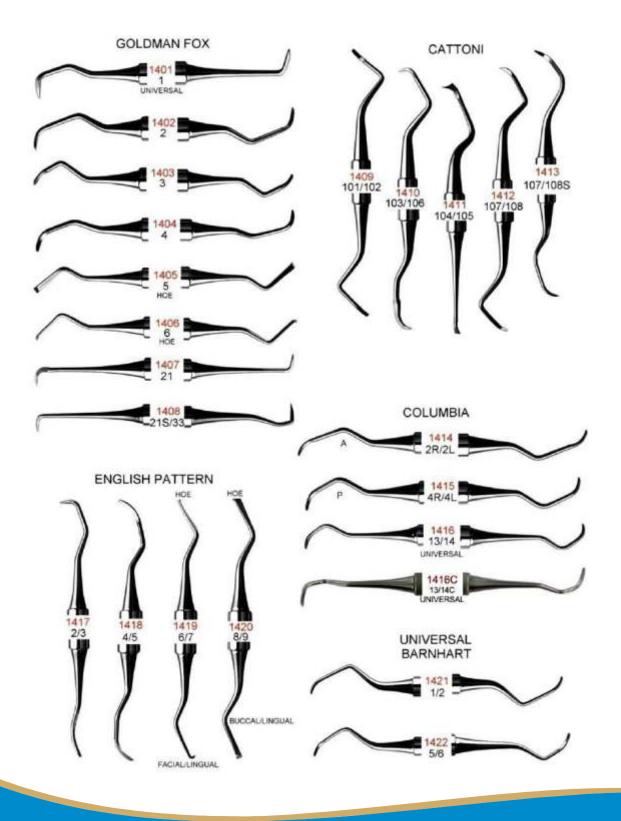

#### SURGICAL & KNIVES/FILES

- \* Surgery Knives : For removal of soft tissue.
- Surgery Files: For removal of granulomatous.

K: Kirkland =GF: Goldman-Fox =SAN: Sanders =USC: Towner =OR: Orban =CK: Crane Kaplan

#### **SURGICAL & KNIVES/FILES**

- \* Surgery Knives : For removal of soft tissue.
- \* Surgery Files: For removal of granulomatous.

Manufacturer & Exporter all kinds of Surgical, Dental Instruments