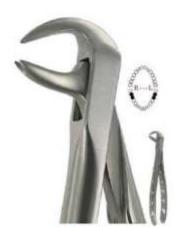

#### EXTRACTION FORCEPS AMERICAN PATTERN

Forcep: For extracting teeth from alveolar bone.

American Pattern/English Pattern/Unique Design/Children's Pattern.

Root Splinter and Extraction Tweezer: For removing the residual part of tooth root.

Sponge and Dressing/Hemostats: For grasping off blood vessels and removing small pieces of root tips.

All Handles are Unique Design Shown actual size.

4801AF 1AF UPPER ANTERIORS

4801 UPPER CENTRALS

4804 10H UPPER MOLARS HOOK HANDLE