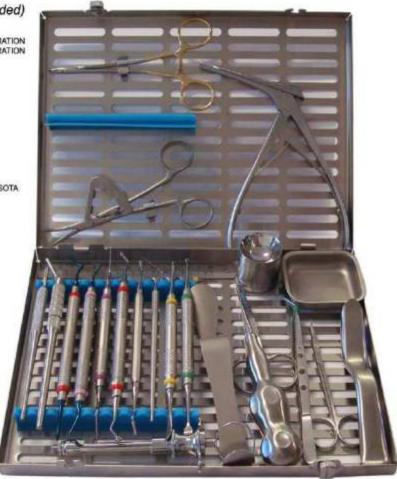

#### IMPLANT KIT 27 INS (Recommended)

COLOR PROBE CP15UNC 1105 1EZ

1923T 6EZ PERIOTOME PT2 TITANIUM WITH SERRATION PERIOTOME PT1 TITANIUM WITH SERRATION 1924T 6EZ

JOVANOVIC 3MM BONE CONDENSER BONE PACKER IBP3/5 SERRATION 2034S 6EZ

2071 FORCEP KERISON 7. 2094 BONE MIXING BOWL 3506

PERIOSTEALS MOLT9 ELEVATORS LUXATION 2MM STD 3751 10.4103 SURGICAL CURETTES LUCAS66 11. 4111 SURGICAL CURETTES MOLT2/4 12.4618 STAINLESS RULER

BONE CALIPER DOUBLE SCALE MICRO NEEDLE HOLDER T/C 13. 4625 14. 5505TN 15, 5917 16, 5920 GUM SCISSORS LA GRANGE 11.5CM GUM SCISSORS IRIS CURVED 11.5CM 17. 6420 18. 6428 RETRACTORS UNIVERSITY OF MINNESOTA RETRACTORS BISHOP

19, 6602 20, 6717 FORCEP ADSON 1X2 12CM SUCTION TUBES 4MM 21.6905 SCALPEL HANDLE 5 SCALPEL HANDLE ADJ 22.6923 SYRINGES ASPIRATED BONE TRAY 23, 7018

24,7425

25.7505 CASSETTE 20 HOLD CASSETTE CLIP SCISSOR 28, 7505-1 CASSETTE CLIP SUCTION

#### IMPLANT KIT 27 INS (Recommended)

1105 1EZ COLOR PROBE CP15UNC 1923T 6EZ PERIOTOME PT2 TITANIUM WITH SERRATION 1924T 6EZ PERIOTOME PT1 TITANIUM WITH SERRATION JOVANOVIC 3MM BONE CONDENSER 2033N OCT 2034S 6EZ BONE PACKER IBP3/5 SERRATION 2071 FORCEP KERISON

2094 BONE MIXING BOWL 8. 3506 9. 3751 PERIOSTEALS MOLT9 ELEVATORS LUXATION 2MM STD 10.4103

SURGICAL CURETTES LUCASS6 11, 4111 12, 4618 6EZ SURGICAL CURETTES MOLT2/4 STAINLESS RULER 13. 4625 14. 5505TN BONE CALIPER DOUBLE SCALE MICRO NEEDLE HOLDER T/C 15. 5917 GUM SCISSORS LA GRANGE 11.5CM 16, 5920 17, 6420 GUM SCISSORS IRIS CURVED 11.5CM. RETRACTORS UNIVERSITY OF MINNESOTA

18.6428 RETRACTORS BISHOP FORCEP ADSON 1X2 12CM SUCTION TUBES 4MM 19.6502 20, 6717 SCALPEL HANDLE 5 SCALPEL HANDLE ADJ 21, 6905 22, 6923 23, 7018 SYRINGES ASPIRATED 24, 7425 25, 7505 BONE TRAY

CASSETTE 20 HOLD CASSETTE CLIP SCISSOR CASSETTE CLIP SUCTION 27, 7505-2