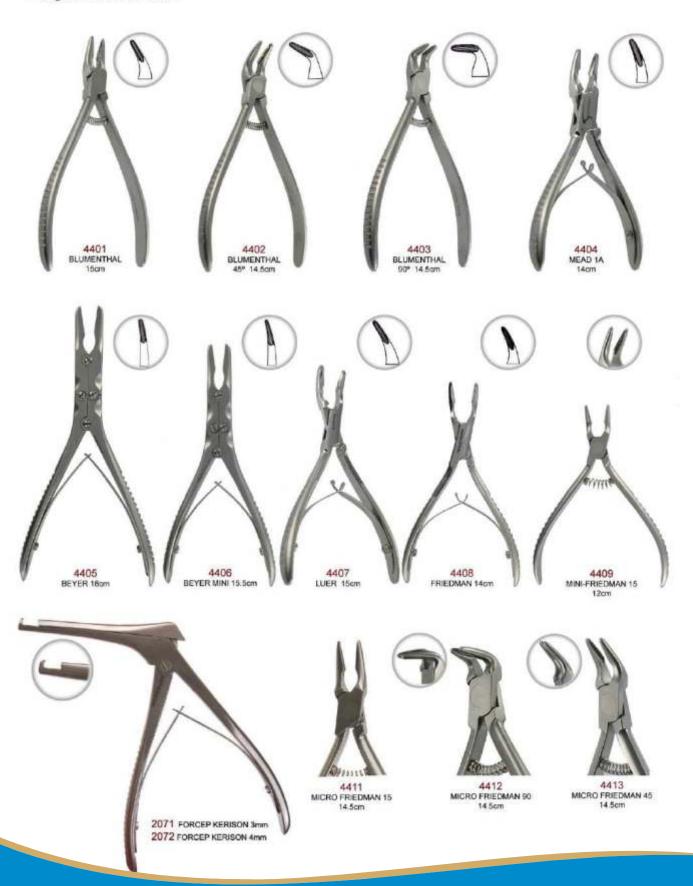

### **BONE RONGEURS**

For tooth extraction as a whole by trimming and recontouring alveolar bone. For gross tissue removal.

Manufacturer & Exporter all kinds of Surgical, Dental Instruments

### **ROOT SPLINTER**

For extracting root tips of the tooth where normal forceps cannot reach.

Manufacturer & Exporter all kinds of Surgical, Dental Instruments