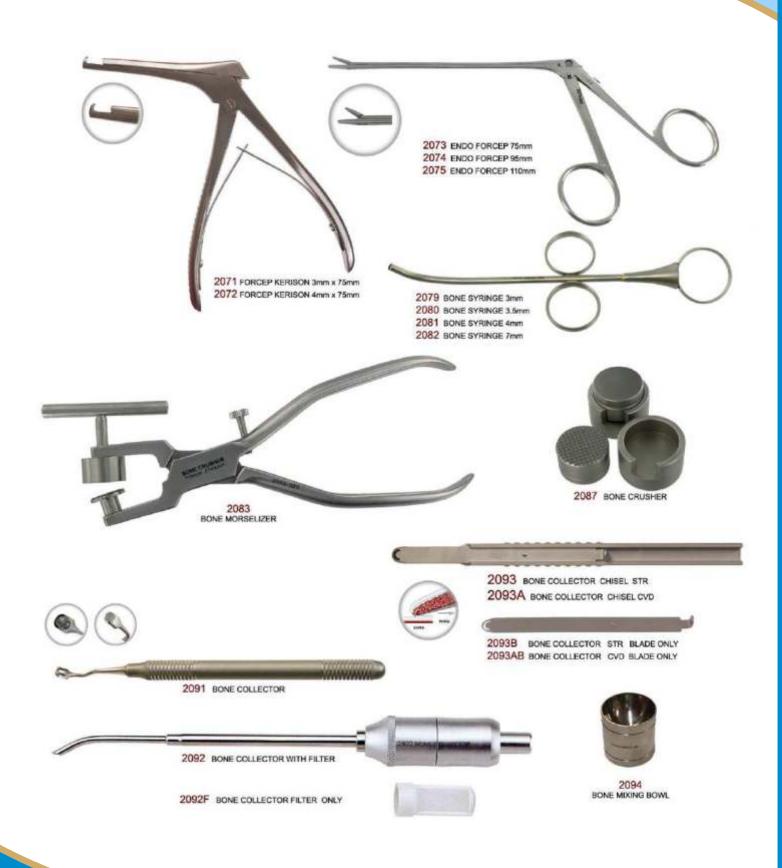

### **BONE RONGEURS**

For tooth extraction as a whole by trimming and recontouring alveolar bone. For gross tissue removal.

Manufacturer & Exporter all kinds of Surgical, Dental Instruments