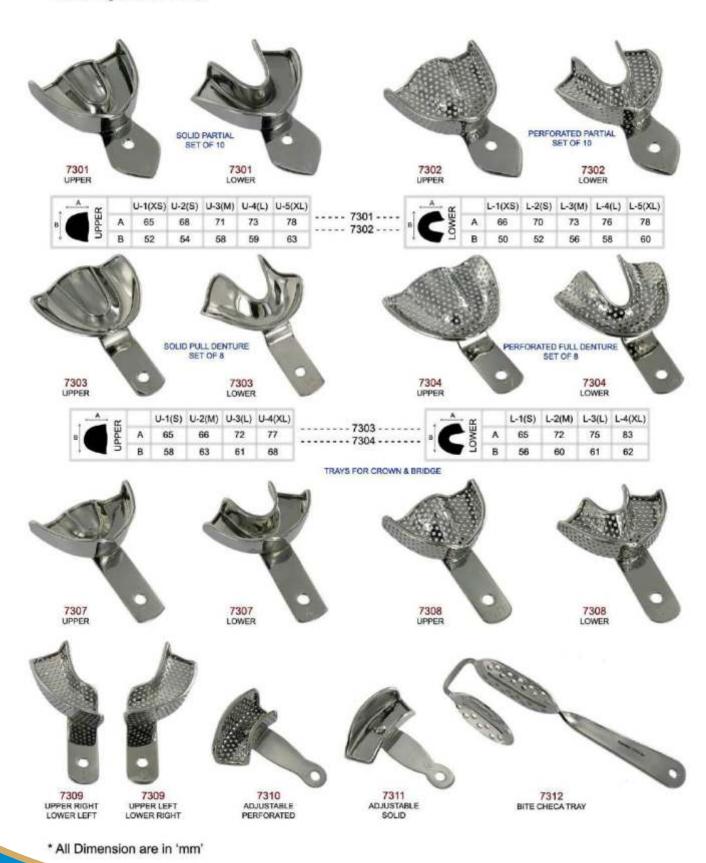

#### **IMPRESSION TRAYS**

For forming a crown frame.

Manufacturer & Exporter all kinds of Surgical, Dental Instruments

#### **TRAYS**

288 X 187 X 29mm(WITH LID)

SOLID BASE WITHOUT SEPARATOR

7407 SCALERS TRAY

215 X 127 X 13mm 215 x 165 x 16mm

7412 ENDODONTIC BOX

SHARPENING STONE INDIA SLIP

SHARPENING STONE ARKANSAS FLAT