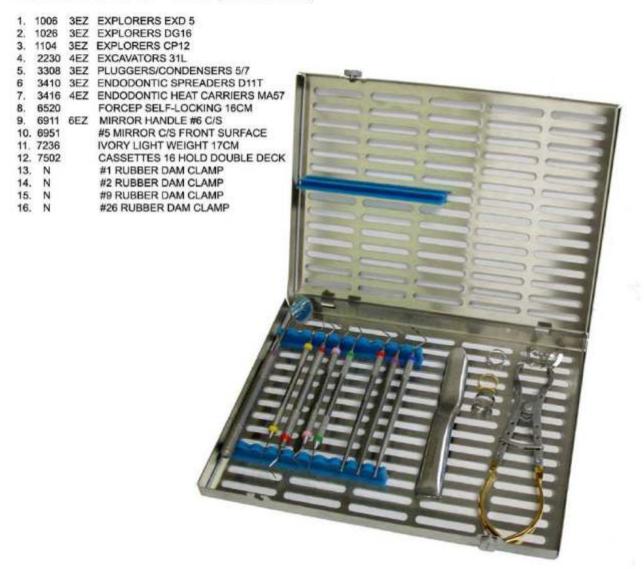

#### ENDODONTIC SET UP 16 INS (Recommended)

HANDLE OPTION

\* 3EZ D/E OR S/E

\* 4EZ D/E OR S/E

Pluggers & Condensers Spreaders **Pliers** Rubber Dam Clamps & Accessories

Manufacturer & Exporter all kinds of Surgical, Dental Instruments

### **PLUGGERS & CONDENSERS**

For vertical pressing and compacting of filling materials.

Manufacturer & Exporter all kinds of Surgical, Dental Instruments

### **SPREADERS & HEAT CARRIERS**

- \* For filling solid medicine materials into the endodontic area during lateral condensation.
- \* The function of spreaders is similar to Pluggers and Condensers.
- \* For lateral pressing and compacting of filling materials.

#### HEAT CARRIERS