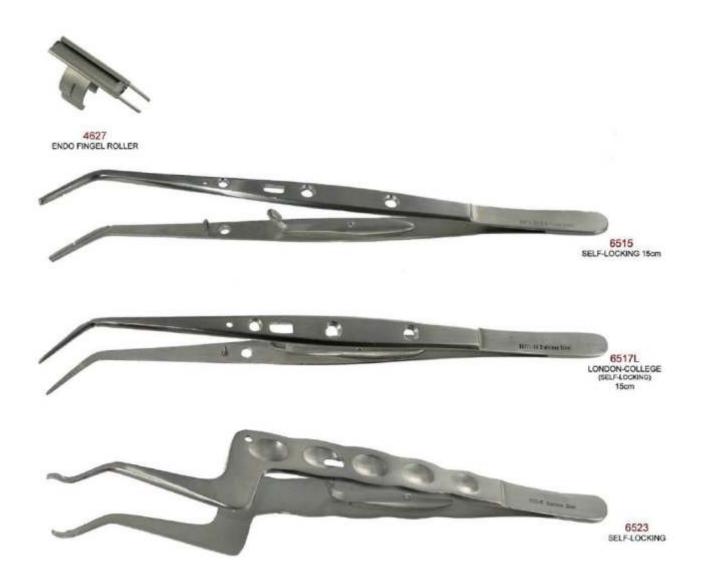

### **SPONGE & DRESSING FORCEPS**

Manufacturer & Exporter all kinds of Surgical, Dental Instruments

### HAEMOSTATIC FORCEPS

Haemostatic Forceps - Locking forceps for seizing the end of a blood vessel to control hemorrhage.

Manufacturer & Exporter all kinds of Surgical, Dental Instruments