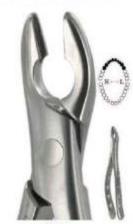

#### EXTRACTION FORCEPS AMERICAN PATTERN

Forcep: For extracting teeth from alveolar bone.

American Pattern/English Pattern/Unique Design/Children's Pattern.

Root Splinter and Extraction Tweezer: For removing the residual part of tooth root.

4828 1515 LOWER PREMOLARS INCISORS & ROOTS FOR CHILDREN

4829 210H UPPER WISDOMS WITH HOOK HANDLE

4830 2105 UPPER WISDOMS WITH STRAIGHT HANDLE

222 LOWER WISDOMS

4831AF 222AF LOWER WISDOMS

4832 286 UPPER ROOTS PREMOLARS & INCISORS