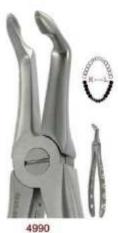

#### EXTRACTION FORCEPS AMERICAN PATTERN

Forcep: For extracting teeth from alveolar bone.

American Pattern/English Pattern/Unique Design/Children's Pattern.

Root Splinter and Extraction Tweezer: For removing the residual part of tooth root.

Sponge and Dressing/Hemostats: For grasping off blood vessels and removing small pieces of root tips.

All Handles are Unique Design Shown actual size.

4801AF 1AF UPPER ANTERIORS

4801 UPPER CENTRALS

4804 10H UPPER MOLARS HOOK HANDLE

LOWER MOLARS COW-HORN BEAK

LOWER THIRD MOLARS

4805 15 LOWER MOLARS

4808 LOWER MOLARS

5 SPLITTING FORCEPS

16S LOWER MOLARS

18L LOWER MOLARS

Manufacturer & Exporter all kinds of Surgical, Dental Instruments