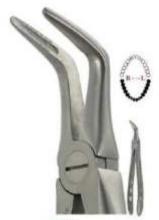

#### **EXTRACTION FORCEPS ENGLISH PATTERN**

Forcep: For extracting teeth from alveolar bone.

American Pattern/English Pattern/Unique Design/Children's Pattern.

Root Splinter and Extraction Tweezer: For removing the residual part of tooth root.