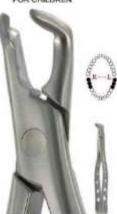

#### EXTRACTION FORCEPS CHILDREN'S/PEDONTIC PATTERN

ALL HANDLES ARE UNIQUE DESIGN

#### PEDODONTIC PATTERNS

CANINES

UNIVERSAL

5013 5 LOWER INCISORS

UNIVERSAL

6 LOWER MOLARS

ROOTS

5015 7 LOWER ROOTS

UNIVERSAL

5017 139 UPPER PREMOLARS

5018 51S UPPER ROOTS

150-SK UPPER UNIVERSAL

5020 151-SK LOWER UNIVERSAL

B23 LOWER MOLARS