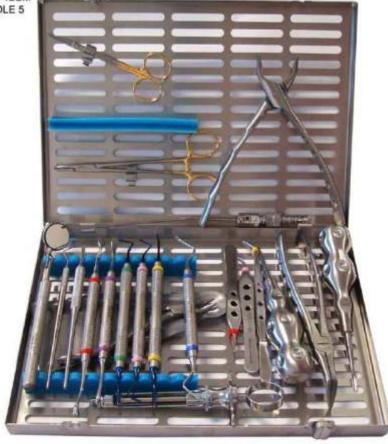

#### CROWN AND BRIDGE SET UP 19 INS (Recommended)

Crown Instruments Crown Removers Trays

Manufacturer & Exporter all kinds of Surgical, Dental Instruments

#### **CROWN INSTRUMENTS**

Crown Scissors – For removing crowns permanently by cutting off the seal between tooth and crown after splitting with a bur.

Crown Spreader - For splitting and spreading the crown open for removal.

Crown Remover - For gripping onto the crown and removing from the tooth

Manufacturer & Exporter all kinds of Surgical, Dental Instruments

#### **CROWN INSTRUMENTS**

For removing crowns permanently by cutting off the seal between tooth and crown after splitting with a bur. Measuring Instruments – For taking accurate measurements in specific places around the bone.