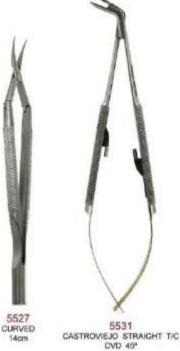

### MICRO FORCEPS

For holding and guiding the needle securely during suturing.

5513 CASTROVIEJO T/C 16cm 5 vr

5514 CASTROVIEJO T/C

5515 CASTROVIEJO T/C CURVED 16cm 5-1//

5516 CASTROVIEJO TIC CURVED 16cm 7"

5409C CASTROVIEJO T/C 16CM CVD

Manufacturer & Exporter all kinds of Surgical, Dental Instruments