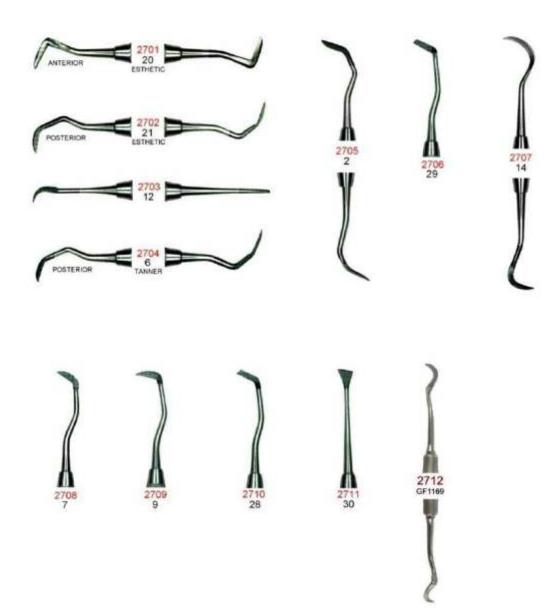

#### **EXPLORERS**

To detect and explore caries, abrasions, calculus, pocket characteristics, furcation and restoration. Instruments do not bend easily due to our outstanding tip strength.

It also gives dentists a delicate feeling to make an exact diagnosis of the patient's condition.

More moderate tips are usually used for disease detection while hard tips are used for removing calculus and excessive cement.

Manufacturer & Exporter all kinds of Surgical, Dental Instruments

#### PROBES (COLOR)

To check the depth of periodontal pocket vertically or horizontally. Length of 6mm is the standard control point for diagnosing patient's periodontal symptom: (a) If the length of periodontal pocket is below 6mm, patient is at the mild condition. (b) If the length of periodontal pocket is more than 6mm, patient is at the critical condition.

#### **EXPLORER/PROBE**

To check the depth of periodontal pocket vertically or horizontally. Length of 6mm is the standard control point for diagnosing patient's periodontal symptom: (a) If the length of periodontal pocket is below 6mm, patient is at the mild condition. (b) If the length of periodontal pocket is more than 6mm, patient is at the critical condition.