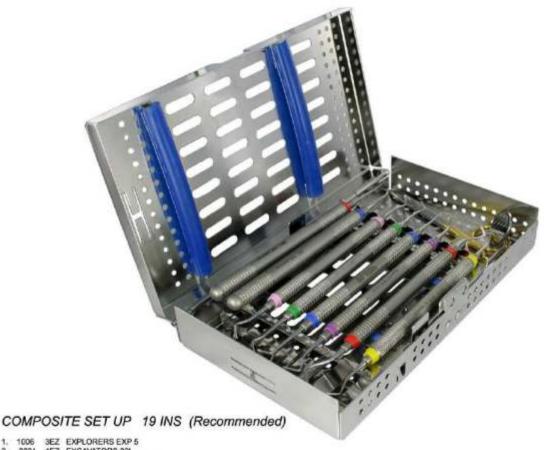

## Operative

2231 4EZ EXCAVATORS 32L 2501T 4EZ CARVERS IPC, TITANIUM 2702 4EZ CARVING KNIVES 21 2814 4EZ PICH 29017 6EZ PLASTIC FILLING(THIN) 1, TN 2904T 6EZ PLASTIC FILLING (THIN) 4, TN 2910T 8EZ PLASTIC FILLING TUFTS4, TN 3103 6EZ GINGIVAL RETRACTORS GRM2 3108 6EZ CORD PACKER 113 4310 4706 AMALGAM CARRIERS MU FORCEP PAPER 6517 FORCEP LONDON-COLLEGE 6911 6EZ MIRROR HANDLE #6 C/S 6951 7213 #5 MIRROR C/S FRONT SURFACE #207 RUBBER DAM CLAMPS 7217 7233 #27 RUBBER DAM CLAMPS #210 RUBBER DAM CLAMPS 7236 7502 WORY LIGHT WEIGHT 17CM CASSETTES 8-16 HOLD #1 RUBBER DAM CLAMP #14 RUBBER DAM CLAMP #9 RUBBER DAM CLAMP

#### HANDLE OPTION

\* 4EZ D/E OR S/E \*6EZ D/E OR S/E

Chisels Excavators Plugger/Condensers Carvers Carving Knives Burnishers **Gingival Retractors** Cord Packers **PKT Waxing Amalgam Carriers** 

Manufacturer & Exporter all kinds of Surgical, Dental Instruments