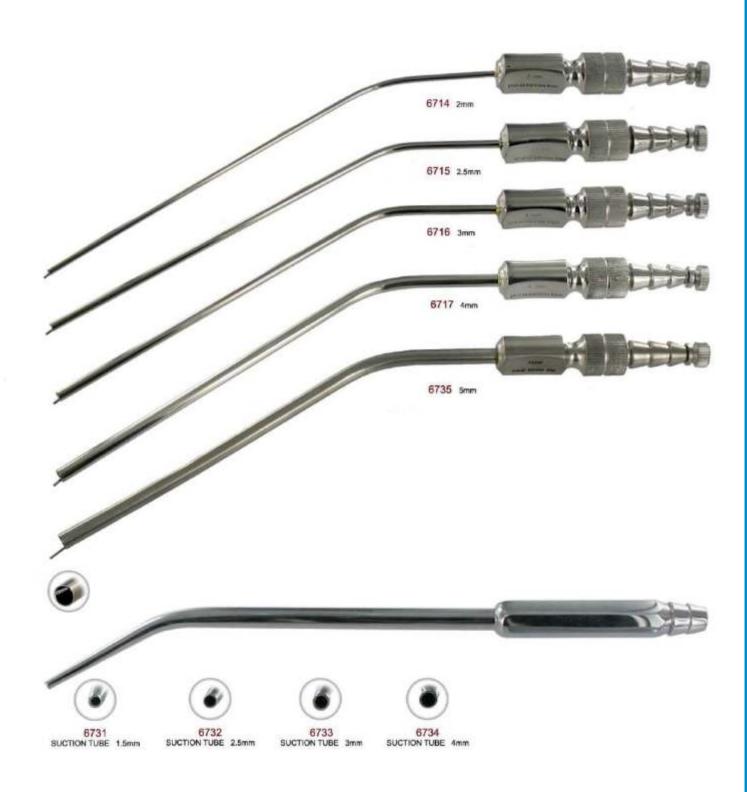

### **SUCTION TUBES**

Suction system tubes for removing saliva, blood, pus, and solids that accumulate during dental procedures.

Manufacturer & Exporter all kinds of Surgical, Dental Instruments