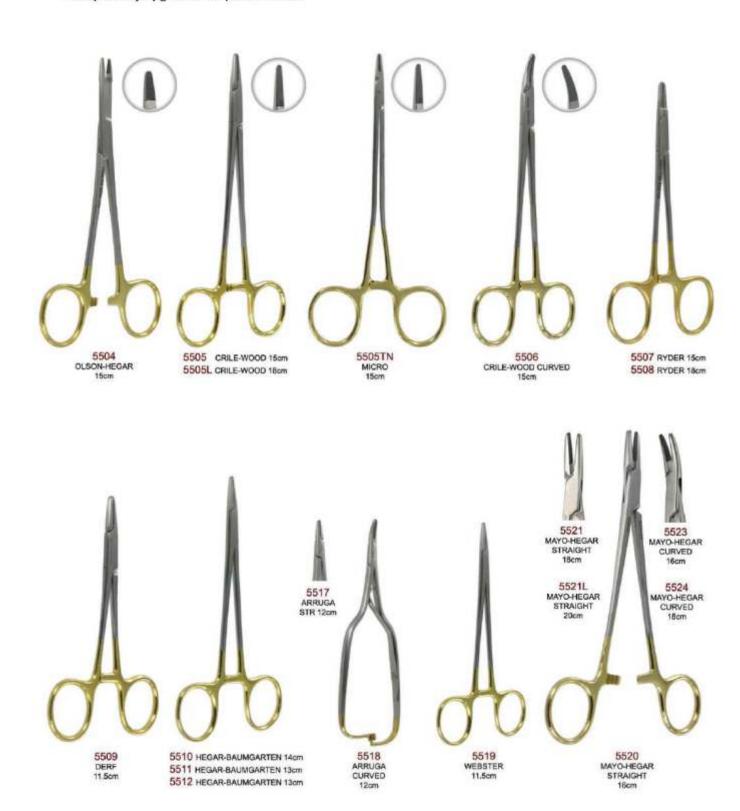

### HAEMOSTATIC FORCEPS

Haemostatic Forceps - Locking forceps for seizing the end of a blood vessel to control hemorrhage.

Manufacturer & Exporter all kinds of Surgical, Dental Instruments

### **NEEDLE HOLDER**

For holding and guiding the needle securely during suturing.

Manufacturer & Exporter all kinds of Surgical, Dental Instruments