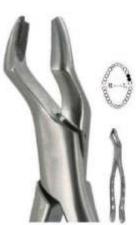

**Extraction Forceps** Root Splinters

Manufacturer & Exporter all kinds of Surgical, Dental Instruments

#### EXTRACTION FORCEPS AMERICAN PATTERN

Forcep: For extracting teeth from alveolar bone.

American Pattern/English Pattern/Unique Design/Children's Pattern.

Root Splinter and Extraction Tweezer: For removing the residual part of tooth root.

All Handles are Unique Design

4810 18R UPPER MOLARS RIGHT SIDE

4811 23 LOWER MOLARS COW-HORN BEAK

4812 32 UPPER MOLARS & PREMOLARS STRONG BEAK

4813 53L UPPER MOLARS LEFT SIDE

4814 53R UPPER MOLARS RIGHT SIDE

4815 UNIVERSAL FOR UPPER TEETH & ROOTS

4816 65 UPPER INCISORS

FRAGMENTS & SMALL ROOTS UPPER & LOWER

4818 10S UPPER MOLARS TRAIGHT-HANDLE

88R UPPER MOLARS RIGHT SIDE

88L UPPER MOLARS LEFT SIDE

4821 99C UPPER PREMOLARS & INCISORS