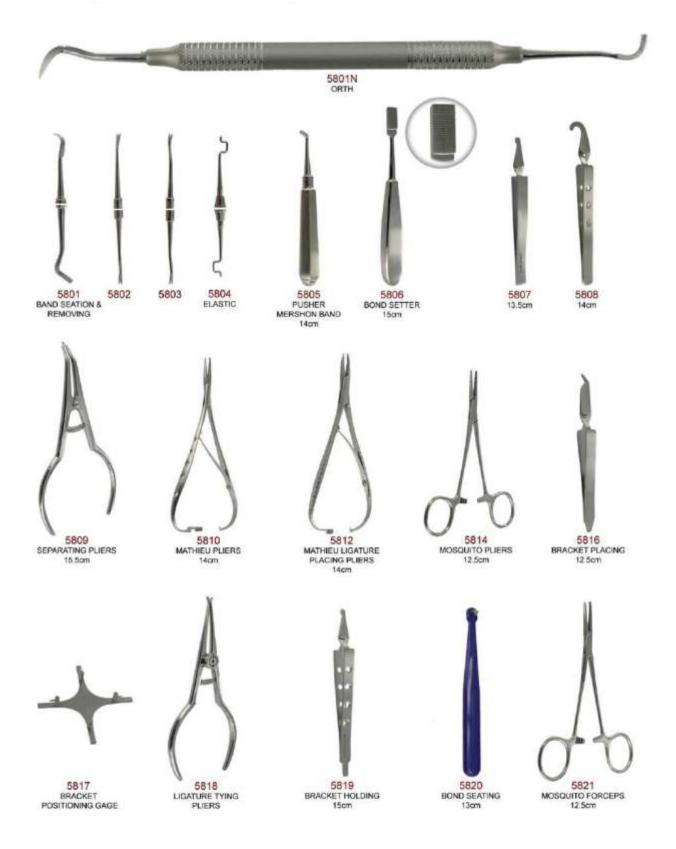

### Orthodontic

#### ORTHODONTIC SET UP 12 INS (Recommended)

1. 1203 6EZ SCALERS/CURETTES H5/33 5603 WIRE CUTTER 15 T/C 3. 5607 WIRE CUTTER STR THIN SOFT NON T/C 5611 PLIER WEINGART THINNER

5617 PLIER ADHESIVE REMOVE 6. 5718 BIRD BEAK 12,5CM WITH SOFT WIRE CUTTER

7. 5620A BRACKET REMOVER ANGLE 8. 5723 ORTHODONTIC PLIER ADERER 12CM 9. 5805 ORTHODONTIC PUSHER 14CM 10. 6911 6EZ MIRROR HANDLE #6 C/S 11. 6951

**Cutters & Pliers** Matrix Retainers

Manufacturer & Exporter all kinds of Surgical, Dental Instruments

### **CUTTERS & PLIERS**

For cutting wire during orthodontic procedures.

Manufacturer & Exporter all kinds of Surgical, Dental Instruments

### **CUTTERS & PLIERS**

For cutting or bending wire during orthodontic procedures.

BAND REMOVER: A special plier that is used to remove orthodontic bands from teeth.

BRACKET REMOVER: For use in the removal of the bracket from the tooth.

BAND SEATER: For use in placement of the band around the tooth.

5610 WEINGART (THICKER)

5611 WEINGART (THICKER)

5612 HOW (STRAIGHT)

5613 HOW (STRAIGHT & LONG)

5614 HOW (ANGLED)

5615 HOW (ANGLED)

5616 PLIER (BAND SEATING)

5617 PLIER (ADHESIVE REMOVER)

5618 PLIER (BAND REMOVER)

5620 PLIER (BRACKET REMOVER)

5620A PLIER BRACKET REMOVER

5621 PUER

5622 HOW 15cm

5623 NERVE CANAL NARROW 12.5 cm

5624 HARD WIRE CUTTER STRAIGHT

5625 HARD WIRE CUTTER CVD 15°

Manufacturer & Exporter all kinds of Surgical, Dental Instruments

### **PLIERS**

For bending wire during orthodontic procedures.

5701 WALDSACHE 15cm

5702 UNIVERSAL 16cm

5703 NANCE 13.5cm

5704 ADERER 14.5

5705 ONE SERRATED 14cm DOUBLE SERRATED 14cm

5706

5709 ARROW CLASP BENDING 12cm

5710 ARROW CLASP FORMING 12cm

5712 PEESO 13.5cm

5714 POINTED JAWS 14cm

5716 SLIM NOSE JARABEK 14cm

5717

5718 BIRD BEAK 12.5cm

5718L BIRD BEAK 15.5cm

5721 SCHWARZ 13.5cm

5723 THREE JAW ADERER 12cm

5723N THREE JAW ADERER SMALL 11.5cm

5724 TWEED 12cm

5725 OBRIEN 13 .5cm

5726 WIRE BENDING 12.5cm

5727 YOUNG 12.5cm

5728 CLASP FORMING 14cm

5729 12.5cm

5730 FREVERT 12.5cm

Manufacturer & Exporter all kinds of Surgical, Dental Instruments

### **PLIERS**

For bending wire during orthodontic procedures.

5731 NANCE 12.5cm

5732 GROVES BENDING 12.5cm

5733 BENDING PLIER 0.75mm

5734 BENDING PLIER 1mm 12.5cm

5741 ORTH RACK 22cm

Manufacturer & Exporter all kinds of Surgical, Dental Instruments

### MATRIX RETAINERS

For filling in the amalgam materials when cavity occurs at the side of tooth.

Matrix Retainer – To hold metal bands or strips around the tooth creating a temporary mold while filling material is packed into place.