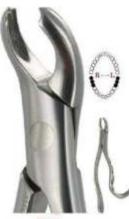

#### EXTRACTION FORCEPS AMERICAN PATTERN

Forcep: For extracting teeth from alveolar bone.

American Pattern/English Pattern/Unique Design/Children's Pattern.

Root Splinter and Extraction Tweezer: For removing the residual part of tooth root.