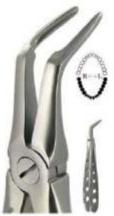

#### **EXTRACTION FORCEPS ENGLISH PATTERN**

Forcep: For extracting teeth from alveolar bone.

American Pattern/English Pattern/Unique Design/Children's Pattern.

Root Splinter and Extraction Tweezer: For removing the residual part of tooth root.

Sponge and Dressing/Hemostats: For grasping off blood vessels and removing small pieces of root tips.

20 LOWER WISDOMS

18A UPPER MOLARS

18 UPPER MOLARS

Manufacturer & Exporter all kinds of Surgical, Dental Instruments