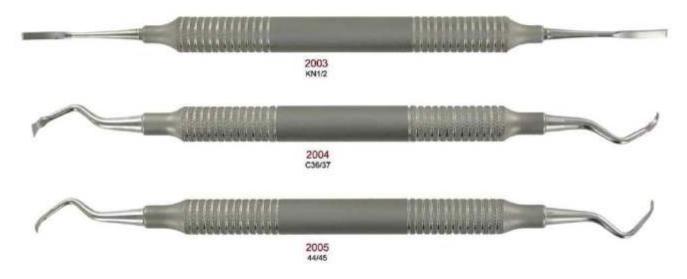

#### SURGICAL CHISELS

For scraping out and reshaping bone. For removal of flaps and splitting bone.

#### SURGICAL CHISELS