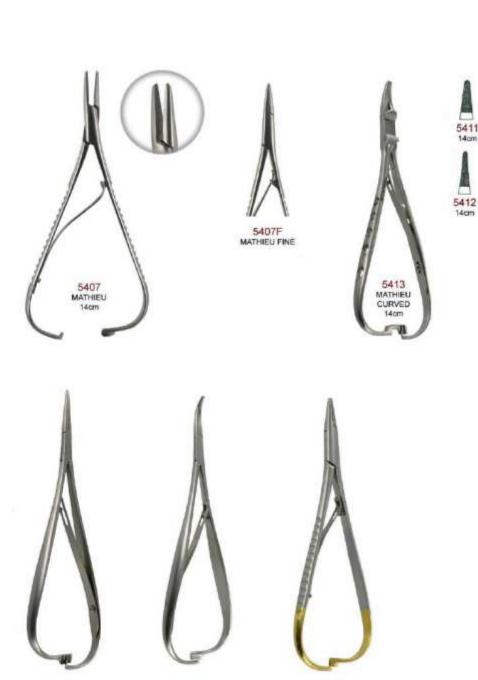

### **NEEDLE HOLDER**

For holding and guiding the needle securely during suturing.

Manufacturer & Exporter all kinds of Surgical, Dental Instruments

### **MATHIEU**

For holding and guiding the needle securely during suturing.

5414 MATHIEU DELICATE

STRAIGHT 15cm

MATHIEU THINNER STRAIGHT 14cm/5 12"

5415 MATHIEU DELICATE

**CURVED 15cm** 

Manufacturer & Exporter all kinds of Surgical, Dental Instruments

### **NEEDLE HOLDER**

High-tech welding of tungsten carbide greatly improves the durability and serration. Exceptionally upgrades the performance.

Manufacturer & Exporter all kinds of Surgical, Dental Instruments