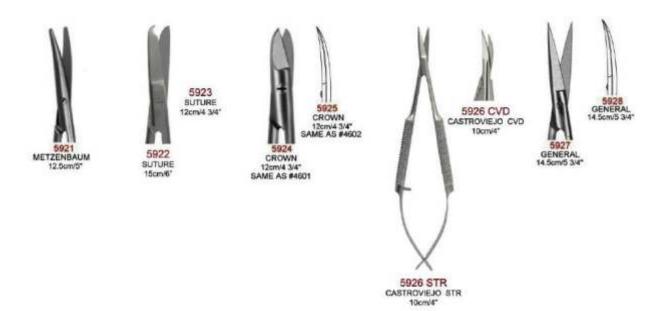

### **NEEDLE HOLDER**

For holding and guiding the needle securely during suturing.

Manufacturer & Exporter all kinds of Surgical, Dental Instruments

### **MATHIEU**

For holding and guiding the needle securely during suturing.

5414 MATHIEU DELICATE

STRAIGHT 15cm

MATHIEU THINNER STRAIGHT 14cm/5 12"

5415 MATHIEU DELICATE

**CURVED 15cm** 

Manufacturer & Exporter all kinds of Surgical, Dental Instruments

### **NEEDLE HOLDER**

High-tech welding of tungsten carbide greatly improves the durability and serration. Exceptionally upgrades the performance.

Manufacturer & Exporter all kinds of Surgical, Dental Instruments

### MICRO FORCEPS

For holding and guiding the needle securely during suturing.

5513 CASTROVIEJO T/C 16cm 5 vr

5514 CASTROVIEJO T/C

5515 CASTROVIEJO T/C CURVED 16cm 5-1//

5516 CASTROVIEJO TIC CURVED 16cm 7"