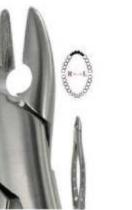

#### EXTRACTION FORCEPS AMERICAN PATTERN

Forcep: For extracting teeth from alveolar bone.

American Pattern/English Pattern/Unique Design/Children's Pattern.

Root Splinter and Extraction Tweezer: For removing the residual part of tooth root.

All Handles are Unique Design

4810 18R UPPER MOLARS RIGHT SIDE

4811 23 LOWER MOLARS COW-HORN BEAK

4812 32 UPPER MOLARS & PREMOLARS STRONG BEAK

4813 53L UPPER MOLARS LEFT SIDE

4814 53R UPPER MOLARS RIGHT SIDE

4815 UNIVERSAL FOR UPPER TEETH & ROOTS

4816 65 UPPER INCISORS

FRAGMENTS & SMALL ROOTS UPPER & LOWER

4818 10S UPPER MOLARS TRAIGHT-HANDLE

88R UPPER MOLARS RIGHT SIDE

88L UPPER MOLARS LEFT SIDE

4821 99C UPPER PREMOLARS & INCISORS