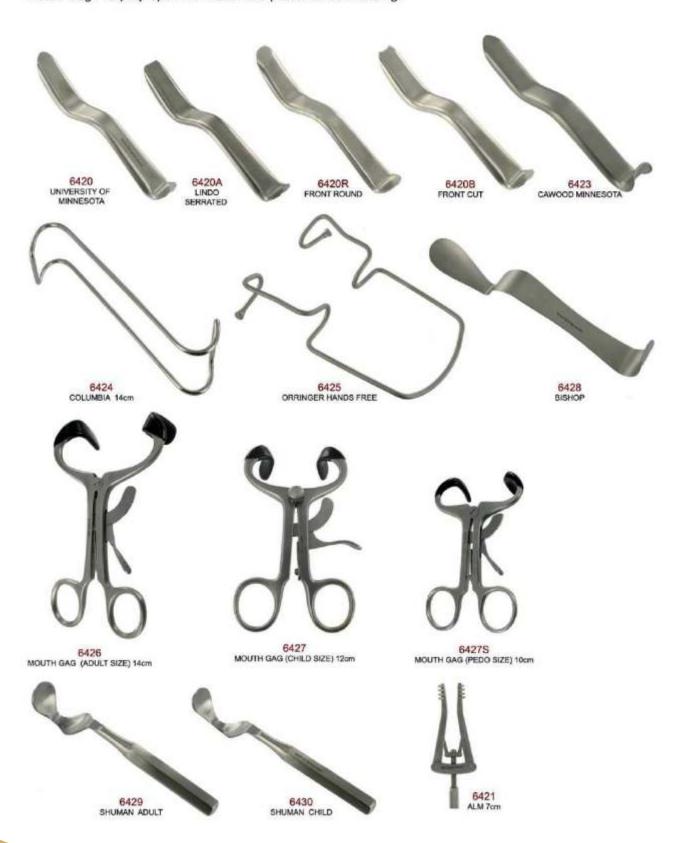

### **RETRACTORS**

Retractors: For holding back the lips, cheeks, and tongue.

Mouth Gag: To prop open the mouth and prevent it from closing.

Manufacturer & Exporter all kinds of Surgical, Dental Instruments

### **RETRACTORS**

Retractors: For holding back the lips, cheeks, and tongue.

Manufacturer & Exporter all kinds of Surgical, Dental Instruments