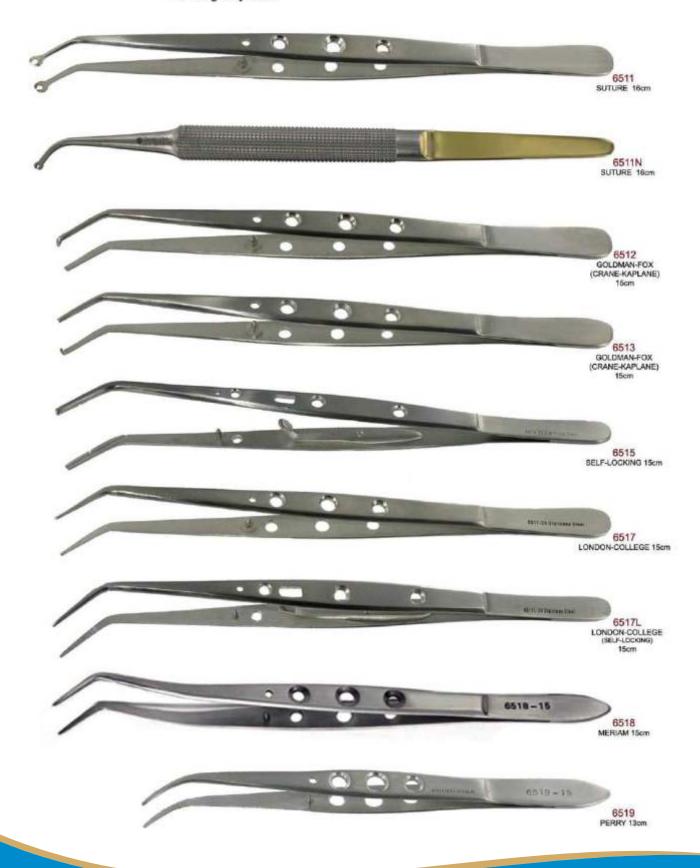

# Surgical

Periosteals Surgical Currettes(Spoon) Bone File/Chisels Bone Rongeurs **Root Splinters** Haemostatic Forceps Needle Holders **Gum Scissors Tungsten Carbide Inserts** 

Raspatories Skin Hooks Retractors Scalpel Handles Syringes

#### HANDLE OPTION

- \* 6EZ D/E OR S/E
- \* Elevator Small OR Elevator Large

Manufacturer & Exporter all kinds of Surgical, Dental Instruments