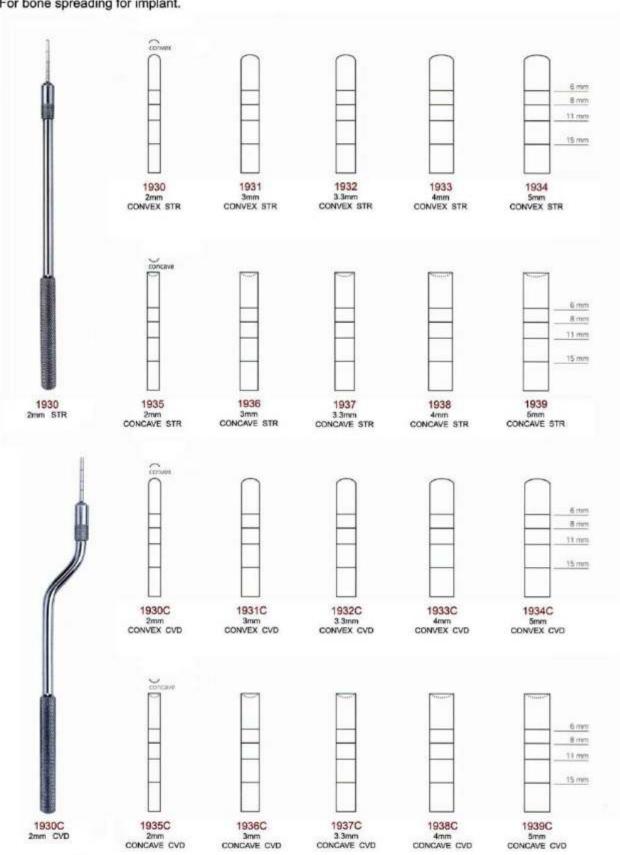

### **OSTEOTOMES**

For bone spreading for implant.

Manufacturer & Exporter all kinds of Surgical, Dental Instruments

### **OSTEOTOMES**

OSTEOTOMES - Used in surgical procedures for preparation of implants.

#### **OSTEOTOMES**

Osteotome - Surgical instruments used to cut or divide bone.

Manufacturer & Exporter all kinds of Surgical, Dental Instruments

Manufacturer & Exporter all kinds of Surgical, Dental Instruments