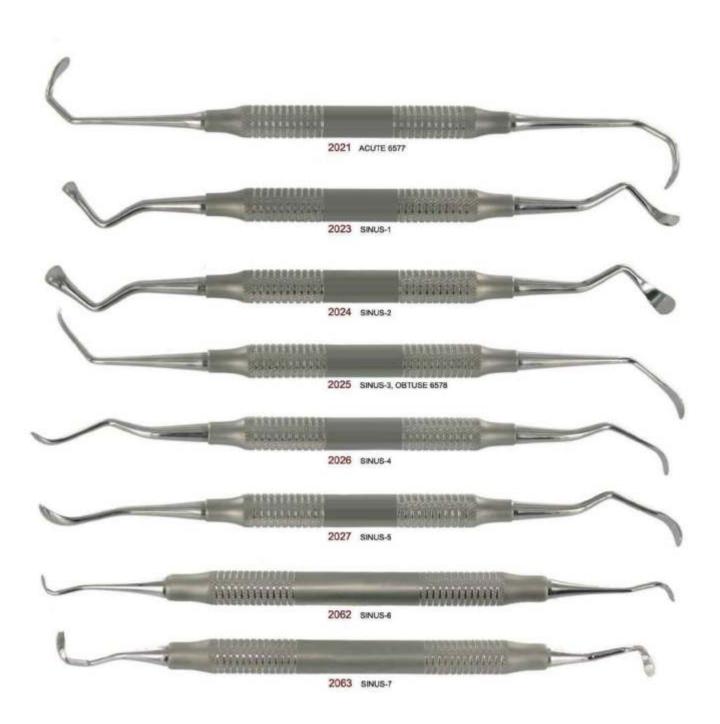

### SINUS LIFT INSTRUMENTS

Allows for transport of the bone graft chips from implant cavity or for condensing them apically. For separation of sinus lining from bone.

Manufacturer & Exporter all kinds of Surgical, Dental Instruments