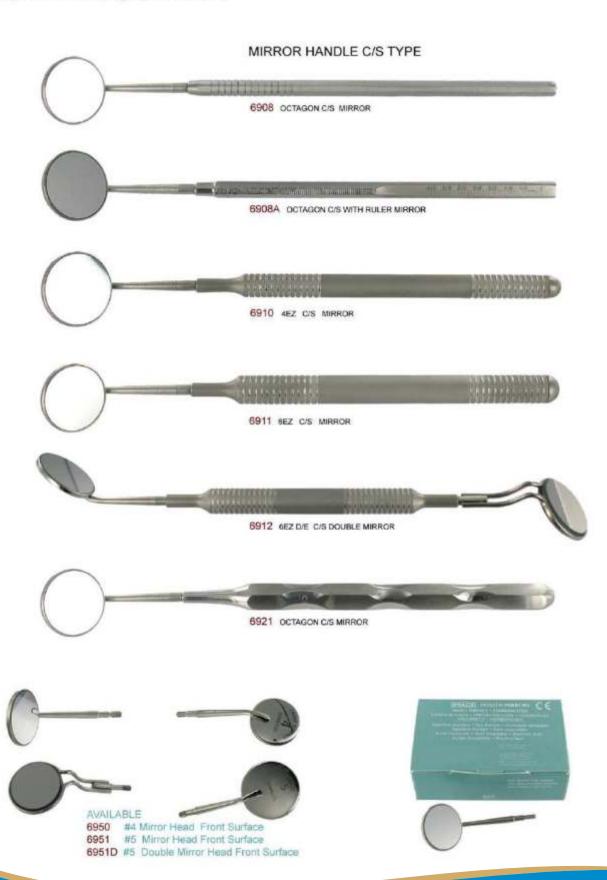

#### MIRROR HANDLE

Variety of mirror sizes, styles, and handles.

Manufacturer & Exporter all kinds of Surgical, Dental Instruments

#### MIRROR HANDLE

Variety of mirror sizes, styles, and handles.