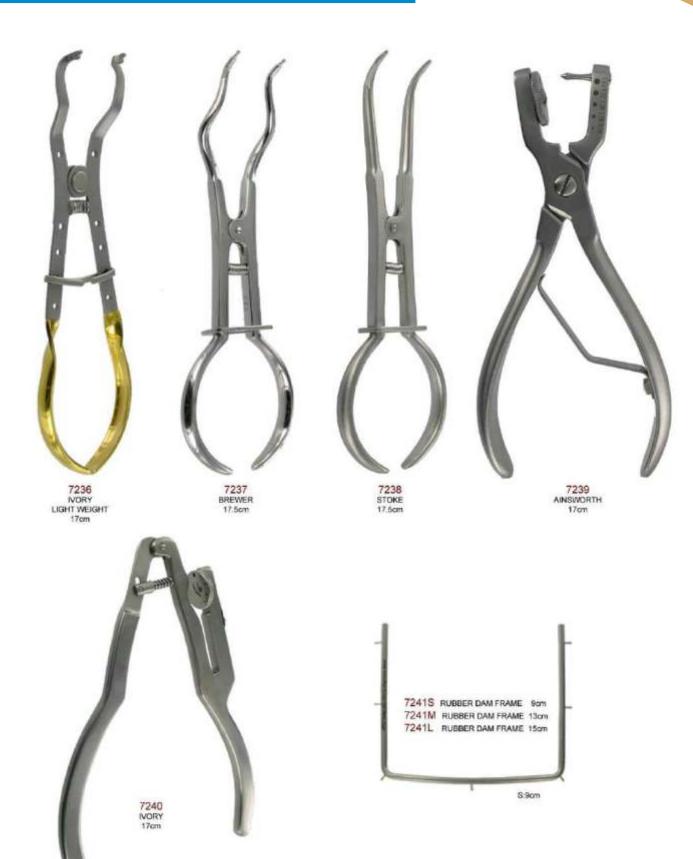

### **RUBBER DAM CLAPS**

Rubber Dam Clamp - Stabilizes and holds the dam secure.

AVAILABLE: 210

#### PREMOLARS ---

AVAILABLE: 22, 60, 206, 207, 208, 209

#### LOWER MOLARS

7229 12A

AVAILABLE: 200, 202

### **RUBBER DAM CLAPS**

Rubber Dam Clamp - Stabilizes and holds the dam secure.

AVAILABLE: 51, 138, 26A, 28A, 30A, 203, 204

Manufacturer & Exporter all kinds of Surgical, Dental Instruments

### **RUBBER DAM CLAMP ACCESSORIES**