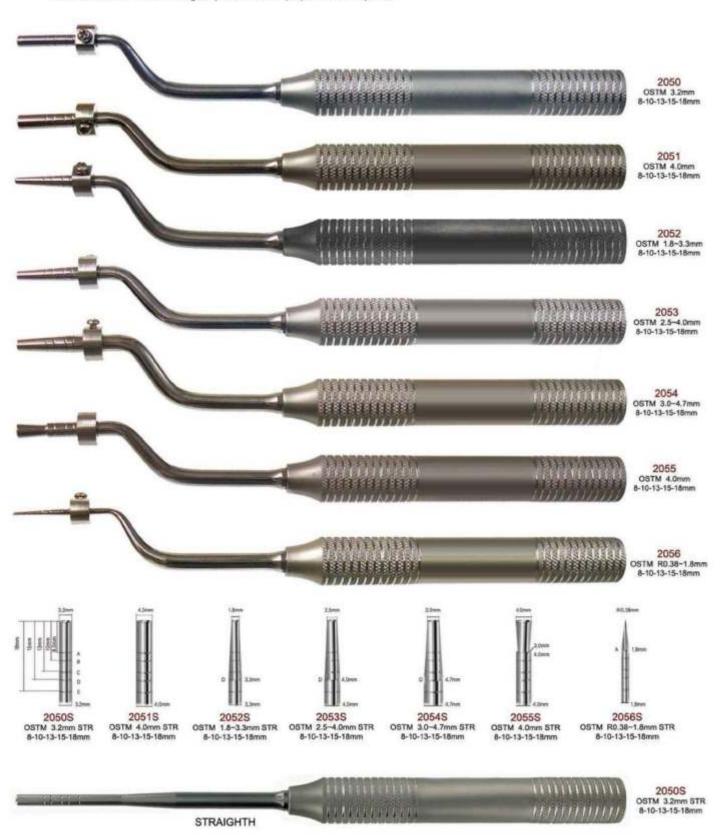

### **OSTEOTOMES**

For bone spreading for implant.

Manufacturer & Exporter all kinds of Surgical, Dental Instruments

### SINUS LIFT INSTRUMENTS

Allows for transport of the bone graft chips from implant cavity or for condensing them apically. For separation of sinus lining from bone.

Manufacturer & Exporter all kinds of Surgical, Dental Instruments

### **OSTEOTOMES**

OSTEOTOMES - Used in surgical procedures for preparation of implants.

#### **OSTEOTOMES**

Osteotome - Surgical instruments used to cut or divide bone.

Manufacturer & Exporter all kinds of Surgical, Dental Instruments

Manufacturer & Exporter all kinds of Surgical, Dental Instruments