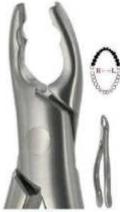

#### **EXTRACTION FORCEPS AMERICAN PATTERN**

Forcep: For extracting teeth from alveolar bone.

American Pattern/English Pattern/Unique Design/Children's Pattern.

Root Splinter and Extraction Tweezer: For removing the residual part of tooth root.

4822 101 UNIVERSAL FOR PREMOLARS

4823 150 UPPER PREMOLARS INCISORS & ROOTS CANINES

4823AF 150AF UPPER PREMOLARS INCISORS & ROOTS CANINES

4823AS 150AS UPPER PREMOLARS INCISORS & ROOTS CANINES

4823XAS 150XAS UPPER PREMOLARS INCISORS & ROOTS CANINES

4824 150A UPPER PREMOLARS INCISORS & ROOTS CANINES

4825 1508 UPPER PREMOLARS INCISORS & ROOTS FOR CHILDREN

4826 151 LOWER PREMOLARS INCISORS & ROOTS

4826AF 151AF OWER PREMOLARS

4826AS 151AS LOWER PREMOLARS INCISORS & ROOTS CANINES

4826XAS 151XAS LOWER PREMOLARS INCISORS & ROOTS CANINES

4827 151A LOWER PREMOLARS

Manufacturer & Exporter all kinds of Surgical, Dental Instruments