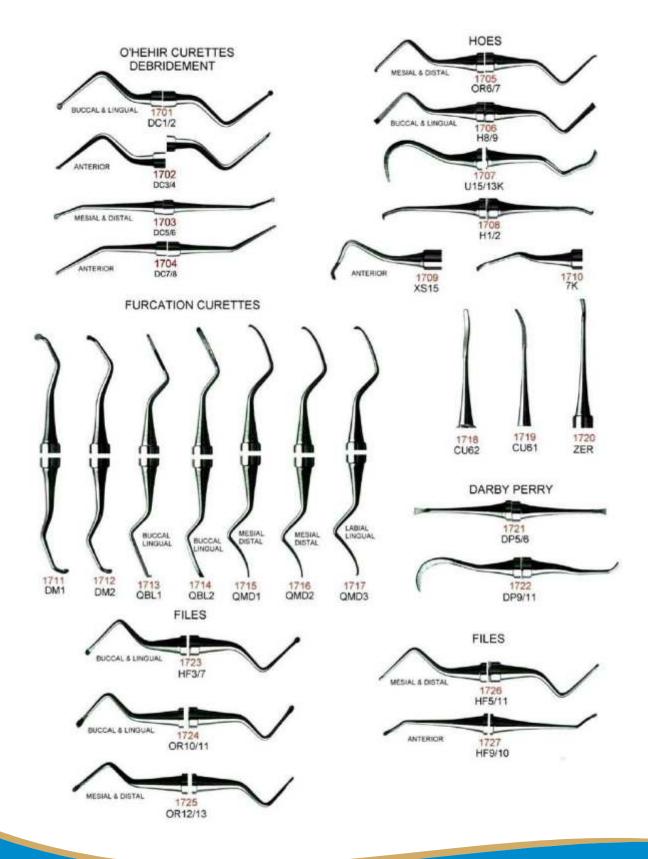

#### **DEBRIDEMENT/FURCATION**

- \* O' Hehir curettes debridement : Removing residual calculus after ultrasonic scaling for deep pockets.
- \* Furcation curettes: Used for curetting the infected areas of periodontal disease.

Manufacturer & Exporter all kinds of Surgical, Dental Instruments