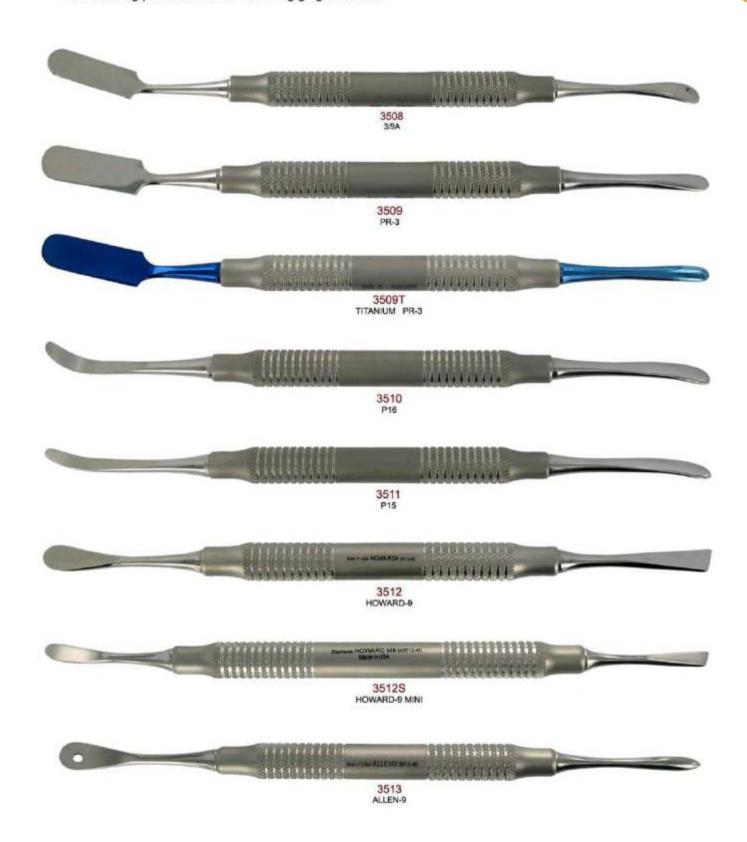

Periosteals Surgical Currettes(Spoon) Bone File/Chisels Bone Rongeurs **Root Splinters** Haemostatic Forceps Needle Holders **Gum Scissors Tungsten Carbide Inserts** 

Raspatories Skin Hooks Retractors Scalpel Handles Syringes

### **PERIOSTEALS**

Manufacturer & Exporter all kinds of Surgical, Dental Instruments

### **PERIOSTEALS**