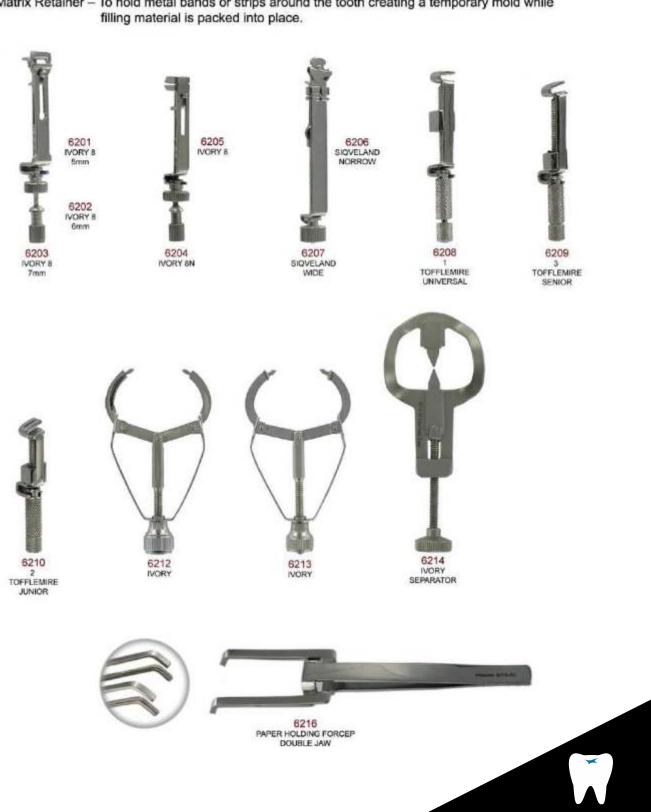

### MATRIX RETAINERS

For filling in the amalgam materials when cavity occurs at the side of tooth.

Matrix Retainer – To hold metal bands or strips around the tooth creating a temporary mold while filling material is packed into place.