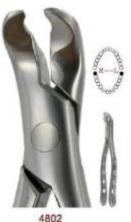

#### EXTRACTION FORCEPS AMERICAN PATTERN

Forcep: For extracting teeth from alveolar bone.

American Pattern/English Pattern/Unique Design/Children's Pattern.

Root Splinter and Extraction Tweezer: For removing the residual part of tooth root.

Sponge and Dressing/Hemostats: For grasping off blood vessels and removing small pieces of root tips.

All Handles are Unique Design Shown actual size.

4801AF 1AF UPPER ANTERIORS

4801 UPPER CENTRALS

4804 10H UPPER MOLARS HOOK HANDLE