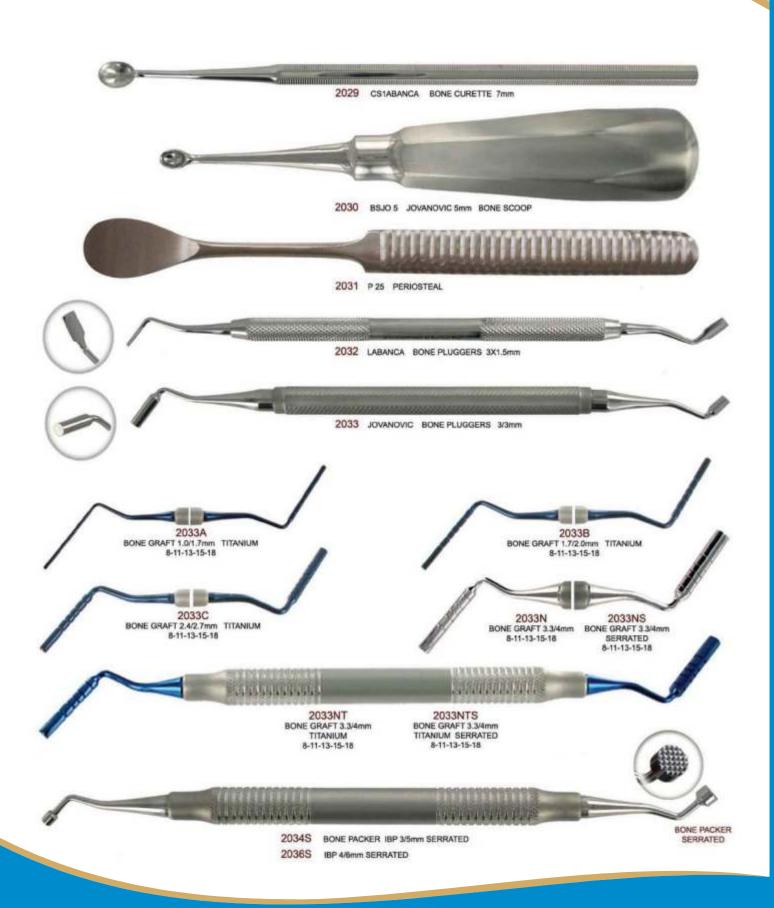

from virus infection. It is easy to clean and requires less sharpening than other instruments.

The titanium provides the surface of the instrument to be a special non-stick design.





Manufacturer & Exporter all kinds of Surgical, Dental Instruments

#### **KNIVES**





Manufacturer & Exporter all kinds of Surgical, Dental Instruments

#### SURGICAL CHISELS





Manufacturer & Exporter all kinds of Surgical, Dental Instruments

### **OSTEOTOMES**

For bone spreading for implant.





Manufacturer & Exporter all kinds of Surgical, Dental Instruments

### SINUS LIFT INSTRUMENTS

Allows for transport of the bone graft chips from implant cavity or for condensing them apically. For separation of sinus lining from bone.





Manufacturer & Exporter all kinds of Surgical, Dental Instruments





Manufacturer & Exporter all kinds of Surgical, Dental Instruments





Manufacturer & Exporter all kinds of Surgical, Dental Instruments

### **OSTEOTOMES**

OSTEOTOMES - Used in surgical procedures for preparation of implants.





# LAPA MASTER INDUSTRY Mapufacture 2 5

Manufacturer & Exporter all kinds of Surgical, Dental Instruments

#### **OSTEOTOMES**

Osteotome - Surgical instruments used to cut or divide bone.





Manufacturer & Exporter all kinds of Surgical, Dental Instruments





Manufacturer & Exporter all kinds of Surgical, Dental Instruments





Manufacturer & Exporter all kinds of Surgical, Dental Instruments





Manufacturer & Exporter all kinds of Surgical, Dental Instruments

### **TISSUE PLIERS**

The ergonomic hold - The design of tissue and cotton pliers preven