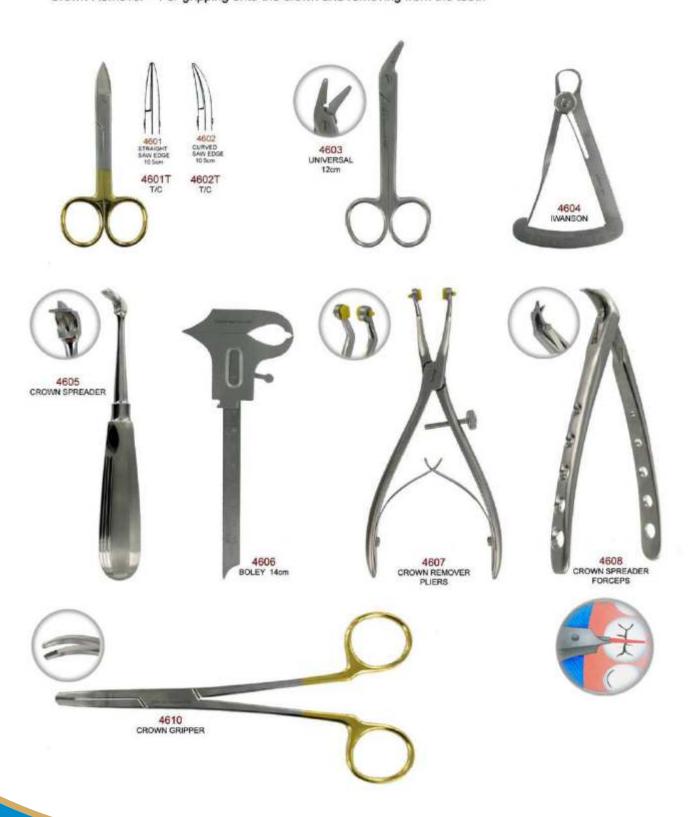

#### **CROWN INSTRUMENTS**

Crown Scissors – For removing crowns permanently by cutting off the seal between tooth and crown after splitting with a bur.

Crown Spreader - For splitting and spreading the crown open for removal.

Crown Remover - For gripping onto the crown and removing from the tooth

Manufacturer & Exporter all kinds of Surgical, Dental Instruments

#### **CROWN INSTRUMENTS**

For removing crowns permanently by cutting off the seal between tooth and crown after splitting with a bur. Measuring Instruments – For taking accurate measurements in specific places around the bone.