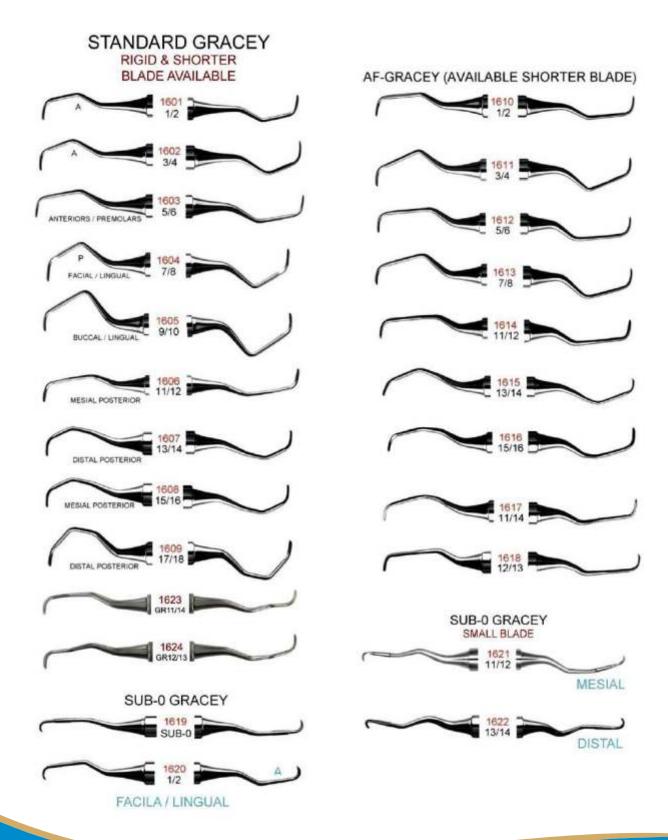

#### **GRACEY CURETTES**

For the removal of heavy subgingival calculus including deep scaling, root planning and periodontal debridement. It is highly recommended for dentists to be equipped with a full set of Standard Gracey.

Manufacturer & Exporter all kinds of Surgical, Dental Instruments