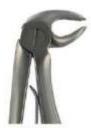

#### EXTRACTION FORCEPS AMERICAN PATTERN

Forcep: For extracting teeth from alveolar bone.

American Pattern/English Pattern/Unique Design/Children's Pattern.

Root Splinter and Extraction Tweezer: For removing the residual part of tooth root.

Sponge and Dressing/Hemostats: For grasping off blood vessels and removing small pieces of root tips.

All Handles are Unique Design Shown actual size.

4801AF 1AF UPPER ANTERIORS

4801 UPPER CENTRALS

4804 10H UPPER MOLARS HOOK HANDLE