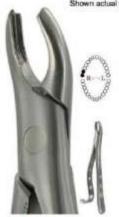

#### **EXTRACTION FORCEPS AMERICAN PATTERN**

Forcep: For extracting teeth from alveolar bone.

American Pattern/English Pattern/Unique Design/Children's Pattern.

Root Splinter and Extraction Tweezer: For removing the residual part of tooth root.

4822 101 UNIVERSAL FOR PREMOLARS

4823 150 UPPER PREMOLARS INCISORS & ROOTS CANINES

4823AF 150AF UPPER PREMOLARS INCISORS & ROOTS CANINES

4823AS 150AS UPPER PREMOLARS INCISORS & ROOTS CANINES

4823XAS 150XAS UPPER PREMOLARS INCISORS & ROOTS CANINES

4824 150A UPPER PREMOLARS INCISORS & ROOTS CANINES

4825 1508 UPPER PREMOLARS INCISORS & ROOTS FOR CHILDREN

4826 151 LOWER PREMOLARS INCISORS & ROOTS

4826AF 151AF OWER PREMOLARS

4826AS 151AS LOWER PREMOLARS INCISORS & ROOTS CANINES

4826XAS 151XAS LOWER PREMOLARS INCISORS & ROOTS CANINES

4827 151A LOWER PREMOLARS

Manufacturer & Exporter all kinds of Surgical, Dental Instruments