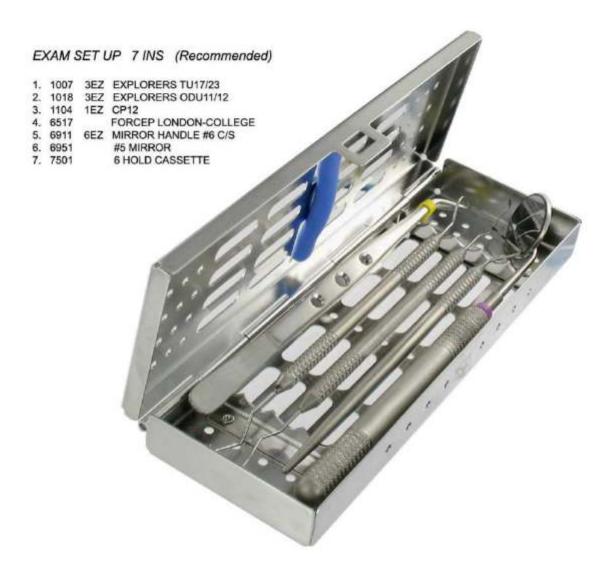

## Operative

2231 4EZ EXCAVATORS 32L 2501T 4EZ CARVERS IPC, TITANIUM 2702 4EZ CARVING KNIVES 21 2814 4EZ PICH 29017 6EZ PLASTIC FILLING(THIN) 1, TN 2904T 6EZ PLASTIC FILLING (THIN) 4, TN 2910T 8EZ PLASTIC FILLING TUFTS4, TN 3103 6EZ GINGIVAL RETRACTORS GRM2 3108 6EZ CORD PACKER 113 4310 4706 AMALGAM CARRIERS MU FORCEP PAPER 6517 FORCEP LONDON-COLLEGE 6911 6EZ MIRROR HANDLE #6 C/S 6951 7213 #5 MIRROR C/S FRONT SURFACE #207 RUBBER DAM CLAMPS 7217 7233 #27 RUBBER DAM CLAMPS #210 RUBBER DAM CLAMPS 7236 7502 WORY LIGHT WEIGHT 17CM CASSETTES 8-16 HOLD #1 RUBBER DAM CLAMP #14 RUBBER DAM CLAMP #9 RUBBER DAM CLAMP