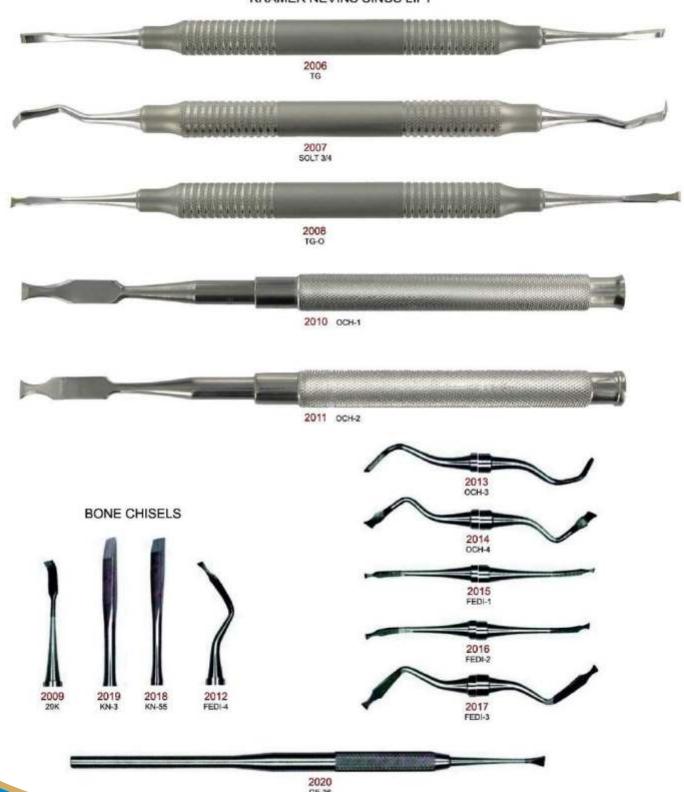

#### KRAMER NEVINS SINUS LIFT

Manufacturer & Exporter all kinds of Surgical, Dental Instruments

### **BONE CHISELS / FILES**

- \* Bone Chisels: For final smoothing of bone by pushing out.
- \* Bone Files: For splitting and removing bone by pulling out.

Manufacturer & Exporter all kinds of Surgical, Dental Instruments

### **CHISELS & GOUGES**

Gouges: For scooping the bone.

Manufacturer & Exporter all kinds of Surgical, Dental Instruments