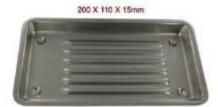

#### **TRAYS**

288 X 187 X 29mm(WITH LID)

SOLID BASE WITHOUT SEPARATOR

7407 SCALERS TRAY

215 X 127 X 13mm 215 x 165 x 16mm

7412 ENDODONTIC BOX

SHARPENING STONE INDIA SLIP

SHARPENING STONE ARKANSAS FLAT