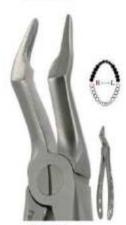

#### **EXTRACTION FORCEPS AMERICAN PATTERN**

Forcep: For extracting teeth from alveolar bone.

American Pattern/English Pattern/Unique Design/Children's Pattern.

Root Splinter and Extraction Tweezer: For removing the residual part of tooth root.

4822 101 UNIVERSAL FOR PREMOLARS

4823 150 UPPER PREMOLARS INCISORS & ROOTS CANINES

4823AF 150AF UPPER PREMOLARS INCISORS & ROOTS CANINES

4823AS 150AS UPPER PREMOLARS INCISORS & ROOTS CANINES

4823XAS 150XAS UPPER PREMOLARS INCISORS & ROOTS CANINES

4824 150A UPPER PREMOLARS INCISORS & ROOTS CANINES

4825 1508 UPPER PREMOLARS INCISORS & ROOTS FOR CHILDREN

4826 151 LOWER PREMOLARS INCISORS & ROOTS

4826AF 151AF OWER PREMOLARS

4826AS 151AS LOWER PREMOLARS INCISORS & ROOTS CANINES