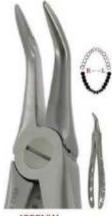

#### EXTRACTION FORCEPS AMERICAN PATTERN

Forcep: For extracting teeth from alveolar bone.

American Pattern/English Pattern/Unique Design/Children's Pattern.

Root Splinter and Extraction Tweezer: For removing the residual part of tooth root.

Sponge and Dressing/Hemostats: For grasping off blood vessels and removing small pieces of root tips.

All Handles are Unique Design Shown actual size.

4801AF 1AF UPPER ANTERIORS

4801 UPPER CENTRALS

4804 10H UPPER MOLARS HOOK HANDLE

LOWER MOLARS COW-HORN BEAK

LOWER THIRD MOLARS

4805 15 LOWER MOLARS

4808 LOWER MOLARS

5 SPLITTING FORCEPS

16S LOWER MOLARS

18L LOWER MOLARS

Manufacturer & Exporter all kinds of Surgical, Dental Instruments