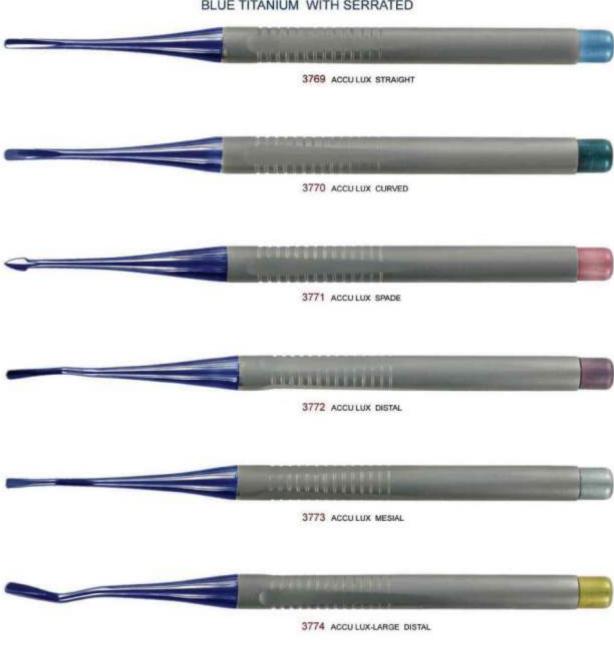

#### **ACCU LUXATING**

For pulling, lifting up the periosteum and making the tooth loosen from the periodontal ligament for easy extraction.

#### BLUE TITANIUM WITH SERRATED

3769 ACCULUX STRAIGHT

3770 ACCULUX CURVED

3771 ACCULUX SPADE

3772 ACCULUX DISTAL

3773 ACCULUX MESIAL

3774 ACCULUX-LARGE DISTAL

3775 ACCULUX-LARGE MESIAL