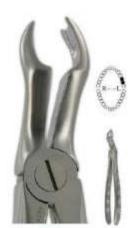

#### EXTRACTION FORCEPS AMERICAN PATTERN

Forcep: For extracting teeth from alveolar bone.

American Pattern/English Pattern/Unique Design/Children's Pattern.

Root Splinter and Extraction Tweezer: For removing the residual part of tooth root.

Sponge and Dressing/Hemostats: For grasping off blood vessels and removing small pieces of root tips.

All Handles are Unique Design Shown actual size.

4801AF 1AF UPPER ANTERIORS

4801 UPPER CENTRALS

4804 10H UPPER MOLARS HOOK HANDLE