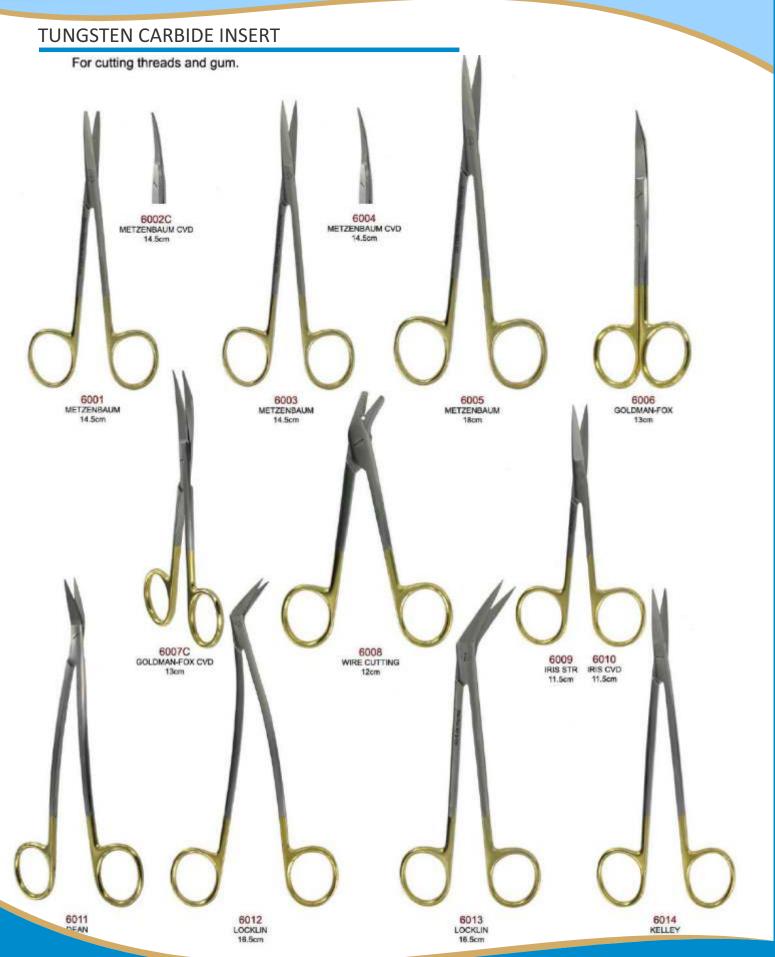

### **GUM SCISSORS**

DEAN 16.5cm

For cutting threads and gum.

MATZENBAUM 14cm

LOCKLIN 16cm

Manufacturer & Exporter all kinds of Surgical, Dental Instruments

### **GUM SCISSORS**

For cutting threads and gum.

Manufacturer & Exporter all kinds of Surgical, Dental Instruments

### **GUM SCISSORS**

For cutting threads and gum.

Manufacturer & Exporter all kinds of Surgical, Dental Instruments

Manufacturer & Exporter all kinds of Surgical, Dental Instruments