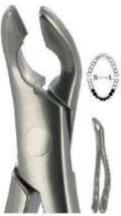

**Extraction Forceps** Root Splinters

Manufacturer & Exporter all kinds of Surgical, Dental Instruments

#### EXTRACTION FORCEPS AMERICAN PATTERN

Forcep: For extracting teeth from alveolar bone.

American Pattern/English Pattern/Unique Design/Children's Pattern.

Root Splinter and Extraction Tweezer: For removing the residual part of tooth root.

Sponge and Dressing/Hemostats: For grasping off blood vessels and removing small pieces of root tips.

All Handles are Unique Design Shown actual size.

4801AF 1AF UPPER ANTERIORS

4801 UPPER CENTRALS

4804 10H UPPER MOLARS HOOK HANDLE

LOWER MOLARS COW-HORN BEAK

LOWER THIRD MOLARS

4805 15 LOWER MOLARS

4808 LOWER MOLARS

5 SPLITTING FORCEPS

16S LOWER MOLARS

18L LOWER MOLARS

Manufacturer & Exporter all kinds of Surgical, Dental Instruments