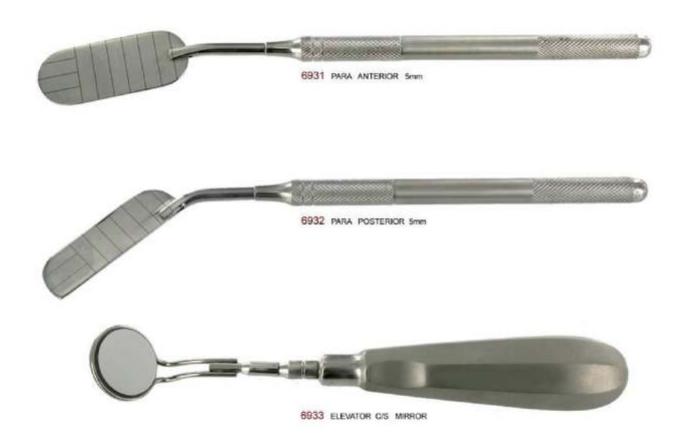

#### MIRROR HANDLE

Variety of mirror sizes, styles, and handles.

Manufacturer & Exporter all kinds of Surgical, Dental Instruments

#### MIRROR HANDLE

Variety of mirror sizes, styles, and handles.