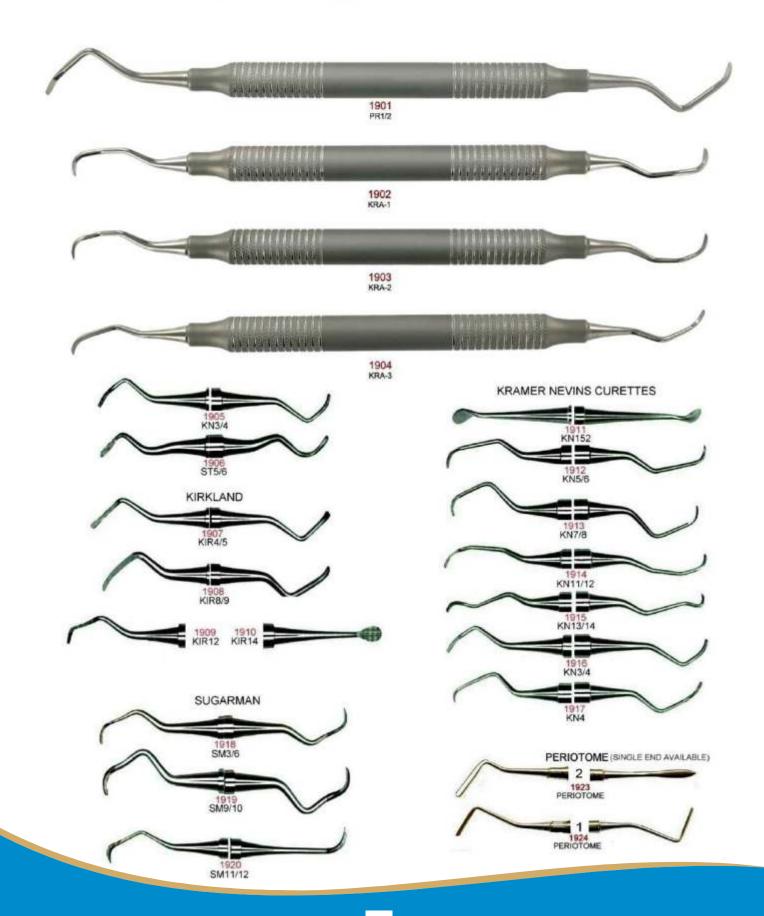

#### KRAMER NEVINS SINUS LIFT

Manufacturer & Exporter all kinds of Surgical, Dental Instruments