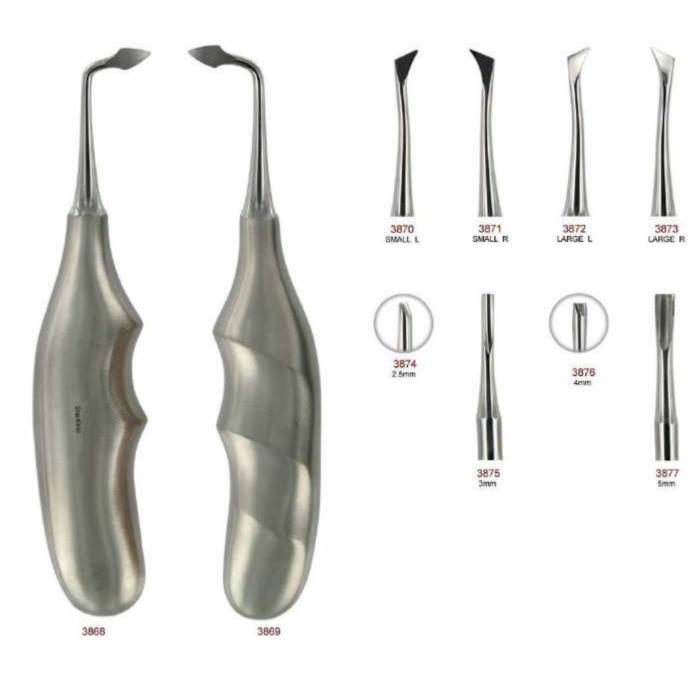

#### **ACCU LUXATING**

For pulling, lifting up the periosteum and making the tooth loosen from the periodontal ligament for easy extraction.

#### BLUE TITANIUM WITH SERRATED

3769 ACCULUX STRAIGHT

3770 ACCULUX CURVED

3771 ACCULUX SPADE

3772 ACCULUX DISTAL

3773 ACCULUX MESIAL

3774 ACCULUX-LARGE DISTAL

3775 ACCULUX-LARGE MESIAL