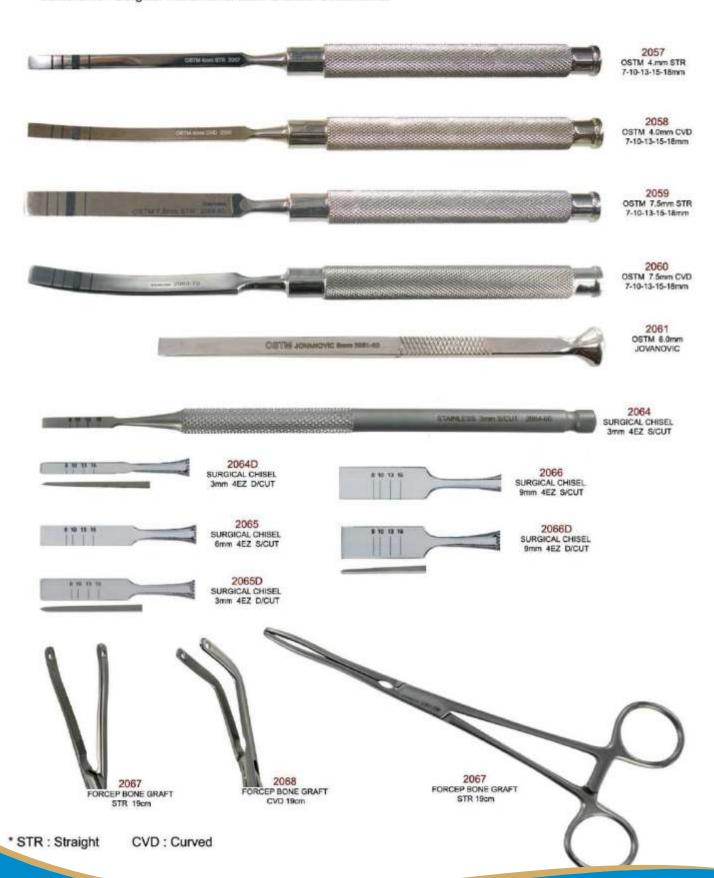

#### SURGICAL CHISELS

For scraping out and reshaping bone. For removal of flaps and splitting bone.

#### SURGICAL CHISELS

#### KRAMER NEVINS SINUS LIFT

Manufacturer & Exporter all kinds of Surgical, Dental Instruments