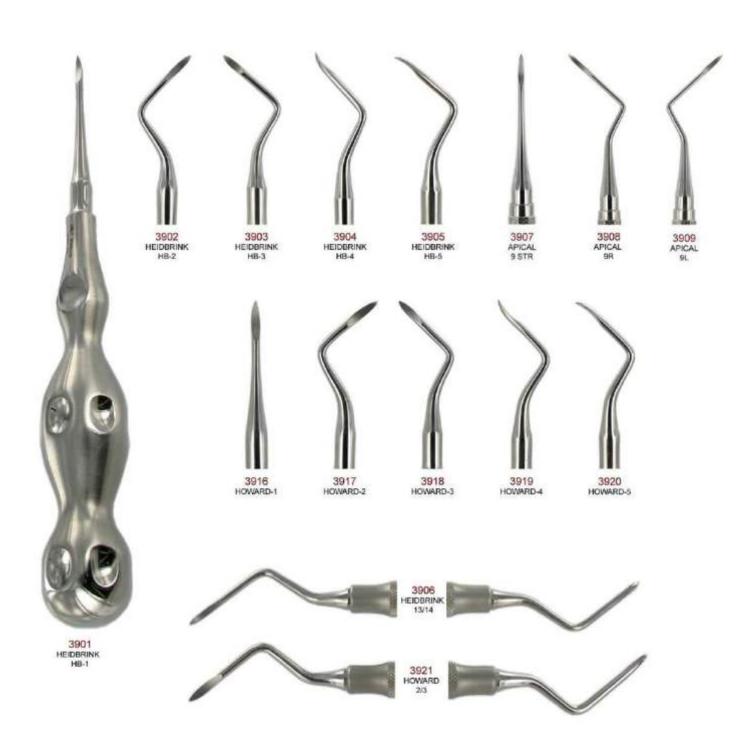

#### **EXPLORERS**

To detect and explore caries, abrasions, calculus, pocket characteristics, furcation and restoration. Instruments do not bend easily due to our outstanding tip strength.

It also gives dentists a delicate feeling to make an exact diagnosis of the patient's condition.

More moderate tips are usually used for disease detection while hard tips are used for removing calculus and excessive cement.

Manufacturer & Exporter all kinds of Surgical, Dental Instruments

#### PROBES (COLOR)

To check the depth of periodontal pocket vertically or horizontally. Length of 6mm is the standard control point for diagnosing patient's periodontal symptom: (a) If the length of periodontal pocket is below 6mm, patient is at the mild condition. (b) If the length of periodontal pocket is more than 6mm, patient is at the critical condition.

#### **EXPLORER/PROBE**

To check the depth of periodontal pocket vertically or horizontally. Length of 6mm is the standard control point for diagnosing patient's periodontal symptom: (a) If the length of periodontal pocket is below 6mm, patient is at the mild condition. (b) If the length of periodontal pocket is more than 6mm, patient is at the critical condition.