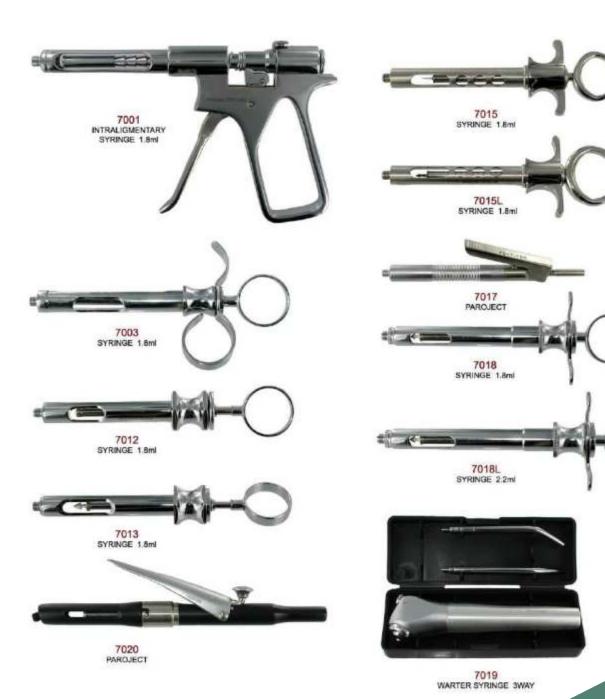

### **SYRINGES**

SYRINGES – An instrument for injecting anesthetics from a cartridge.

3-WAY SYRINGES – Supplies air, water, or a mist through separate interval channels created by combining pressurized air with water flow.