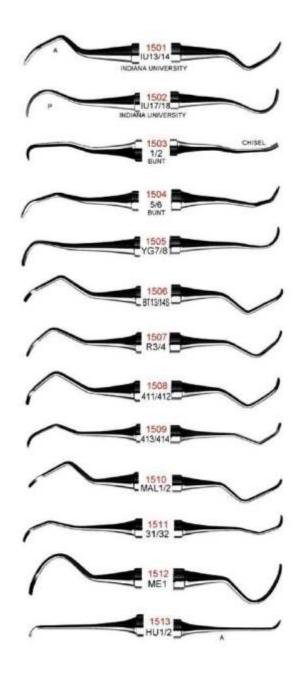

#### **UNIVERSAL CURETTES**

Curettes are types of scalers with which dentists can deliver more precise treatments. The end of the tips are designed with two cutting edges and rounded toes.

1505 YG7/8

The end of tips is designed with two cutting edges and rounded toe. It is used on all surfaces

\*BUNT:Bunting \*YG:Younger-Good \*BT:Bates \*R:Rule \*MAL:Mallery \*HU:Hutchinson

Manufacturer & Exporter all kinds of Surgical, Dental Instruments