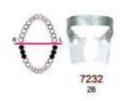

### **RUBBER DAM CLAPS**

Rubber Dam Clamp - Stabilizes and holds the dam secure.

AVAILABLE: 210