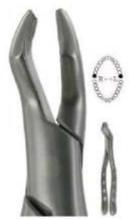

#### EXTRACTION FORCEPS AMERICAN PATTERN

Forcep: For extracting teeth from alveolar bone.

American Pattern/English Pattern/Unique Design/Children's Pattern.

Root Splinter and Extraction Tweezer: For removing the residual part of tooth root.

Sponge and Dressing/Hemostats: For grasping off blood vessels and removing small pieces of root tips.

All Handles are Unique Design Shown actual size.

4801AF 1AF UPPER ANTERIORS

4801 UPPER CENTRALS

4804 10H UPPER MOLARS HOOK HANDLE

LOWER MOLARS COW-HORN BEAK

LOWER THIRD MOLARS

4805 15 LOWER MOLARS

4808 LOWER MOLARS

5 SPLITTING FORCEPS

16S LOWER MOLARS

18L LOWER MOLARS

Manufacturer & Exporter all kinds of Surgical, Dental Instruments