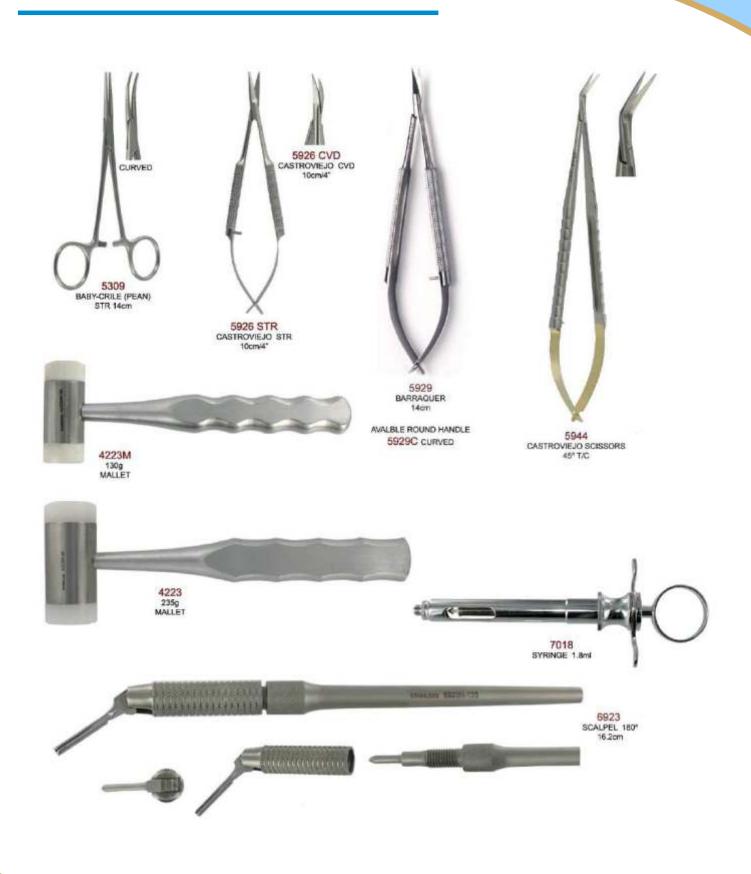

### HAEMOSTATIC FORCEPS

Haemostatic Forceps - Locking forceps for seizing the end of a blood vessel to control hemorrhage.

Manufacturer & Exporter all kinds of Surgical, Dental Instruments

### **NEEDLE HOLDER**

For holding and guiding the needle securely during suturing.

Manufacturer & Exporter all kinds of Surgical, Dental Instruments

### SCALPEL HANDELS

Scalpel handle: For holding a mess blade.

Manufacturer & Exporter all kinds of Surgical, Dental Instruments

### **SYRINGES**

SYRINGES – An instrument for injecting anesthetics from a cartridge.

3-WAY SYRINGES – Supplies air, water, or a mist through separate interval channels created by combining pressurized air with water flow.