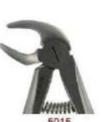

#### EXTRACTION FORCEPS AMERICAN PATTERN

Forcep: For extracting teeth from alveolar bone.

American Pattern/English Pattern/Unique Design/Children's Pattern.

Root Splinter and Extraction Tweezer: For removing the residual part of tooth root.

Sponge and Dressing/Hemostats: For grasping off blood vessels and removing small pieces of root tips.

All Handles are Unique Design Shown actual size.

4801AF 1AF UPPER ANTERIORS

4801 UPPER CENTRALS

4804 10H UPPER MOLARS HOOK HANDLE