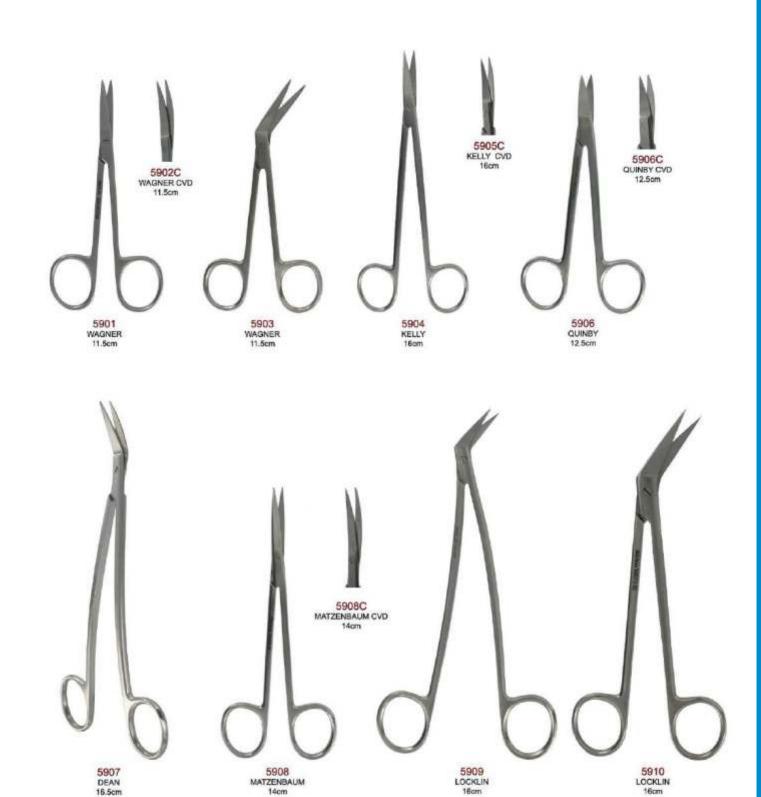

### **GUM SCISSORS**

DEAN 16.5cm

For cutting threads and gum.

MATZENBAUM 14cm

LOCKLIN 16cm

Manufacturer & Exporter all kinds of Surgical, Dental Instruments

### **GUM SCISSORS**

For cutting threads and gum.

Manufacturer & Exporter all kinds of Surgical, Dental Instruments

### **GUM SCISSORS**

For cutting threads and gum.

Manufacturer & Exporter all kinds of Surgical, Dental Instruments

Manufacturer & Exporter all kinds of Surgical, Dental Instruments