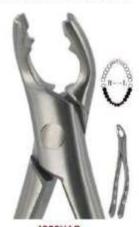

**Extraction Forceps** Root Splinters

Manufacturer & Exporter all kinds of Surgical, Dental Instruments

#### EXTRACTION FORCEPS AMERICAN PATTERN

Forcep: For extracting teeth from alveolar bone.

American Pattern/English Pattern/Unique Design/Children's Pattern.

Root Splinter and Extraction Tweezer: For removing the residual part of tooth root.

Sponge and Dressing/Hemostats: For grasping off blood vessels and removing small pieces of root tips.

All Handles are Unique Design Shown actual size.

4801AF 1AF UPPER ANTERIORS

4801 UPPER CENTRALS

4804 10H UPPER MOLARS HOOK HANDLE

LOWER MOLARS COW-HORN BEAK

LOWER THIRD MOLARS

4805 15 LOWER MOLARS

4808 LOWER MOLARS

5 SPLITTING FORCEPS

16S LOWER MOLARS

18L LOWER MOLARS

Manufacturer & Exporter all kinds of Surgical, Dental Instruments