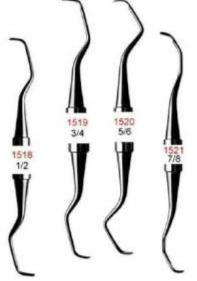

#### **GRACEY CURETTES**

For the removal of heavy subgingival calculus including deep scaling, root planning and periodontal debridement. It is highly recommended for dentists to be equipped with a full set of Standard Gracey.

Manufacturer & Exporter all kinds of Surgical, Dental Instruments