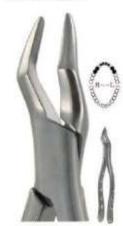

#### EXTRACTION FORCEPS AMERICAN PATTERN

Forcep: For extracting teeth from alveolar bone.

American Pattern/English Pattern/Unique Design/Children's Pattern.

Root Splinter and Extraction Tweezer: For removing the residual part of tooth root.

Sponge and Dressing/Hemostats: For grasping off blood vessels and removing small pieces of root tips.

All Handles are Unique Design Shown actual size.

4801AF 1AF UPPER ANTERIORS

4801 UPPER CENTRALS

4804 10H UPPER MOLARS HOOK HANDLE

LOWER MOLARS COW-HORN BEAK

LOWER THIRD MOLARS

4805 15 LOWER MOLARS

4808 LOWER MOLARS

5 SPLITTING FORCEPS

16S LOWER MOLARS

18L LOWER MOLARS

Manufacturer & Exporter all kinds of Surgical, Dental Instruments