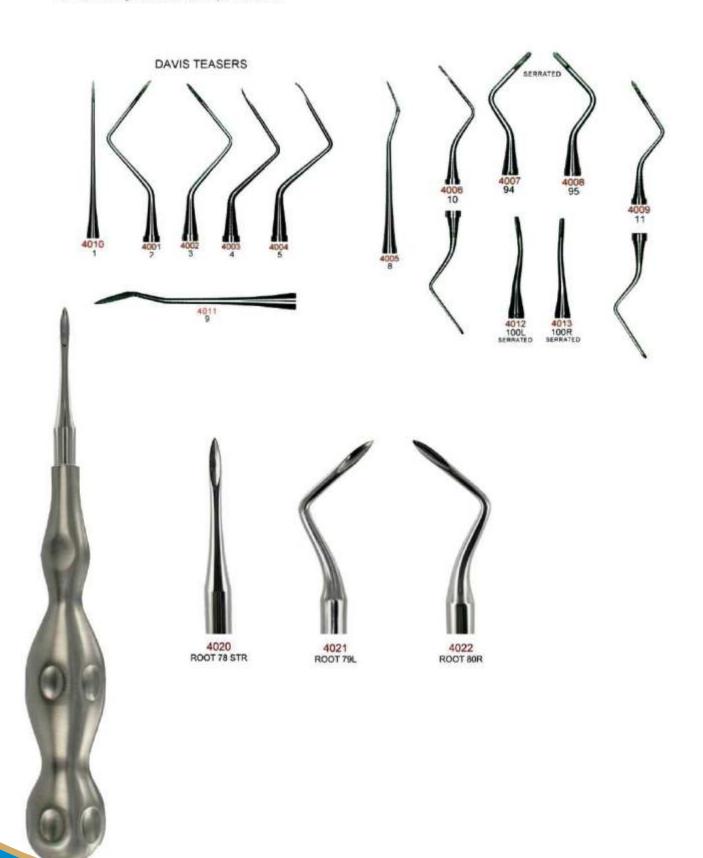

#### **ROOT TIP PICKS / TEASERS**

For removing residual root tips of tooth.

Manufacturer & Exporter all kinds of Surgical, Dental Instruments